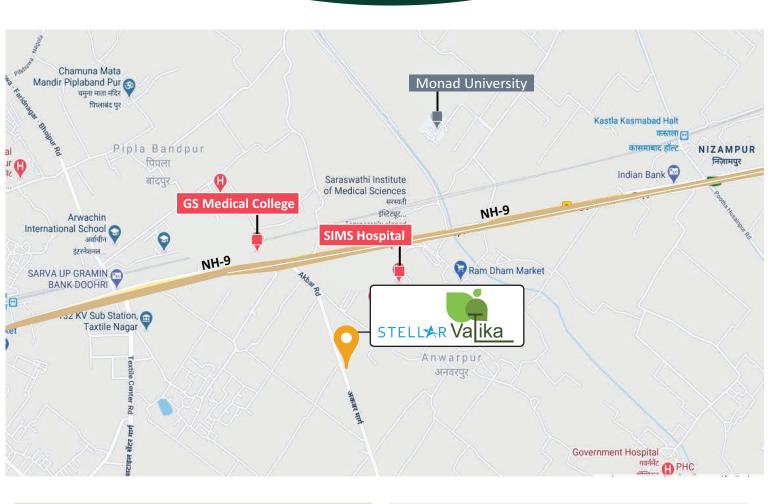

## **LOCATION MAP**

| Saraswati Medical College | 0.5 km |
|---------------------------|--------|
| Monad University          | l km   |
| Pilkhuwa City             | l km   |
| Railway Station, Pilkhuwa | 2 km   |

| Bus Stop, Pilkhuwa            | 2 km  |
|-------------------------------|-------|
| Hapur City                    | 10 km |
| Railway Station, Ghaziabad    | 32 km |
| Eastern Peripheral Expressway | 16 km |