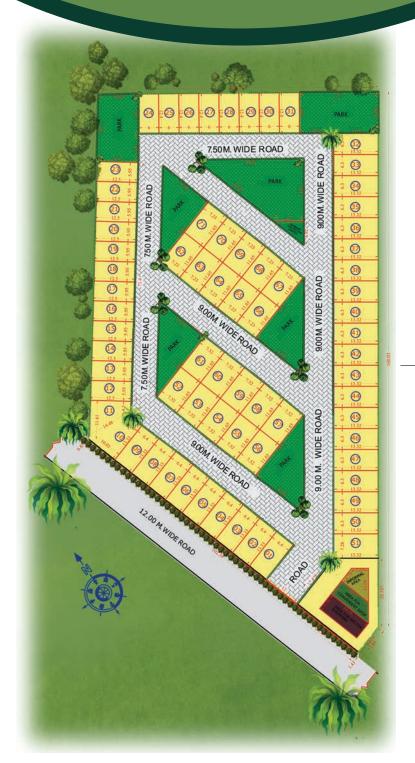

## LAYOUT PLAN

Stellar3444
Residential Project

## **PLOT DETAILS**

### **Total Number of Plots - 71, Total Area of Project - 11741 Sq. Mt.**

| Type of Plot | Area (Sq. Mt. ) | Area (Sq. Yds) | Plot Nos |
|--------------|-----------------|----------------|----------|
| Type A       | 85.31           | 102.03         | 01-09    |
| Туре В       | 95.78           | 114.55         | 10       |
| Type C       | 99.44           | 118.93         | 11       |
| Type D       | 74.38           | 88.96          | 12-23    |
| Type E       | 74.40           | 88.98          | 24-31    |
| Type F       | 83.92           | 100.37         | 32-50    |
| Type G       | 96.97           | 115.98         | 51       |
| Туре Н       | 87.61           | 104.78         | 52-61    |
| Type I       | 84.23           | 100.74         | 62-71    |