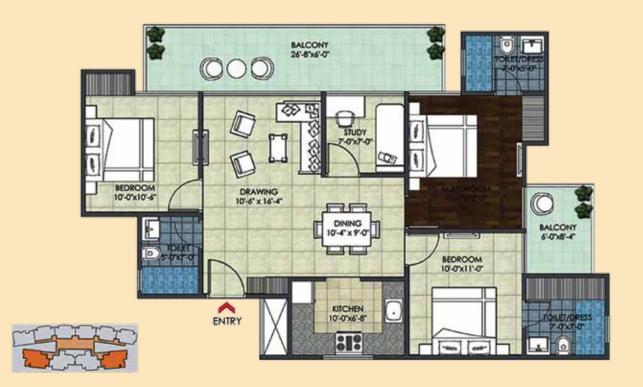

Saleable Area - 1595Sq ft/ 148.18 Sq mtr Covered Area (Balcony, Wardrobe Included) - 1159.821 Sq ft/ 107.75 Sq mtr Carpet Area (Balcony, Wardrobe and Walls Excluded) - 857.244 Sq ft / 79.64 Sq mtr

Saleable Area - 695Sq ft/ 64.57 Sq mtr Covered Area (Balcony, Wardrobe Included) - 563.495 Sq ft/ 52.35 Sq mtr Carpet Area (Balcony, Wardrobe and Walls Excluded) - 411.400 Sq ft / 38.22 Sq mtr