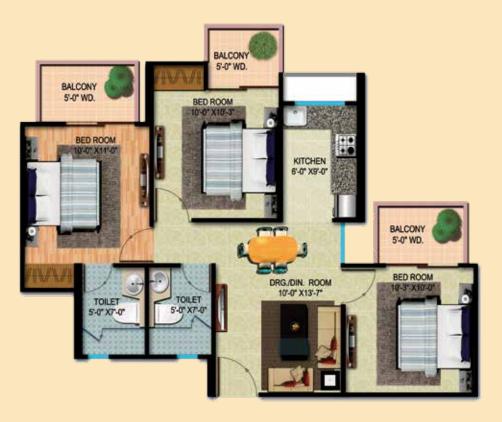

Saleable Area - 995 Sq ft/ 92.44 Sq mtr Covered Area (Balcony, Wardrobe Included) - 810.206 Sq ft/ 75.27 Sq mtr Carpet Area (Balcony, Wardrobe and Walls Excluded) - 621.621 Sq ft / 57.75 Sq mtr

Saleable Area - 1255 Sq ft/ 116.59 Sq mtr Covered Area (Balcony, Wardrobe Included) - 938.943 Sq ft/ 87.23 Sq mtr Carpet Area (Balcony, Wardrobe and Walls Excluded) - 723.879 Sq ft / 67.25 Sq mtr