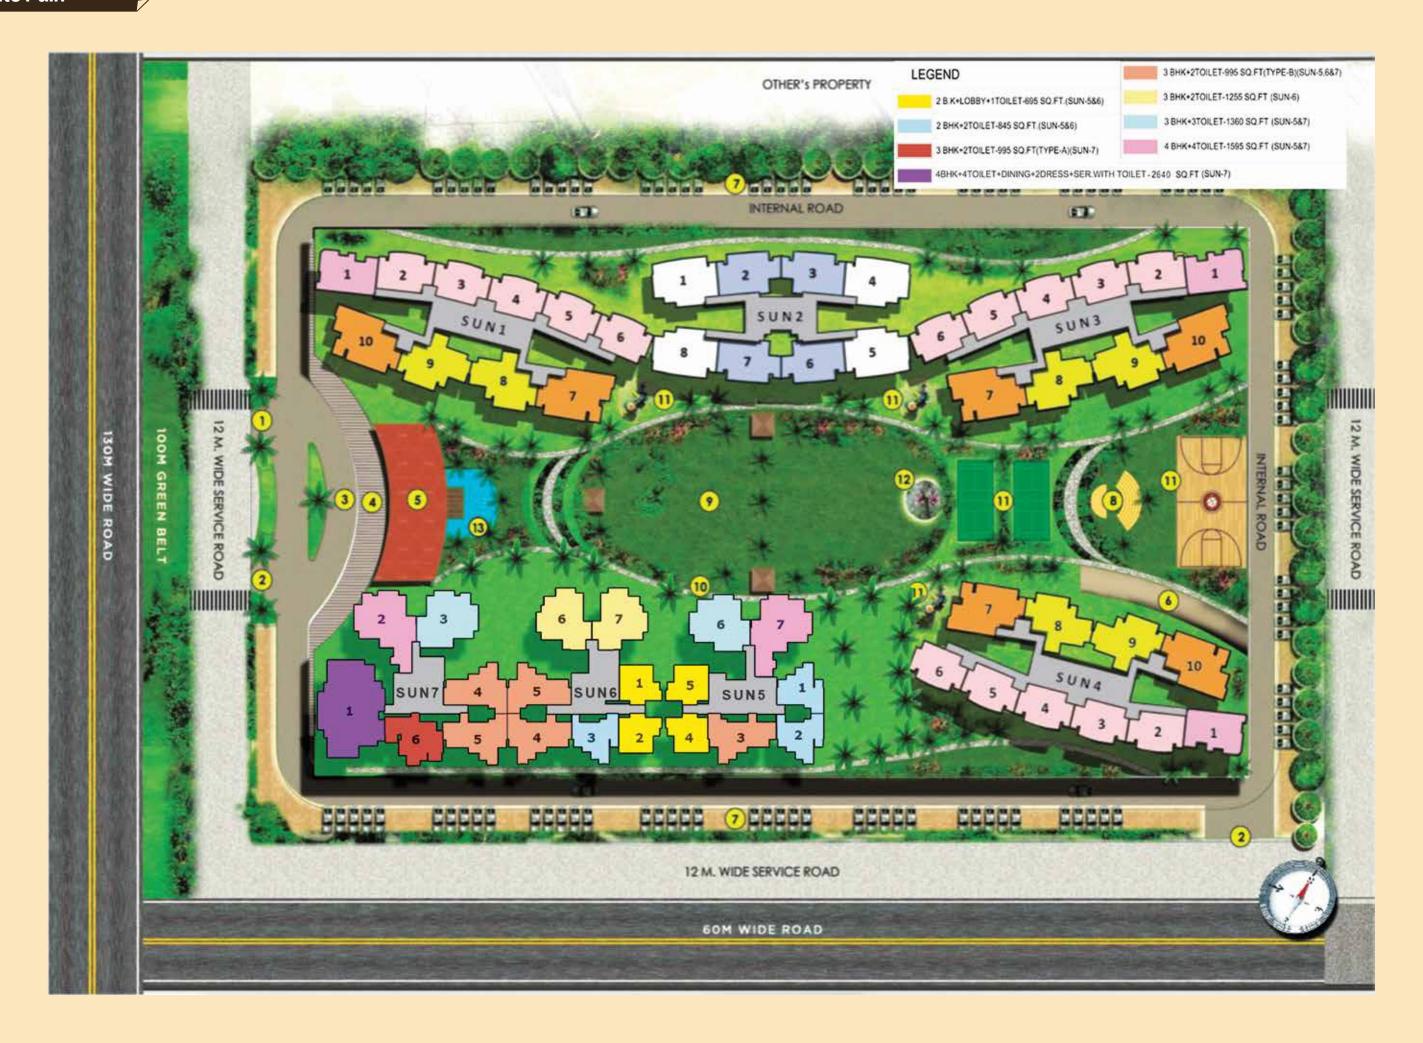

MahaluxmiPlaza Rajender Nagar

**MAHALUXMI MALL RDC** Raj Nagar

SUN-2

Cluster Plan

Saleable Area - 1005 Sq ft/ 93.37 Sq mtr Covered Area ( Balcony, Wardrobe Included) - 722.156 Sq ft/ 67.09 Sq mtr Carpet Area (Balcony, Wardrobe and Walls Excluded) - 534.647 Sq ft / 49.67 Sq mtr

Saleable Area - 1150 Sq ft/ 106.84 Sq mtr Covered Area ( Balcony, Wardrobe Included) - 823.984 Sq ft/ 76.55 Sq mtr Carpet Area (Balcony, Wardrobe and Walls Excluded) - 621.728 Sq ft / 57.76 Sq mtr

Saleable Area - 1150 Sq ft/ 106.84 Sq mtr Covered Area (Balcony, Wardrobe Included) - 823.984 Sq ft/ 76.55 Sq mtr Carpet Area (Balcony, Wardrobe and Walls Excluded) - 621.728 Sq ft / 57.76 Sq mtr

Saleable Area - 1395 Sq ft/ 129.60 Sq mtr Covered Area (Balcony, Wardrobe Included) - 1013.215 Sq ft/ 94.13 Sq mtr Carpet Area (Balcony, Wardrobe and Walls Excluded) - 752.618 Sq ft / 69.92 Sq mtr

## Floor Plan

Saleable Area - 1395 Sq ft/ 129.60 Sq mtr Covered Area (Balcony, Wardrobe Included) - 1013.215 Sq ft/ 94.13 Sq mtr Carpet Area (Balcony, Wardrobe and Walls Excluded) - 752.618 Sq ft / 69.92 Sq mtr

Saleable Area - 1595Sq ft/ 148.18 Sq mtr Covered Area (Balcony, Wardrobe Included) - 1159.821 Sq ft/ 107.75 Sq mtr Carpet Area (Balcony, Wardrobe and Walls Excluded) - 857.244 Sq ft / 79.64 Sq mtr

Saleable Area - 695Sq ft/ 64.57 Sq mtr Covered Area (Balcony, Wardrobe Included) - 563.495 Sq ft/ 52.35 Sq mtr Carpet Area (Balcony, Wardrobe and Walls Excluded) - 411.400 Sq ft / 38.22 Sq mtr

Saleable Area - 845 Sq ft/ 78.50 Sq mtr Covered Area (Balcony, Wardrobe Included) - 650.683 Sq ft/ 60.45 Sq mtr Carpet Area (Balcony, Wardrobe and Walls Excluded) - 503.324 Sq ft / 46.76 Sq mtr

## Floor Plan

Saleable Area - 995 Sq ft/ 92.44 Sq mtr Covered Area (Balcony, Wardrobe Included) - 810.206 Sq ft/ 75.27 Sq mtr Carpet Area (Balcony, Wardrobe and Walls Excluded) - 621.621 Sq ft / 57.75 Sq mtr

Saleable Area - 995 Sq ft/ 92.44 Sq mtr Covered Area (Balcony, Wardrobe Included) - 810.206 Sq ft/ 75.27 Sq mtr Carpet Area (Balcony, Wardrobe and Walls Excluded) - 621.621 Sq ft / 57.75 Sq mtr

Saleable Area - 1255 Sq ft/ 116.59 Sq mtr Covered Area (Balcony, Wardrobe Included) - 938.943 Sq ft/ 87.23 Sq mtr Carpet Area (Balcony, Wardrobe and Walls Excluded) - 723.879 Sq ft / 67.25 Sq mtr

Saleable Area - 1360 Sq ft/ 126.35 Sq mtr Covered Area (Balcony, Wardrobe Included) - 1063.483 Sq ft/ 98.80 Sq mtr Carpet Area (Balcony, Wardrobe and Walls Excluded) - 802.025 Sq ft / 74.51Sq mtr

Saleable Area - 1595Sq ft/ 148.18 Sq mtr Covered Area (Balcony, Wardrobe Include) - 1159.821 Sq ft/ 107.75 Sq mtr Carpet Area (Balcony, Wardrobe and Walls Exclude) - 857.244 Sq ft / 79.64 Sq mtr

Saleable Area - 2640 sq ft/ 245.26 Sq mtr Covered Area (Balcony, Wardrobe Include) - 2030.520 Sq ft/ 188.64 Sq mtr Carpet Area (Balcony, Wardrobe and Walls Exclude) - 1557.981 Sq ft / 144.74 Sq mtr