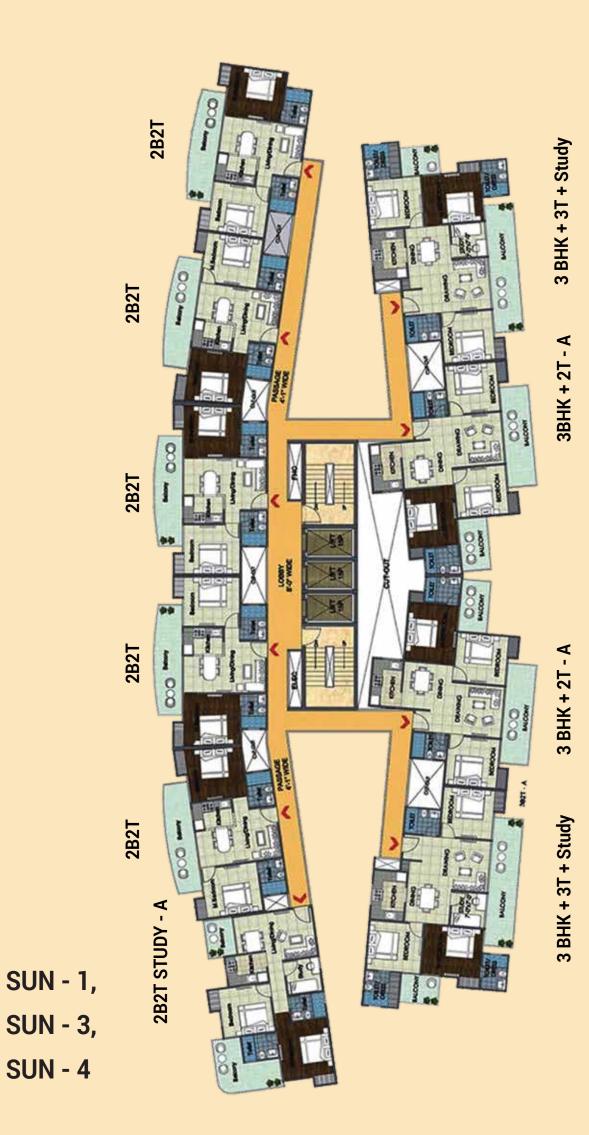

MahaluxmiPlaza Rajender Nagar

**MAHALUXMI MALL RDC** Raj Nagar

SUN-2

Cluster Plan

Saleable Area - 1005 Sq ft/ 93.37 Sq mtr Covered Area ( Balcony, Wardrobe Included) - 722.156 Sq ft/ 67.09 Sq mtr Carpet Area (Balcony, Wardrobe and Walls Excluded) - 534.647 Sq ft / 49.67 Sq mtr