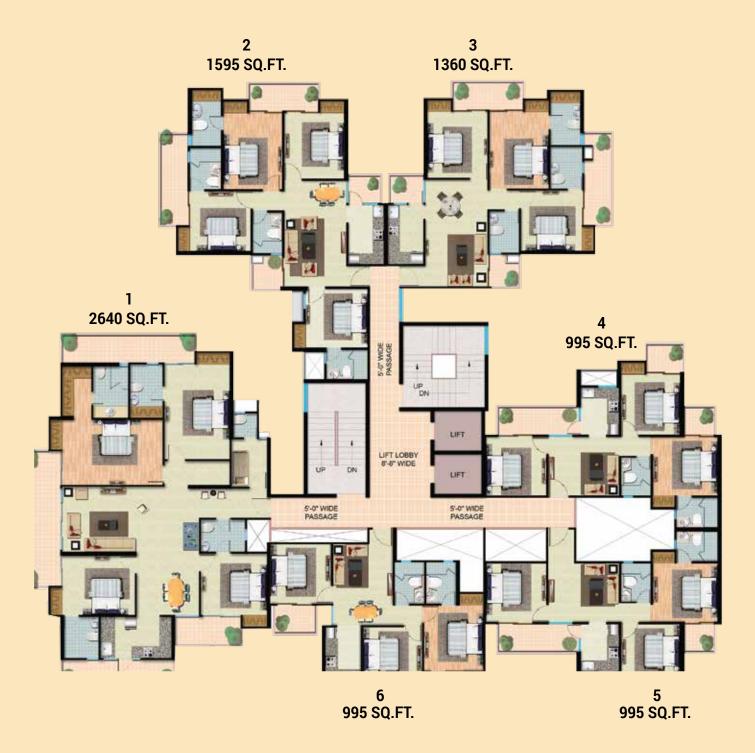

Saleable Area - 1360 Sq ft/ 126.35 Sq mtr Covered Area (Balcony, Wardrobe Included) - 1063.483 Sq ft/ 98.80 Sq mtr Carpet Area (Balcony, Wardrobe and Walls Excluded) - 802.025 Sq ft / 74.51Sq mtr

Saleable Area - 1595Sq ft/ 148.18 Sq mtr Covered Area (Balcony, Wardrobe Include) - 1159.821 Sq ft/ 107.75 Sq mtr Carpet Area (Balcony, Wardrobe and Walls Exclude) - 857.244 Sq ft / 79.64 Sq mtr

Saleable Area - 2640 sq ft/ 245.26 Sq mtr Covered Area (Balcony, Wardrobe Include) - 2030.520 Sq ft/ 188.64 Sq mtr Carpet Area (Balcony, Wardrobe and Walls Exclude) - 1557.981 Sq ft / 144.74 Sq mtr