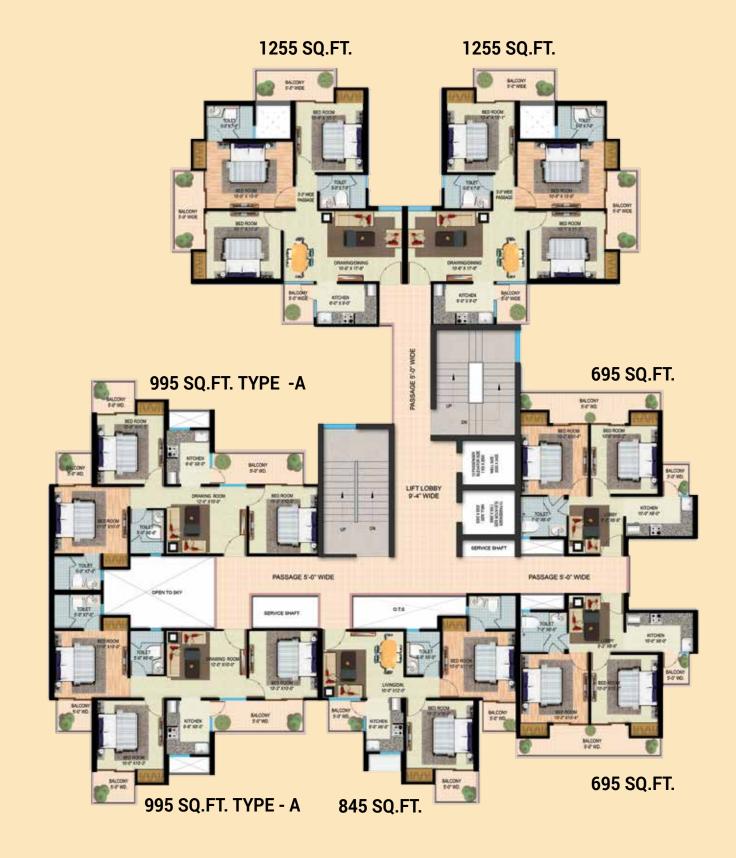

## Floor Plan

Saleable Area - 995 Sq ft/ 92.44 Sq mtr Covered Area (Balcony, Wardrobe Included) - 810.206 Sq ft/ 75.27 Sq mtr Carpet Area (Balcony, Wardrobe and Walls Excluded) - 621.621 Sq ft / 57.75 Sq mtr

Saleable Area - 995 Sq ft/ 92.44 Sq mtr Covered Area (Balcony, Wardrobe Included) - 810.206 Sq ft/ 75.27 Sq mtr Carpet Area (Balcony, Wardrobe and Walls Excluded) - 621.621 Sq ft / 57.75 Sq mtr

Saleable Area - 1255 Sq ft/ 116.59 Sq mtr Covered Area (Balcony, Wardrobe Included) - 938.943 Sq ft/ 87.23 Sq mtr Carpet Area (Balcony, Wardrobe and Walls Excluded) - 723.879 Sq ft / 67.25 Sq mtr