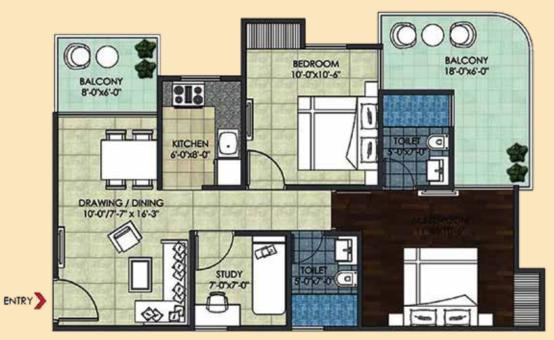

Saleable Area - 845 Sq ft/ 78.50 Sq mtr Covered Area (Balcony, Wardrobe Included) - 650.683 Sq ft/ 60.45 Sq mtr Carpet Area (Balcony, Wardrobe and Walls Excluded) - 503.324 Sq ft / 46.76 Sq mtr