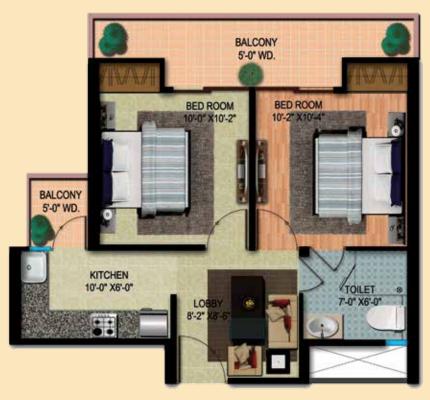

MahaluxmiPlaza Rajender Nagar

**MAHALUXMI MALL RDC** Raj Nagar

SUN-2

Cluster Plan

Saleable Area - 1005 Sq ft/ 93.37 Sq mtr Covered Area ( Balcony, Wardrobe Included) - 722.156 Sq ft/ 67.09 Sq mtr Carpet Area (Balcony, Wardrobe and Walls Excluded) - 534.647 Sq ft / 49.67 Sq mtr