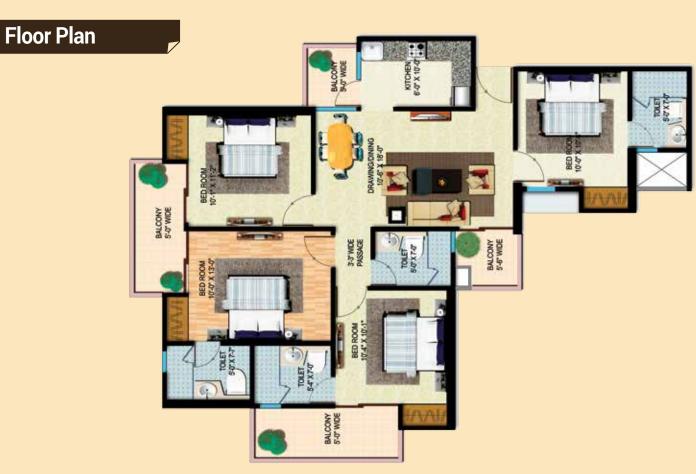

## Floor Plan

Saleable Area - 1395 Sq ft/ 129.60 Sq mtr Covered Area (Balcony, Wardrobe Included) - 1013.215 Sq ft/ 94.13 Sq mtr Carpet Area (Balcony, Wardrobe and Walls Excluded) - 752.618 Sq ft / 69.92 Sq mtr

Saleable Area - 1595Sq ft/ 148.18 Sq mtr Covered Area (Balcony, Wardrobe Included) - 1159.821 Sq ft/ 107.75 Sq mtr Carpet Area (Balcony, Wardrobe and Walls Excluded) - 857.244 Sq ft / 79.64 Sq mtr

Saleable Area - 695Sq ft/ 64.57 Sq mtr Covered Area (Balcony, Wardrobe Included) - 563.495 Sq ft/ 52.35 Sq mtr Carpet Area (Balcony, Wardrobe and Walls Excluded) - 411.400 Sq ft / 38.22 Sq mtr

## Floor Plan

Saleable Area - 995 Sq ft/ 92.44 Sq mtr Covered Area (Balcony, Wardrobe Included) - 810.206 Sq ft/ 75.27 Sq mtr Carpet Area (Balcony, Wardrobe and Walls Excluded) - 621.621 Sq ft / 57.75 Sq mtr

Saleable Area - 995 Sq ft/ 92.44 Sq mtr Covered Area (Balcony, Wardrobe Included) - 810.206 Sq ft/ 75.27 Sq mtr Carpet Area (Balcony, Wardrobe and Walls Excluded) - 621.621 Sq ft / 57.75 Sq mtr

Saleable Area - 1255 Sq ft/ 116.59 Sq mtr Covered Area (Balcony, Wardrobe Included) - 938.943 Sq ft/ 87.23 Sq mtr Carpet Area (Balcony, Wardrobe and Walls Excluded) - 723.879 Sq ft / 67.25 Sq mtr

Saleable Area - 1360 Sq ft/ 126.35 Sq mtr Covered Area (Balcony, Wardrobe Included) - 1063.483 Sq ft/ 98.80 Sq mtr Carpet Area (Balcony, Wardrobe and Walls Excluded) - 802.025 Sq ft / 74.51Sq mtr

Saleable Area - 1595Sq ft/ 148.18 Sq mtr Covered Area (Balcony, Wardrobe Include) - 1159.821 Sq ft/ 107.75 Sq mtr Carpet Area (Balcony, Wardrobe and Walls Exclude) - 857.244 Sq ft / 79.64 Sq mtr