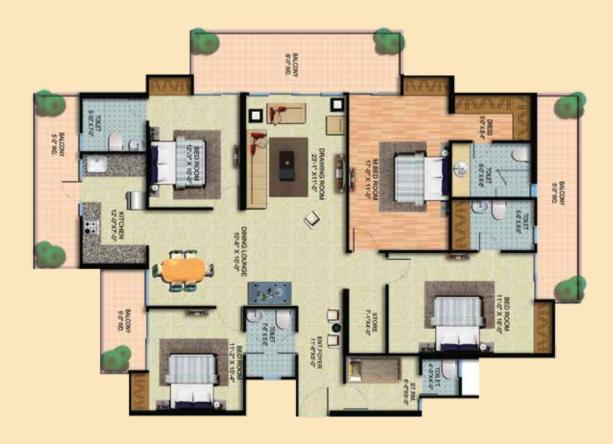

Saleable Area - 1360 Sq ft/ 126.35 Sq mtr Covered Area (Balcony, Wardrobe Included) - 1063.483 Sq ft/ 98.80 Sq mtr Carpet Area (Balcony, Wardrobe and Walls Excluded) - 802.025 Sq ft / 74.51Sq mtr

Saleable Area - 1595Sq ft/ 148.18 Sq mtr Covered Area (Balcony, Wardrobe Include) - 1159.821 Sq ft/ 107.75 Sq mtr Carpet Area (Balcony, Wardrobe and Walls Exclude) - 857.244 Sq ft / 79.64 Sq mtr

Saleable Area - 2640 sq ft/ 245.26 Sq mtr Covered Area (Balcony, Wardrobe Include) - 2030.520 Sq ft/ 188.64 Sq mtr Carpet Area (Balcony, Wardrobe and Walls Exclude) - 1557.981 Sq ft / 144.74 Sq mtr