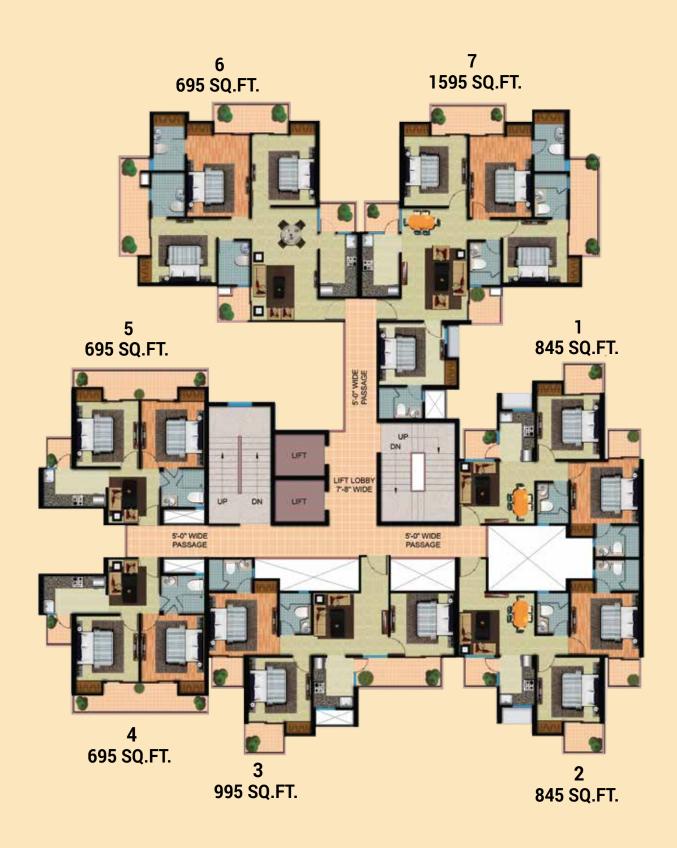

Saleable Area - 1595Sq ft/ 148.18 Sq mtr Covered Area (Balcony, Wardrobe Included) - 1159.821 Sq ft/ 107.75 Sq mtr Carpet Area (Balcony, Wardrobe and Walls Excluded) - 857.244 Sq ft / 79.64 Sq mtr

Saleable Area - 695Sq ft/ 64.57 Sq mtr Covered Area (Balcony, Wardrobe Included) - 563.495 Sq ft/ 52.35 Sq mtr Carpet Area (Balcony, Wardrobe and Walls Excluded) - 411.400 Sq ft / 38.22 Sq mtr

Saleable Area - 845 Sq ft/ 78.50 Sq mtr Covered Area (Balcony, Wardrobe Included) - 650.683 Sq ft/ 60.45 Sq mtr Carpet Area (Balcony, Wardrobe and Walls Excluded) - 503.324 Sq ft / 46.76 Sq mtr

## Floor Plan

Saleable Area - 995 Sq ft/ 92.44 Sq mtr Covered Area (Balcony, Wardrobe Included) - 810.206 Sq ft/ 75.27 Sq mtr Carpet Area (Balcony, Wardrobe and Walls Excluded) - 621.621 Sq ft / 57.75 Sq mtr