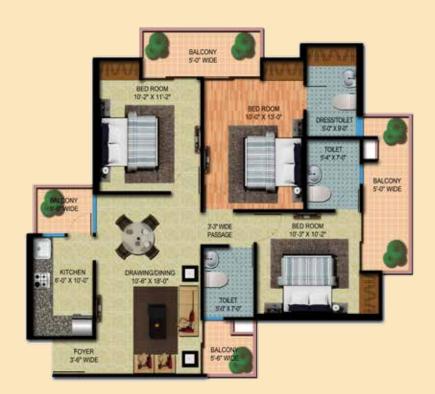

Saleable Area - 2640 sq ft/ 245.26 Sq mtr Covered Area (Balcony, Wardrobe Include) - 2030.520 Sq ft/ 188.64 Sq mtr Carpet Area (Balcony, Wardrobe and Walls Exclude) - 1557.981 Sq ft / 144.74 Sq mtr