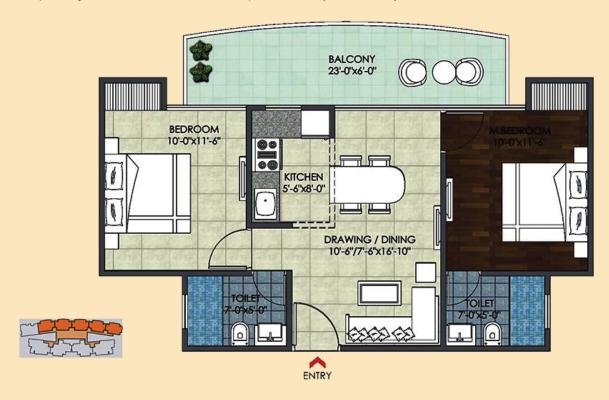

MahaluxmiPlaza Rajender Nagar

**MAHALUXMI MALL RDC** Raj Nagar

SUN-2

Cluster Plan

Saleable Area - 1005 Sq ft/ 93.37 Sq mtr Covered Area ( Balcony, Wardrobe Included) - 722.156 Sq ft/ 67.09 Sq mtr Carpet Area (Balcony, Wardrobe and Walls Excluded) - 534.647 Sq ft / 49.67 Sq mtr