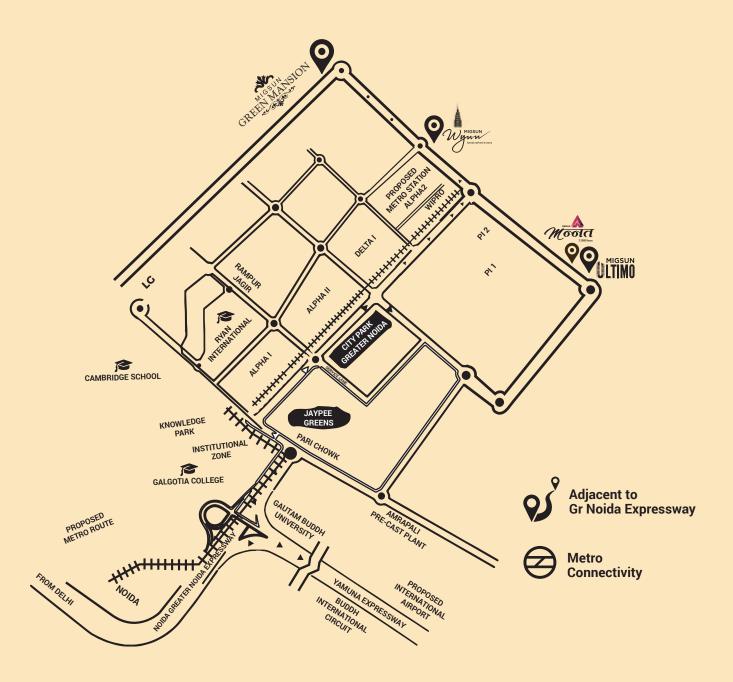

# **Greater Noida Map**

#### **PROJECT FEATURES**

- Metro Connectivity
- Golf Course
- Educational Institutes nearby
- Connectivity to Agra through Taj Expressway

<sup>\*</sup> The colour of and design of the tiles can be changed without any prior notice.