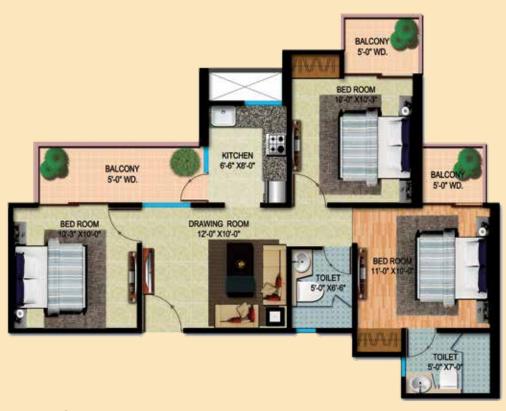

## Floor Plan

Saleable Area - 995 Sq ft/ 92.44 Sq mtr Covered Area (Balcony, Wardrobe Included) - 810.206 Sq ft/ 75.27 Sq mtr Carpet Area (Balcony, Wardrobe and Walls Excluded) - 621.621 Sq ft / 57.75 Sq mtr