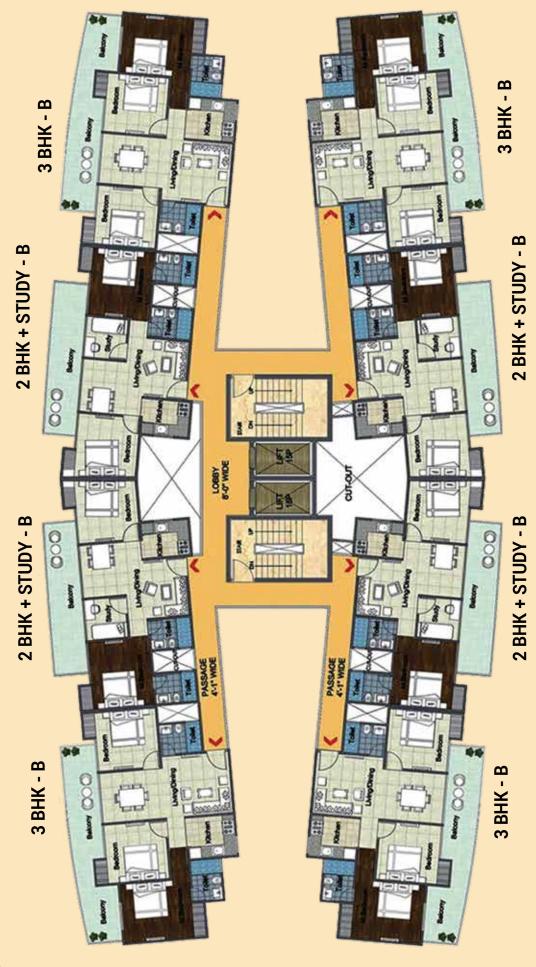

## Floor Plan

Saleable Area - 1395 Sq ft/ 129.60 Sq mtr Covered Area (Balcony, Wardrobe Included) - 1013.215 Sq ft/ 94.13 Sq mtr Carpet Area (Balcony, Wardrobe and Walls Excluded) - 752.618 Sq ft / 69.92 Sq mtr