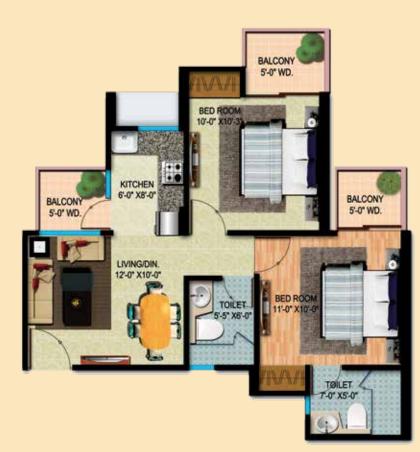

Saleable Area - 845 Sq ft/ 78.50 Sq mtr Covered Area (Balcony, Wardrobe Included) - 650.683 Sq ft/ 60.45 Sq mtr Carpet Area (Balcony, Wardrobe and Walls Excluded) - 503.324 Sq ft / 46.76 Sq mtr