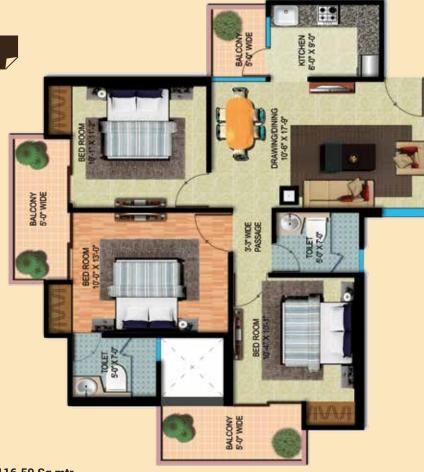

## Floor Plan

Saleable Area - 1395 Sq ft/ 129.60 Sq mtr Covered Area (Balcony, Wardrobe Included) - 1013.215 Sq ft/ 94.13 Sq mtr Carpet Area (Balcony, Wardrobe and Walls Excluded) - 752.618 Sq ft / 69.92 Sq mtr