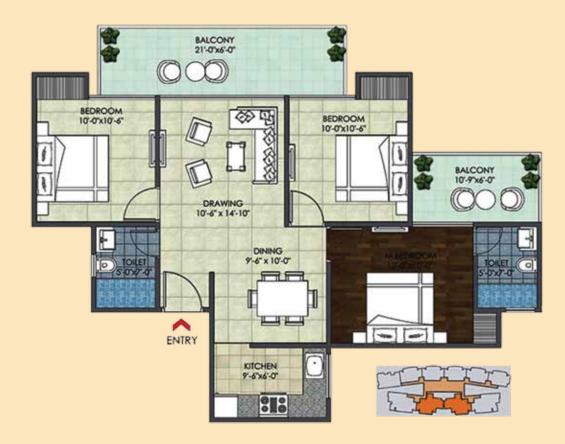

Saleable Area - 1360 Sq ft/ 126.35 Sq mtr Covered Area (Balcony, Wardrobe Included) - 1063.483 Sq ft/ 98.80 Sq mtr Carpet Area (Balcony, Wardrobe and Walls Excluded) - 802.025 Sq ft / 74.51Sq mtr

Saleable Area - 1595Sq ft/ 148.18 Sq mtr Covered Area (Balcony, Wardrobe Include) - 1159.821 Sq ft/ 107.75 Sq mtr Carpet Area (Balcony, Wardrobe and Walls Exclude) - 857.244 Sq ft / 79.64 Sq mtr