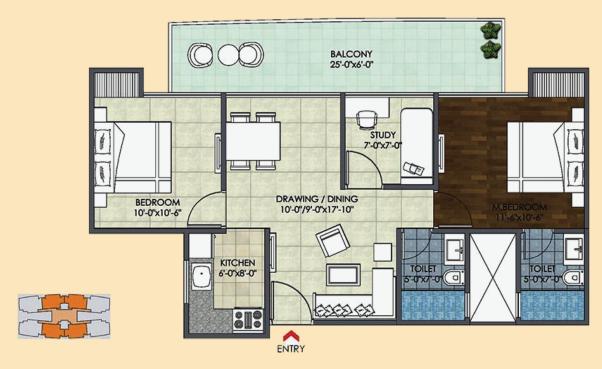

## Floor Plan

Saleable Area - 995 Sq ft/ 92.44 Sq mtr Covered Area (Balcony, Wardrobe Included) - 810.206 Sq ft/ 75.27 Sq mtr Carpet Area (Balcony, Wardrobe and Walls Excluded) - 621.621 Sq ft / 57.75 Sq mtr

Saleable Area - 995 Sq ft/ 92.44 Sq mtr Covered Area (Balcony, Wardrobe Included) - 810.206 Sq ft/ 75.27 Sq mtr Carpet Area (Balcony, Wardrobe and Walls Excluded) - 621.621 Sq ft / 57.75 Sq mtr

Saleable Area - 1255 Sq ft/ 116.59 Sq mtr Covered Area (Balcony, Wardrobe Included) - 938.943 Sq ft/ 87.23 Sq mtr Carpet Area (Balcony, Wardrobe and Walls Excluded) - 723.879 Sq ft / 67.25 Sq mtr