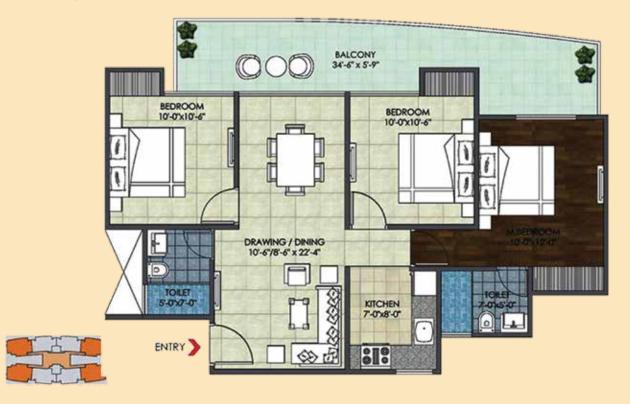

Saleable Area - 1395 Sq ft/ 129.60 Sq mtr Covered Area (Balcony, Wardrobe Included) - 1013.215 Sq ft/ 94.13 Sq mtr Carpet Area (Balcony, Wardrobe and Walls Excluded) - 752.618 Sq ft / 69.92 Sq mtr

## Floor Plan

Saleable Area - 1395 Sq ft/ 129.60 Sq mtr Covered Area (Balcony, Wardrobe Included) - 1013.215 Sq ft/ 94.13 Sq mtr Carpet Area (Balcony, Wardrobe and Walls Excluded) - 752.618 Sq ft / 69.92 Sq mtr