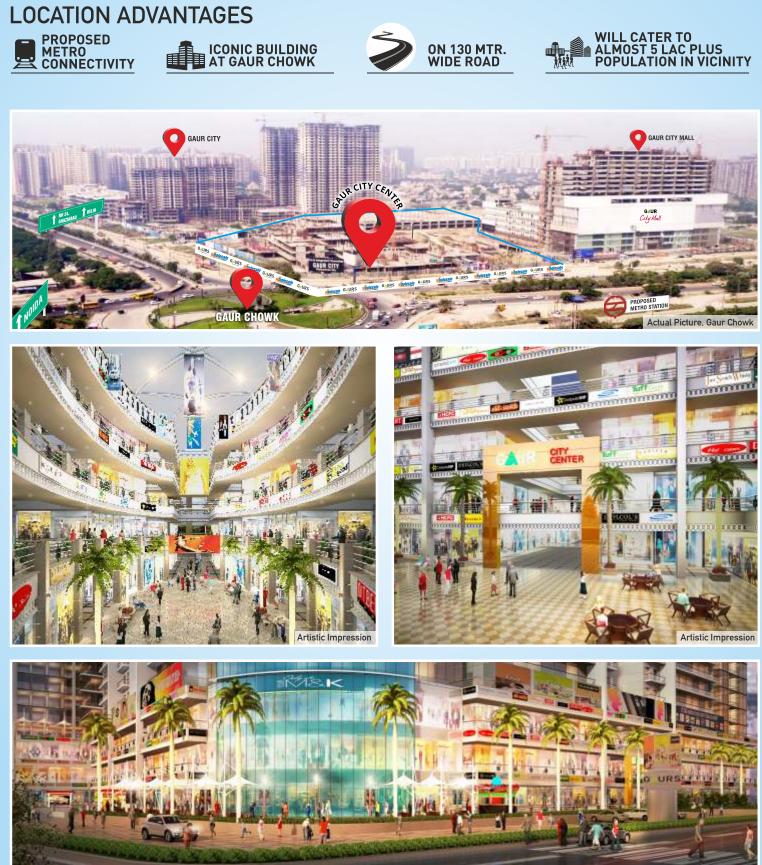

## GAUR CITY CENTER - A PART OF NCR'S LARGEST COMMERCIAL HUB

Make the right connection and grow your business with your own office spaces conveniently located at Gaur City Center. Gaur City Center is coming up right at Gaur Chowk, Greater Noida (West) with total floor area of 93294.4 sq. mtr. (1004220.9 sq. ft.) to fulfill your basic needs conveniently. The place will be exquisite in terms of design and architectural innovations and will cater about 5 lacs residents in the catchment area. Gaur City Center is Pre-certified IGBC Green Building project and a part of 101171.0 sq. mtr. (25 acre) commercial hub that includes Gaur City Mall, Multi-level parking for around 5600 cars, an upcoming hospital and already operational petrol pump. Gaur City Mall will be one of the biggest pioneer luxury malls in Greater Noida (West). The mall will have the best international brands and exquisite food outlets to meet all your desires.