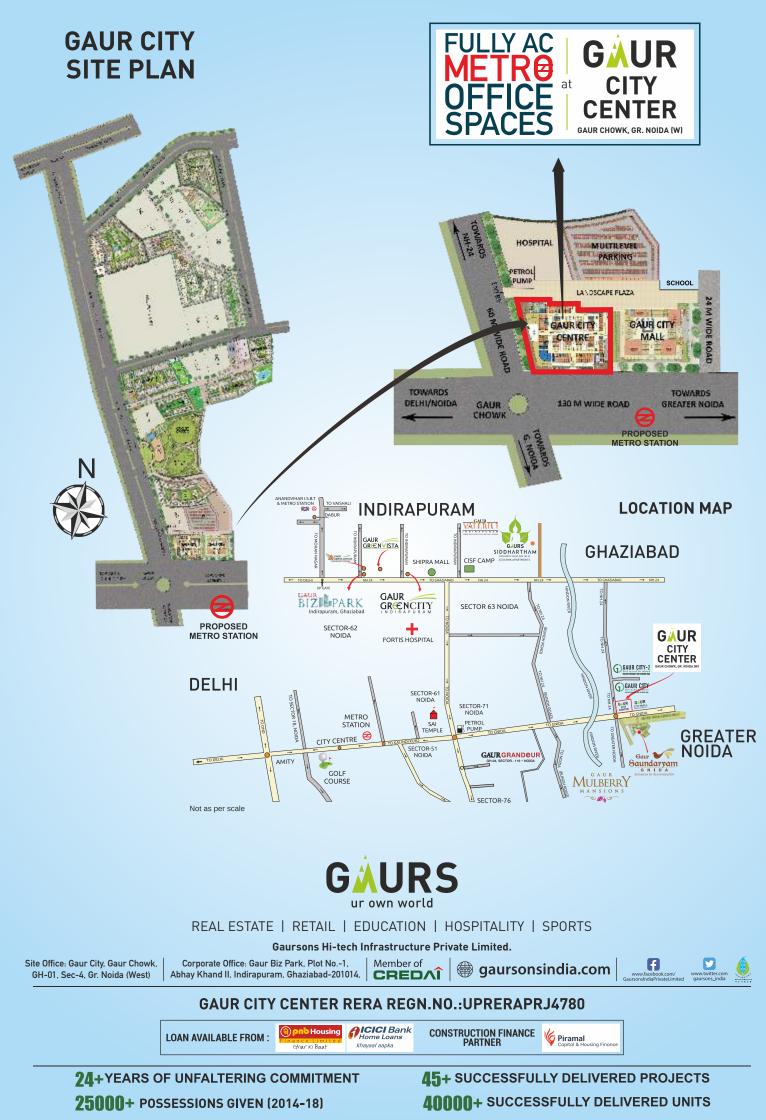

## GAUR CITY CENTER - A PART OF NCR'S LARGEST COMMERCIAL HUB

Make the right connection and grow your business with your own office spaces conveniently located at Gaur City Center. Gaur City Center is coming up right at Gaur Chowk, Greater Noida (West) with total floor area of 93294.4 sq. mtr. (1004220.9 sq. ft.) to fulfill your basic needs conveniently. The place will be exquisite in terms of design and architectural innovations and will cater about 5 lacs residents in the catchment area. Gaur City Center is Pre-certified IGBC Green Building project and a part of 101171.0 sq. mtr. (25 acre) commercial hub that includes Gaur City Mall, Multi-level parking for around 5600 cars, an upcoming hospital and already operational petrol pump. Gaur City Mall will be one of the biggest pioneer luxury malls in Greater Noida (West). The mall will have the best international brands and exquisite food outlets to meet all your desires.