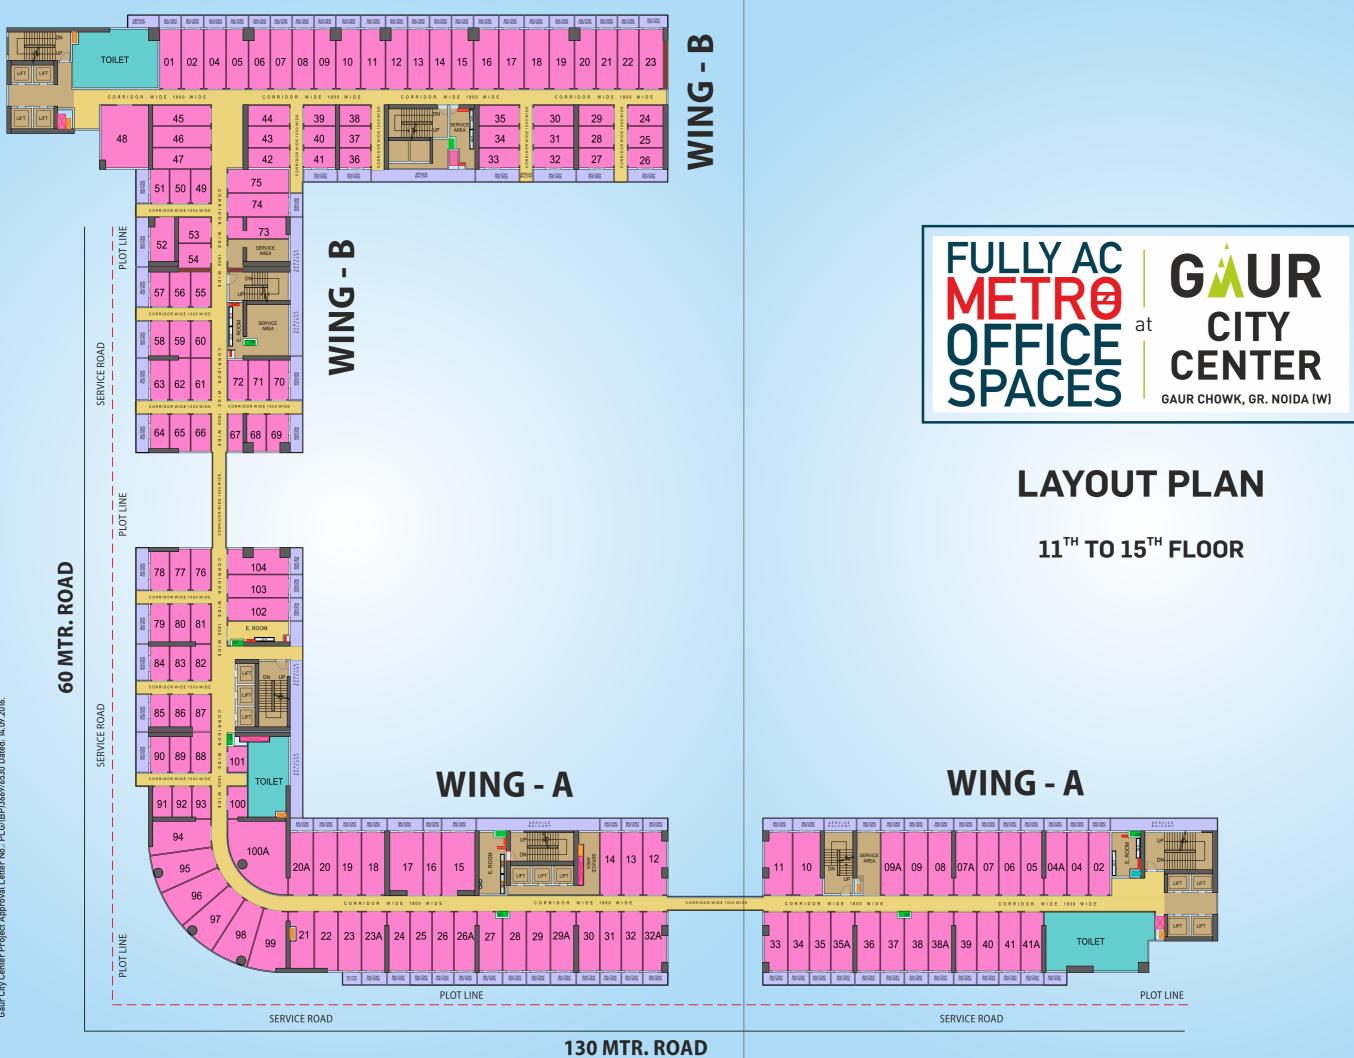

# SPECIFICATIONS

| TOTAL NO. OF<br>METRO OFFICE SPACES<br>NO. OF FLOORS<br>NO. OF LIFTS                  | : 154<br>: Basement 1 + Lower Ground Floor + Ground Floor +<br>First Floor + Second + Floor + 3RD – 17TH Floors<br>(Offices, Hotel and Banquets) etc.<br>: Separate Lifts – 2 Sets of 3 Lifts each<br>For Office / Chamber & Whole Sale Markets.<br>Specification of Lifts – S.S Finish from inside<br>and outside | <ul> <li>FLOORING</li> <li>CEILING</li> <li>PAINTING</li> <li>RAILING</li> <li>WALLS</li> <li>ELECTRICITY</li> <li>FIRE</li> <li>FIGHTING</li> </ul> | <ul> <li>: Tiles / Stone Flooring</li> <li>: Exposed RCC with running Service Area</li> <li>: OBD Paints</li> <li>: M.S Railing (As Per Design) with Glass on external facade.</li> <li>: Tube light / Ceiling Mounted Light Fixture</li> <li>: Plastered Walls with Paints.</li> <li>: Common Area and Corridor Lighting</li> <li>: As per NOC</li> </ul> |
|---------------------------------------------------------------------------------------|--------------------------------------------------------------------------------------------------------------------------------------------------------------------------------------------------------------------------------------------------------------------------------------------------------------------|------------------------------------------------------------------------------------------------------------------------------------------------------|------------------------------------------------------------------------------------------------------------------------------------------------------------------------------------------------------------------------------------------------------------------------------------------------------------------------------------------------------------|
| STAIRCASES                                                                            |                                                                                                                                                                                                                                                                                                                    |                                                                                                                                                      |                                                                                                                                                                                                                                                                                                                                                            |
| • FLOORING<br>• PAINTING<br>• RAILING                                                 | : Tile Flooring / Concrete Finish<br>: OBD Paints<br>: MS Railing (As Per Design)                                                                                                                                                                                                                                  | LANDSCAPING                                                                                                                                          |                                                                                                                                                                                                                                                                                                                                                            |
| • LIGHTING                                                                            | : Tube light / Ceiling Mounted Light Fixture                                                                                                                                                                                                                                                                       | • HARD LANDSCAPE                                                                                                                                     | : Tiles / Trimix Concrete / Pavers / Kerb Stone /                                                                                                                                                                                                                                                                                                          |
| • Male Toilet, Female To<br>• FLOORING                                                | vilet on each floor<br>: Tile Flooring                                                                                                                                                                                                                                                                             | • SOFT LANDSCAPE                                                                                                                                     | Chequered Tiles<br>: Natural Grass / Artificial Grass pad / Shrubs /<br>Plants / Trees<br>: Pole Light                                                                                                                                                                                                                                                     |
| <ul> <li>PAINTING</li> <li>WALL CLADDINGI</li> <li>W.C</li> <li>CP FITTING</li> </ul> | : OBD Paints<br>: Tiles till Dado Level<br>: European W.C<br>: Chrome Plated                                                                                                                                                                                                                                       | ESS AND DG (MAX. G                                                                                                                                   | CAPACITY)                                                                                                                                                                                                                                                                                                                                                  |
| BASEMENT AREA                                                                         |                                                                                                                                                                                                                                                                                                                    | • DG SETS<br>• TRANSFORMER                                                                                                                           | : As Per Load Requirement<br>: As Per Load Requirement                                                                                                                                                                                                                                                                                                     |
| ROAD AND PARKING<br>LIGHTING<br>COMMON PARKING                                        | : Trimix Concrete Flooring<br>: Tube light / Ceiling Mounted Light Fixture<br>: 15000 SQ.M approx. as per sanction drawing<br>on paid basis                                                                                                                                                                        | <b>STP</b><br>• 535 KLD – 1 No.                                                                                                                      | : Approx. 345 SQ.M                                                                                                                                                                                                                                                                                                                                         |
| RAMP<br>DISABLE PARKING                                                               | : Chequered Tiles / Trimix Concrete Flooring<br>: As per norms                                                                                                                                                                                                                                                     | (IN BASEMENT-1)                                                                                                                                      |                                                                                                                                                                                                                                                                                                                                                            |
|                                                                                       |                                                                                                                                                                                                                                                                                                                    | ELECTRICAL PANEL ROOM                                                                                                                                |                                                                                                                                                                                                                                                                                                                                                            |
| CHAMBERS/OFFICES/WHOLE SALE MARKET                                                    |                                                                                                                                                                                                                                                                                                                    | • IN BASEMENT<br>• FLOORING                                                                                                                          | : Approx. 230 SQ.M<br>: IPS Flooring                                                                                                                                                                                                                                                                                                                       |