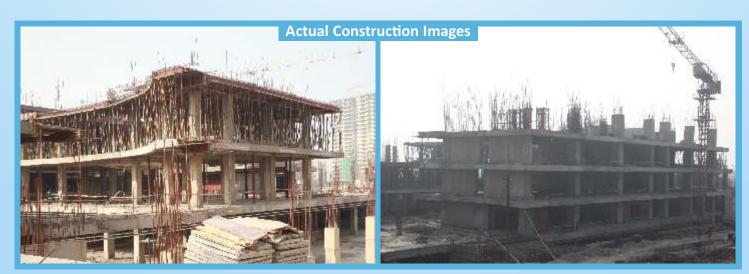

## GAUR CITY CENTER - A PART OF NCR'S LARGEST COMMERCIAL HUB

Make the right connection and grow your business with your own office spaces conveniently located at Gaur City Center. Gaur City Center is coming up right at Gaur Chowk, Greater Noida (West) with total floor area of 93294.4 sq. mtr. (1004220.9 sq. ft.) to fulfill your basic needs conveniently. The place will be exquisite in terms of design and architectural innovations and will cater about 5 lacs residents in the catchment area. Gaur City Center is Pre-certified IGBC Green Building project and a part of 101171.0 sq. mtr. (25 acre) commercial hub that includes Gaur City Mall, Multi-level parking for around 5600 cars, an upcoming hospital and already operational petrol pump. Gaur City Mall will be one of the biggest pioneer luxury malls in Greater Noida (West). The mall will have the best international brands and exquisite food outlets to meet all your desires.