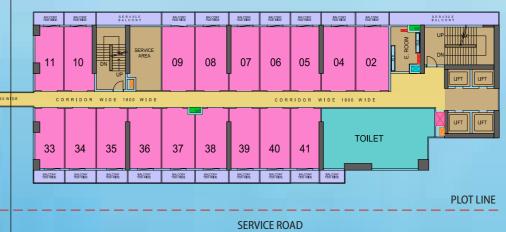

# **LAYOUT PLAN**

4<sup>TH</sup> TO 6<sup>TH</sup> FLOOR (WHOLESALE MART) 7<sup>TH</sup> FLOOR (CHAMBERS)

## **WING-A**