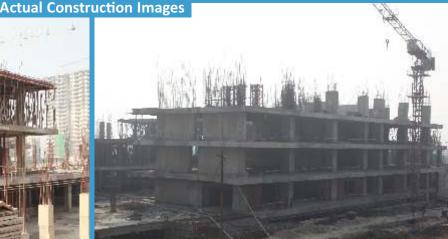

## GAUR CITY CENTER -A PART OF NCR'S LARGEST COMMERCIAL HUB

Gaur City Center is a multi-storey high street shopping destination that is coming up right at Gaur Chowk, Greater Noida (West) with total floor area of 93294.4 sq. mtr. (1004220.9 sq. ft.) to fulfill your basic needs conveniently. Gaur City Center promises not just to fulfill your daily requirements but also facilities you can ambiance of its own structure. The place will be exquisite in terms of design and architectural innovations and will cater about 5 lacs residents in the catchment area. Gaur City Center is Pre-certified IGBC Green Building project and a part of 101171.0 sq. mtr. (25 acre) commercial hub that includes Gaur City Mall, Multi-level parking for around 5600 cars, an upcoming hospital and already operational petrol pump. Gaur City Mall will be one of the biggest pioneer luxury malls in Greater Noida (West). The mall will have the best international brands and exquisite food outlets to meet all your desires.