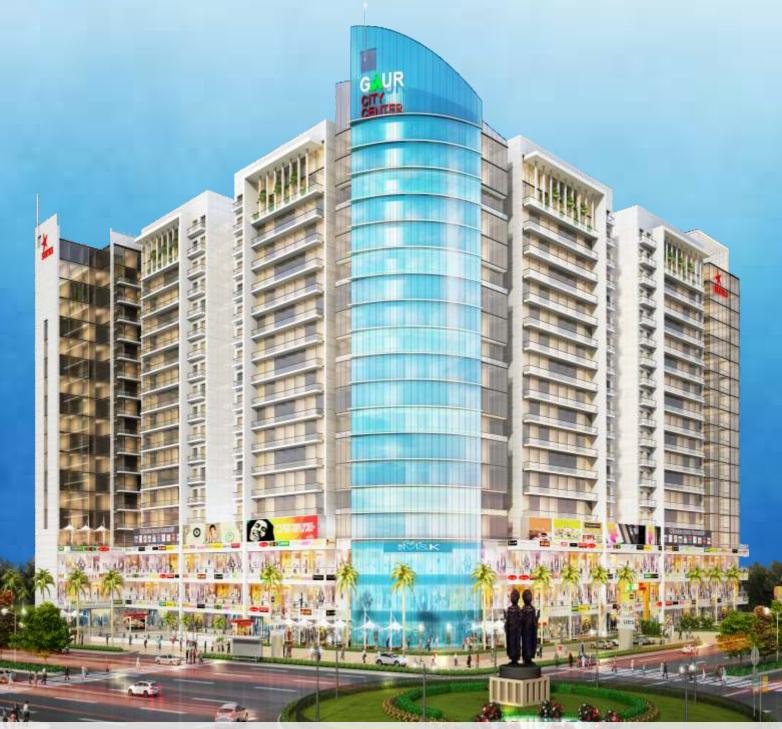

# GAUR CITY CENTER

**GAUR CHOWK, GR. NOIDA (W)** RERA REG. NO.: UPRERAPRJ4780

## GAUR CITY CENTER -A PART OF NCR'S LARGEST COMMERCIAL HUB

Gaur City Center is a multi-storey high street shopping destination that is coming up right at Gaur Chowk, Greater Noida (West) with total floor area of 93294.4 sq. mtr. (1004220.9 sq. ft.) to fulfill your basic needs conveniently. Gaur City Center promises not just to fulfill your daily requirements but also facilities you can ambiance of its own structure. The place will be exquisite in terms of design and architectural innovations and will cater about 5 lacs residents in the catchment area. Gaur City Center is Pre-certified IGBC Green Building project and a part of 101171.0 sq. mtr. (25 acre) commercial hub that includes Gaur City Mall, Multi-level parking for around 5600 cars, an upcoming hospital and already operational petrol pump. Gaur City Mall will be one of the biggest pioneer luxury malls in Greater Noida (West). The mall will have the best international brands and exquisite food outlets to meet all your desires.