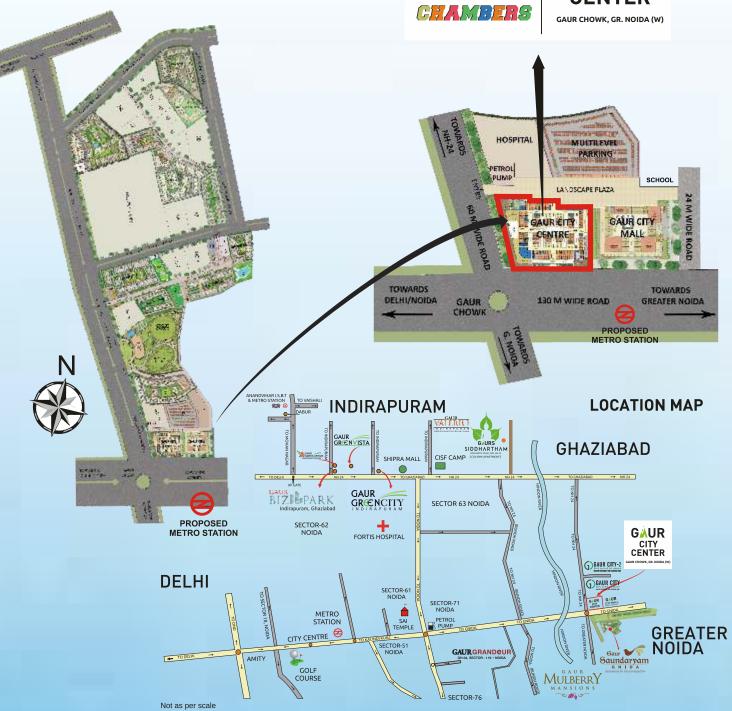

AINTING : OBD Paints

RAILING : M.S Railing (As Per Design) with Glass on external facade.

WALLS : Tube light / Ceiling Mounted Light Fixture
 FLECTRICITY : Plantaged Walls with Points

• ELECTRICITY : Plastered Walls with Paints.

FIRE : Common Area and Corridor Lighting

FIGHTING : As per NOC

LANDSCAPING

HARD LANDSCAPE: Tiles / Trimix Concrete / Pavers / Kerb Stone /

Chequered Tiles

• SOFT LANDSCAPE : Natural Grass / Artificial Grass pad / Shrubs /

Plants / Trees

LIGHTING : Pole Light

**ESS AND DG (MAX. CAPACITY)** 

DG SETS : As Per Load RequirementTRANSFORMER : As Per Load Requirement

STP

535 KLD – 1 No. : Approx. 345 SQ.M

(IN BASEMENT-1)

**ELECTRICAL PANEL ROOM** 

IN BASEMENT : Approx. 230 SQ.M
FLOORING : IPS Flooring

WALLS : OBD Paints





### GAUR CITY SITE PLAN









REAL ESTATE | RETAIL | EDUCATION | HOSPITALITY | SPORTS

Gaursons Hi-tech Infrastructure Private Limited.

Site Office: Gaur City, Gaur Chowk, GH-01, Sec-4, Gr. Noida (West) Corporate Office: Gaur Biz Park, Plot No.-1, Abhay Khand II, Indirapuram, Ghaziabad-201014,

Member of CREDAI



gaursonsindia.com