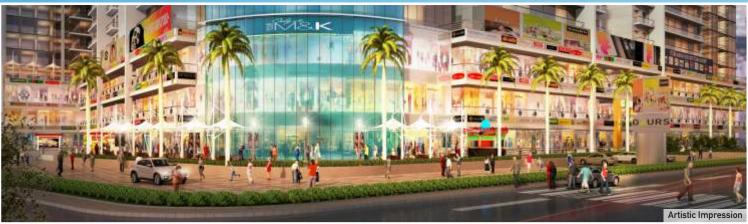

# GAUR CITY CENTER

**GAUR CHOWK, GR. NOIDA (W)** RERA REG. NO.: UPRERAPRJ4780

## GAUR CITY CENTER -A PART OF NCR'S LARGEST COMMERCIAL HUB

Gaur City Center is a multi-storey high street shopping destination that is coming up right at Gaur Chowk, Greater Noida (West) with total floor area of 93294.4 sq. mtr. (1004220.9 sq. ft.) to fulfill your basic needs conveniently. Gaur City Center promises not just to fulfill your daily requirements but also facilities you can ambiance of its own structure. The place will be exquisite in terms of design and architectural innovations and will cater about 5 lacs residents in the catchment area. Gaur City Center is Pre-certified IGBC Green Building project and a part of 101171.0 sq. mtr. (25 acre) commercial hub that includes Gaur City Mall, Multi-level parking for around 5600 cars, an upcoming hospital and already operational petrol pump. Gaur City Mall will be one of the biggest pioneer luxury malls in Greater Noida (West). The mall will have the best international brands and exquisite food outlets to meet all your desires.