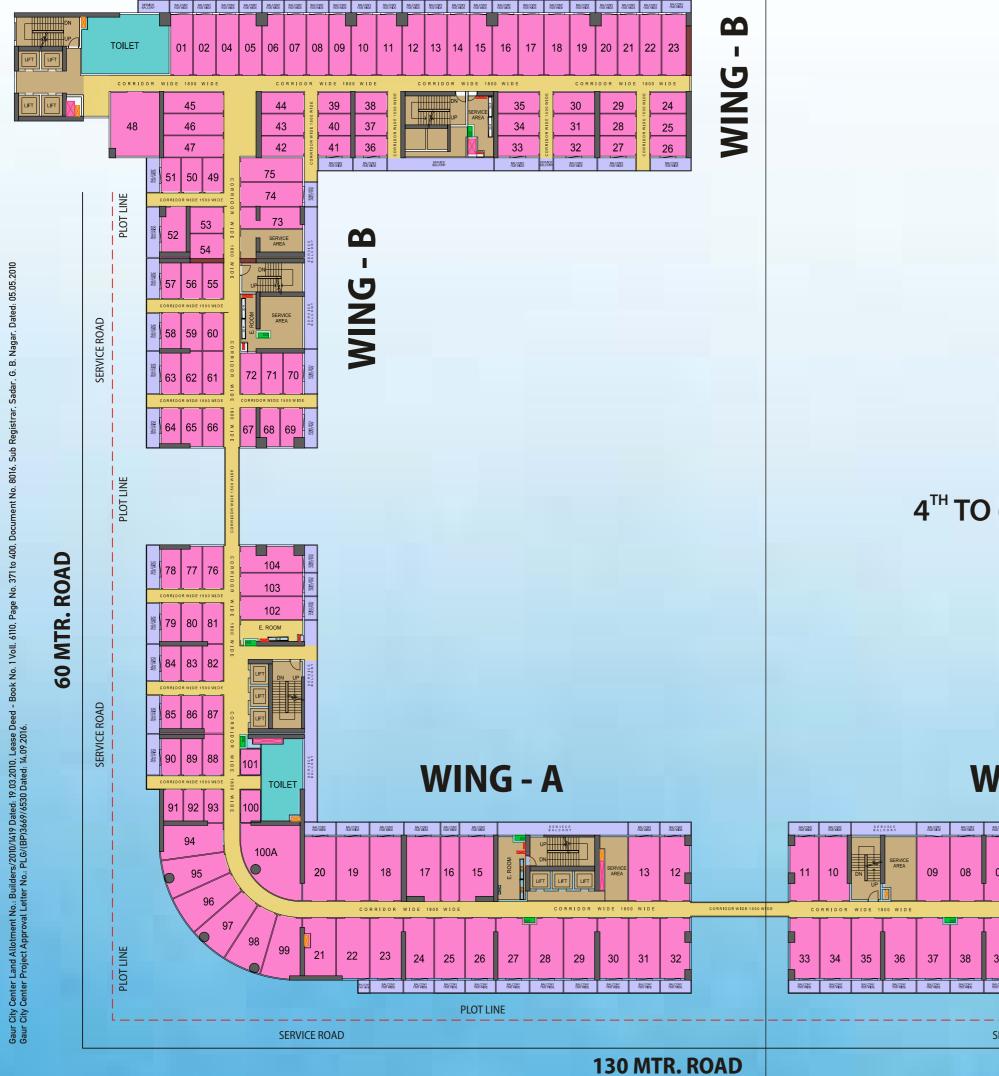

# **LAYOUT PLAN**

4<sup>TH</sup> TO 6<sup>TH</sup> FLOOR (WHOLESALE MART) 7<sup>TH</sup> FLOOR (CHAMBERS)

## **WING-A**

## **SPECIFICATIONS**

TOTAL NO. OF WHOLESALE MART / CHAMBERS / OFFICE

: Each Floor - 142

NO. OF FLOORS

: Basement 1 + Lower Ground Floor + Ground Floor + First Floor + Second + Floor + 3RD – 17TH Floors

(Offices, Hotel and Banquets) etc.