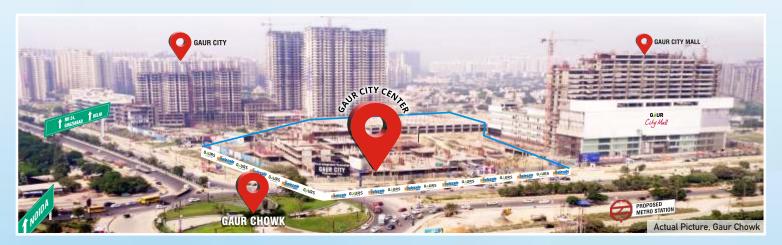

#### **RIGHT AT GAUR CHOWK**

#### **LOCATION ADVANTAGES**

@

GAUR CHOWK, GR. NOIDA (W)