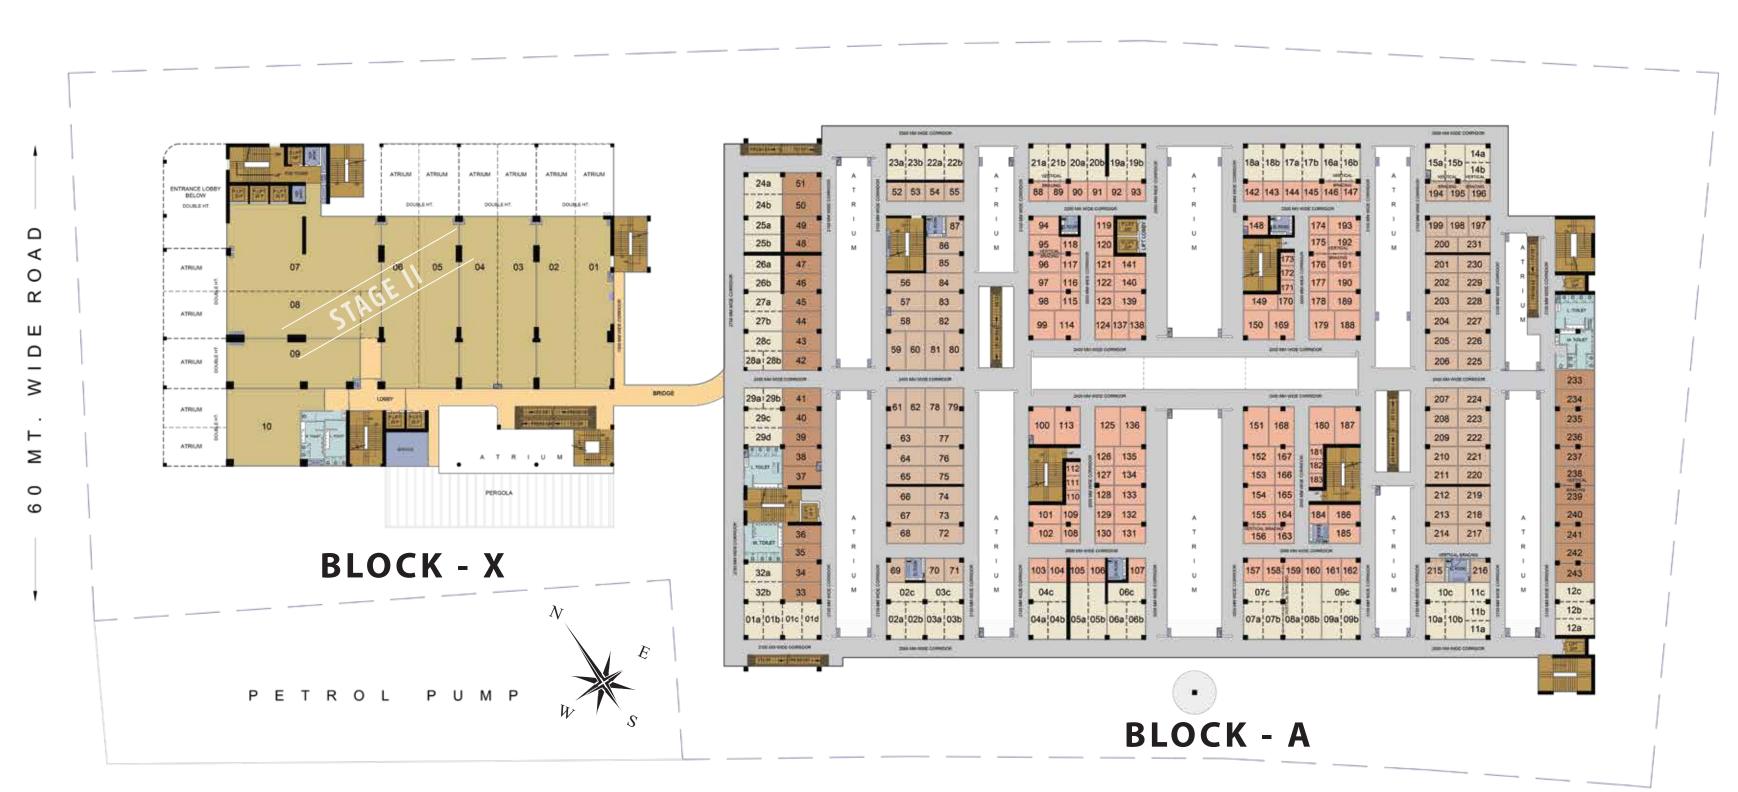

### **FIRST FLOOR PLAN**

Note: Typical Shops Nos.: X/A FF XXX | X/A - Block | FF - First Floor | XXX - Shop Number

24 MT. WIDE ROAD ------

-

- 130 MT. WIDE ROAD

-