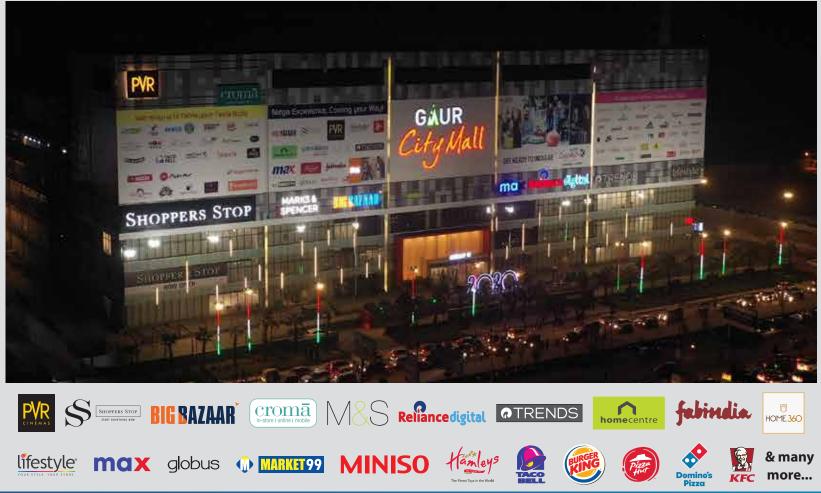

#### THE FIRST & THE BIGGEST MALL OF GR. NOIDA (WEST) IS NOW OPEN !!

• THE BIGGEST 9 SCREEN MULTIPLEX • THE BIGGEST ATRIUM • THE BIGGEST OPEN ARENA • THE BIGGEST FOOD COURT • THE BIGGEST HYPER MARKET • THE BIGGEST BRANDS IN TOWN • THE LARGEST MULTI-LEVEL CAR PARKING

Gaur City Mall, Greater Noida (West) Gaur Central Mal, RDC, Raj Nagar, Ghaziabad