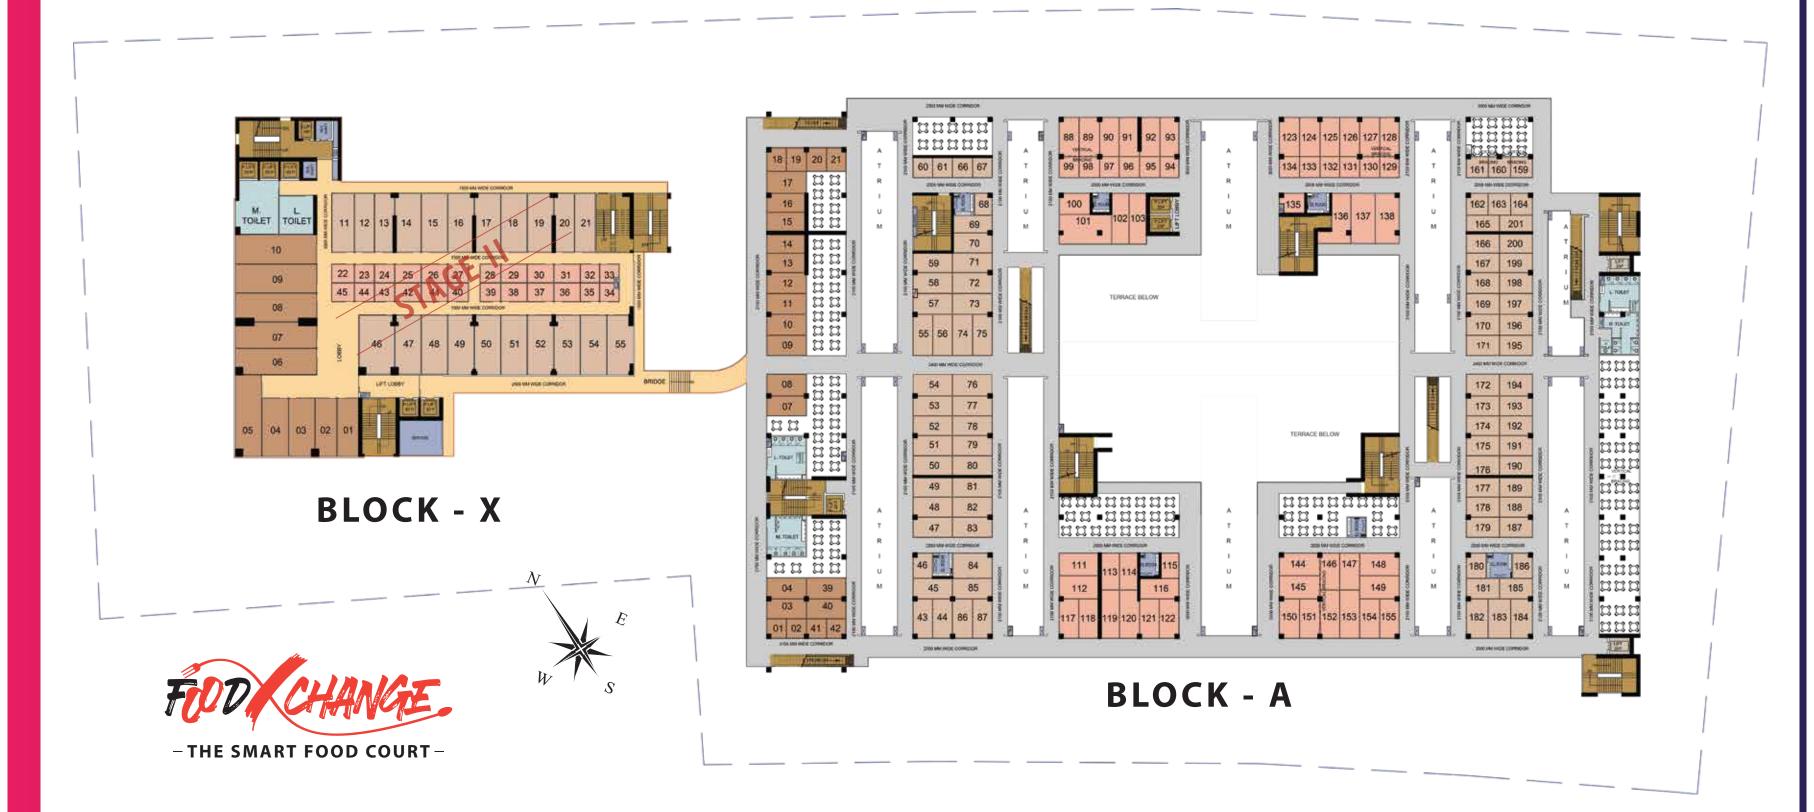

# **SECOND FLOOR PLAN**

Note: Typical Shops Nos.: X/A SF XXX | X/A - Block | SF - Second Floor | XXX - Shop Number