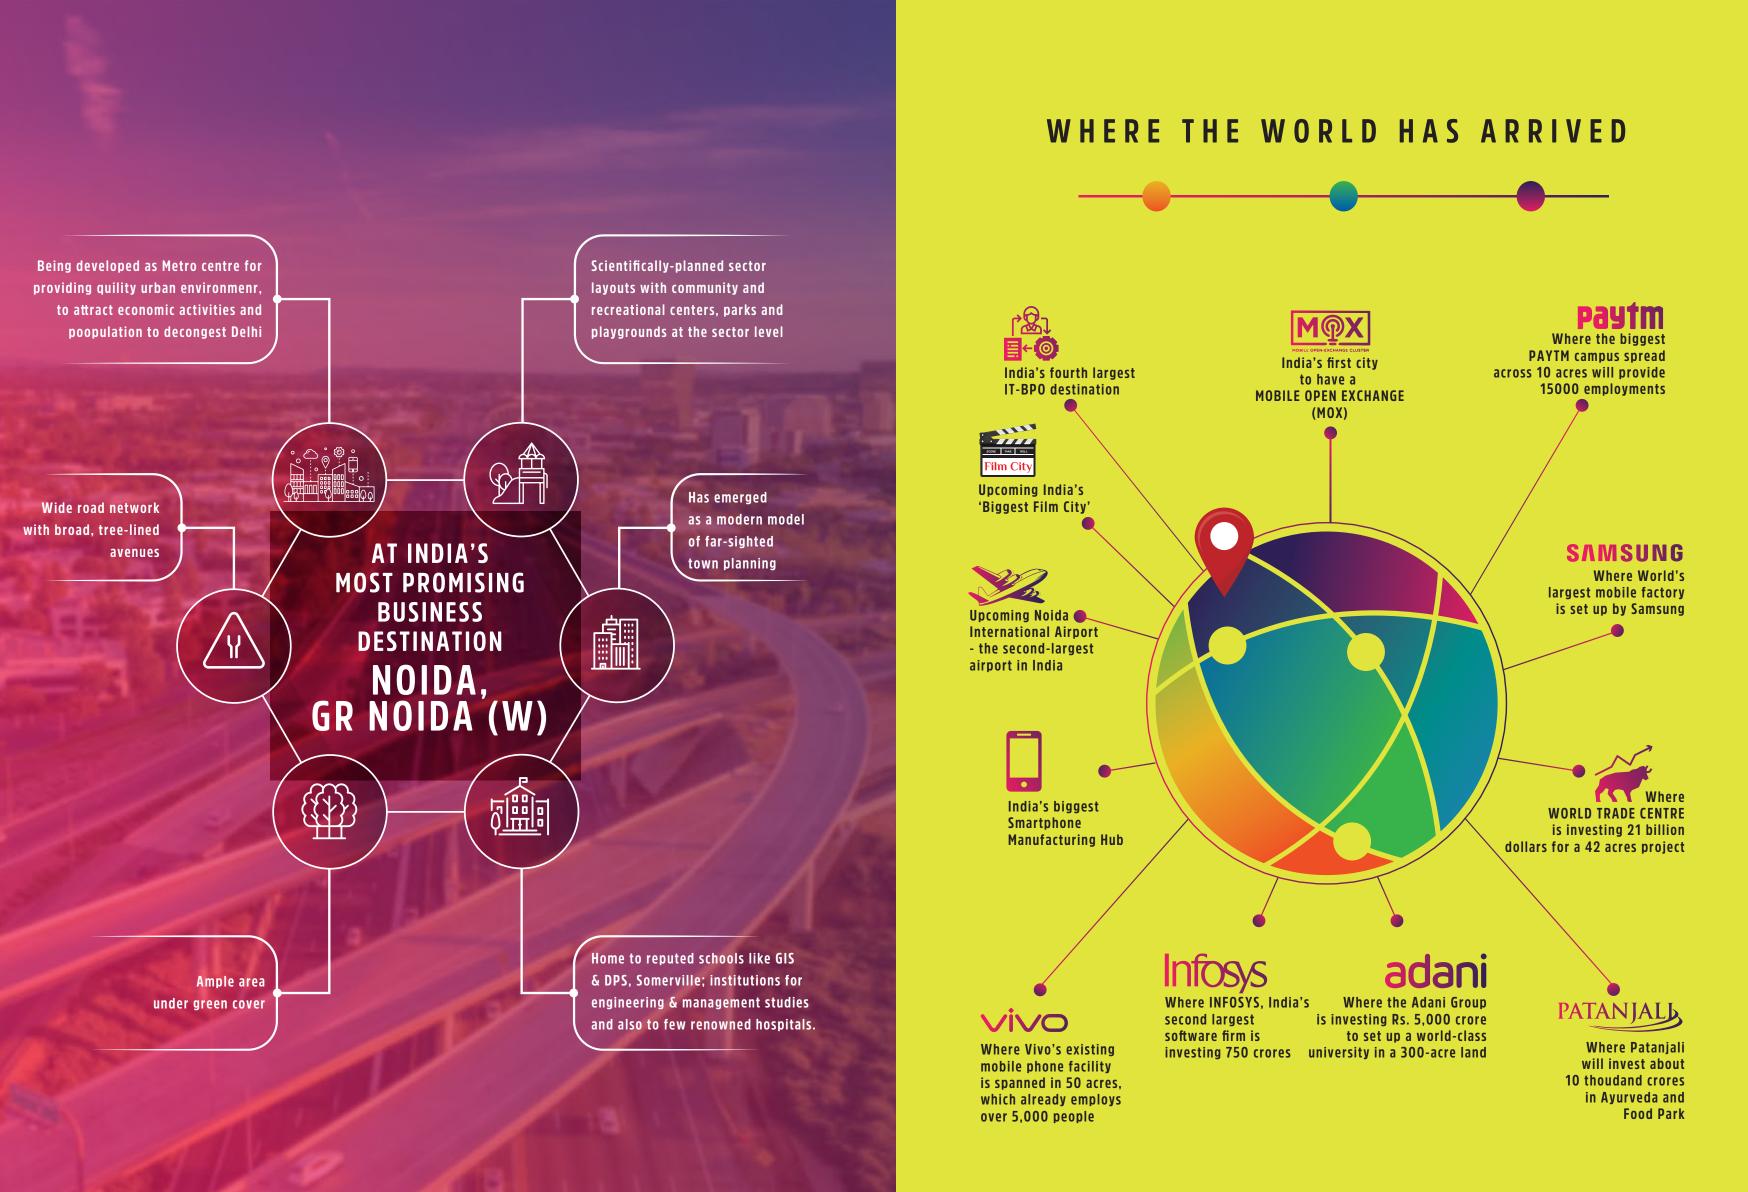

### GREAT BUSINESSES ARE SEAMLESSLY CONNECTED TO THE WORLD

# WHERE EVERYTHING COMES UNDER NE ROOF

We bring you a new world order of doing business in the most profitable way. Gaur World Smartstreet is a unique amalgamation of commercial and retail to churn out business opportunities as never before. Intelligently located near the prime location of Gaur Chowk, surrounded by several group housing projects and close to 5 lakh residents in the vicinity to provide you with a readymade clientele for unprecedented success.

# spread over a built-up area of 1.1 LAKH SQ.MT. (12 LAKH SQ. FT.)

A VIBRANT AND UPSCALE DESTINATION SHOPPING AND BUSINESS CENTER

ONE-STOP DESTINATION, WHERE YOU SHOP, DINE, MEET, CELEBRATE AND CREATE MEMORIES