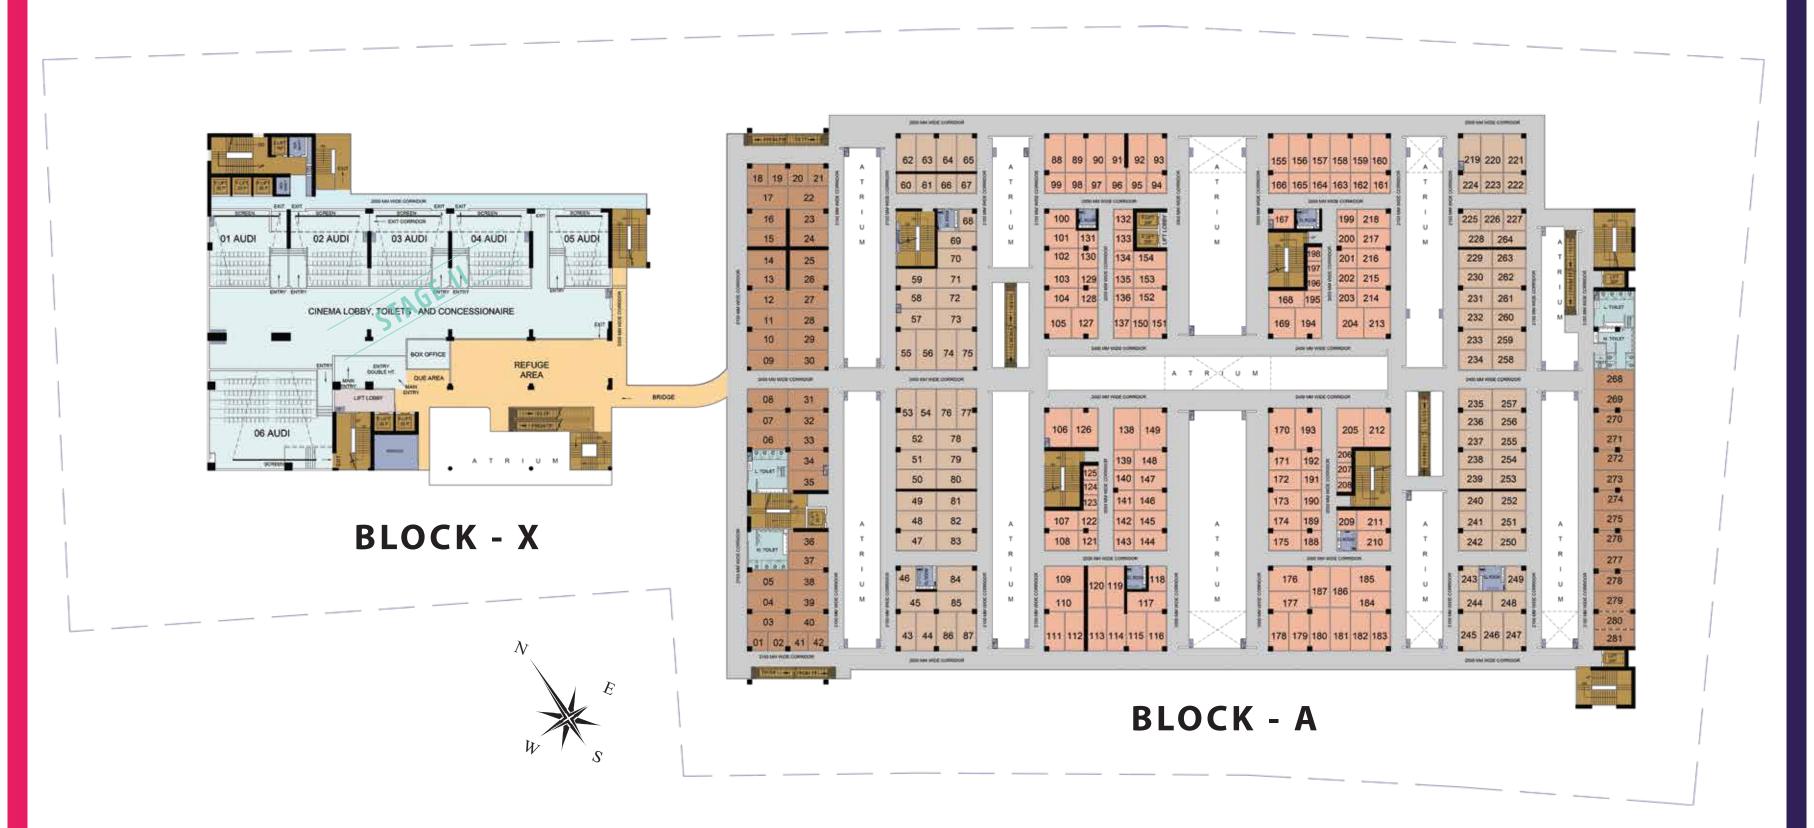

### **FIRST FLOOR PLAN**

Note: Typical Shops Nos.: X/A FF XXX | X/A - Block | FF - First Floor | XXX - Shop Number

24 MT. WIDE ROAD ------

-

- 130 MT. WIDE ROAD

-