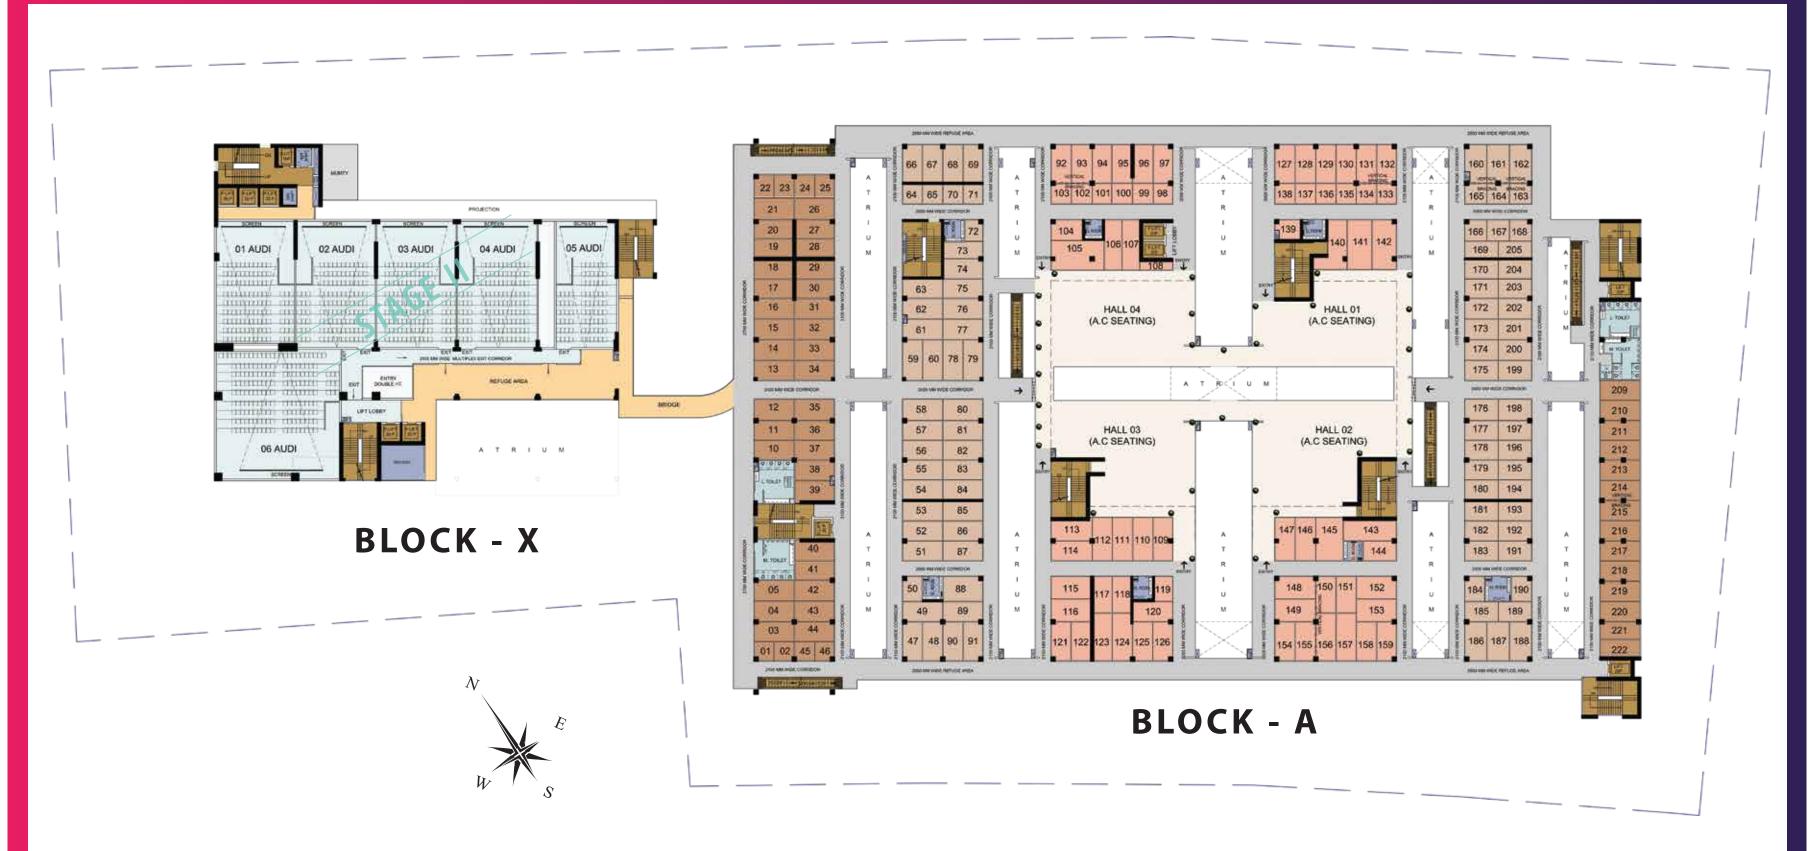

# **SECOND FLOOR PLAN**

Note: Typical Shops Nos.: X/A SF XXX | X/A - Block | SF - Second Floor | XXX - Shop Number