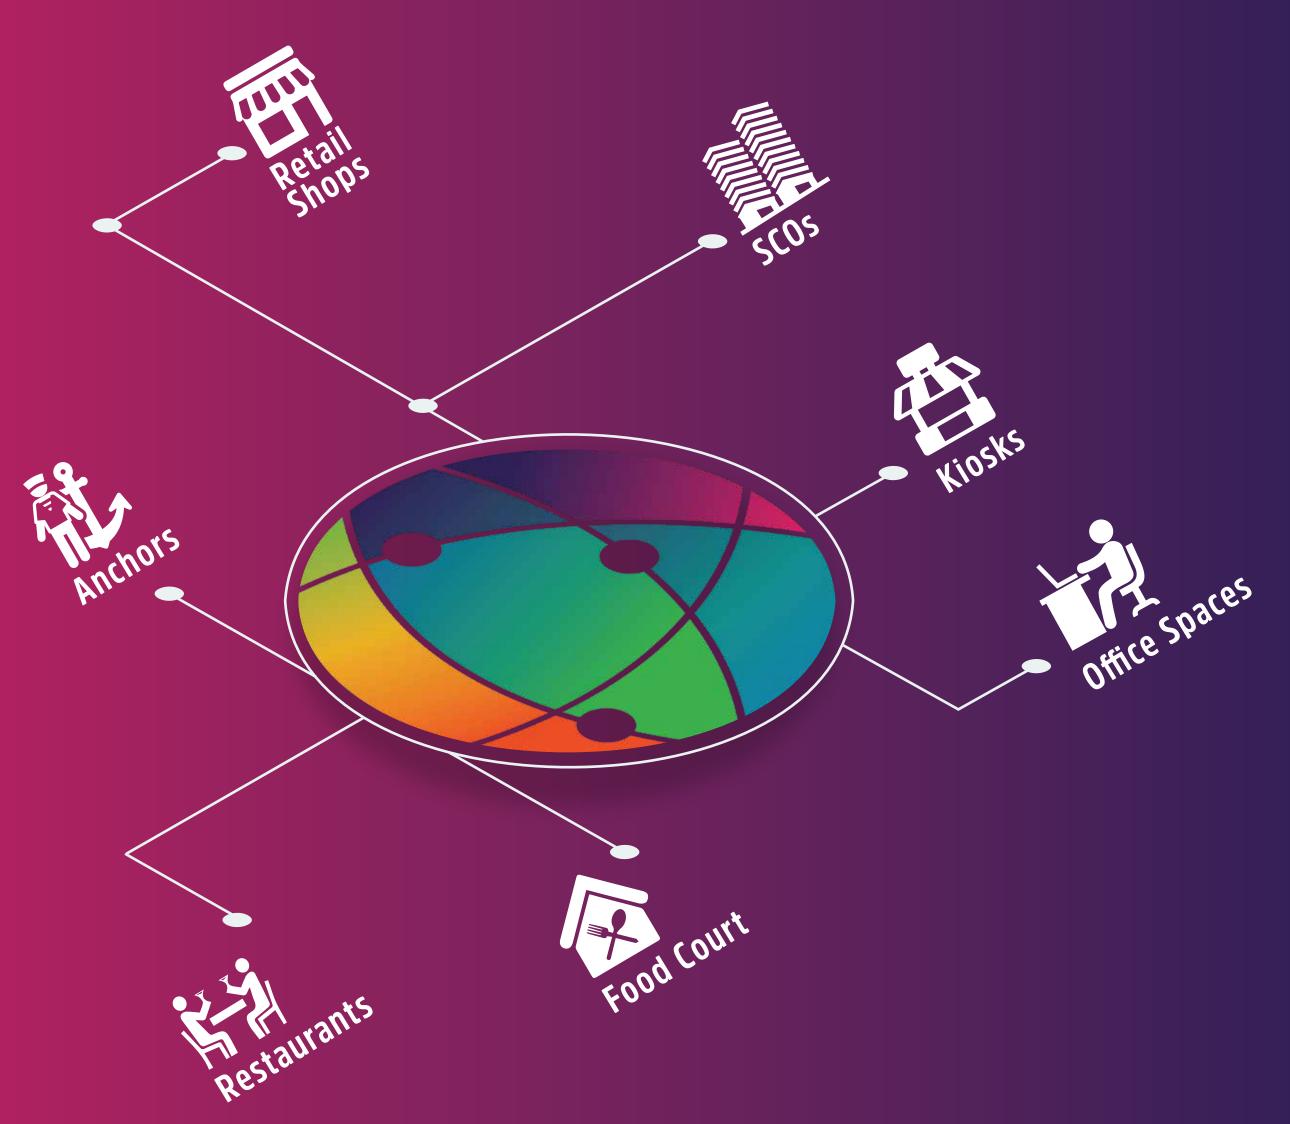

### GREAT BUSINESSES ARE SEAMLESSLY CONNECTED TO THE WORLD

# WHERE EVERYTHING COMES UNDER NE ROOF

We bring you a new world order of doing business in the most profitable way. Gaur World Smartstreet is a unique amalgamation of commercial and retail to churn out business opportunities as never before. Intelligently located near the prime location of Gaur Chowk, surrounded by several group housing projects and close to 5 lakh residents in the vicinity to provide you with a readymade clientele for unprecedented success.

# spread over a built-up area of 1.1 LAKH SQ.MT. (12 LAKH SQ. FT.)

A VIBRANT AND UPSCALE DESTINATION SHOPPING AND BUSINESS CENTER

ONE-STOP DESTINATION, WHERE YOU SHOP, DINE, MEET, CELEBRATE AND CREATE MEMORIES