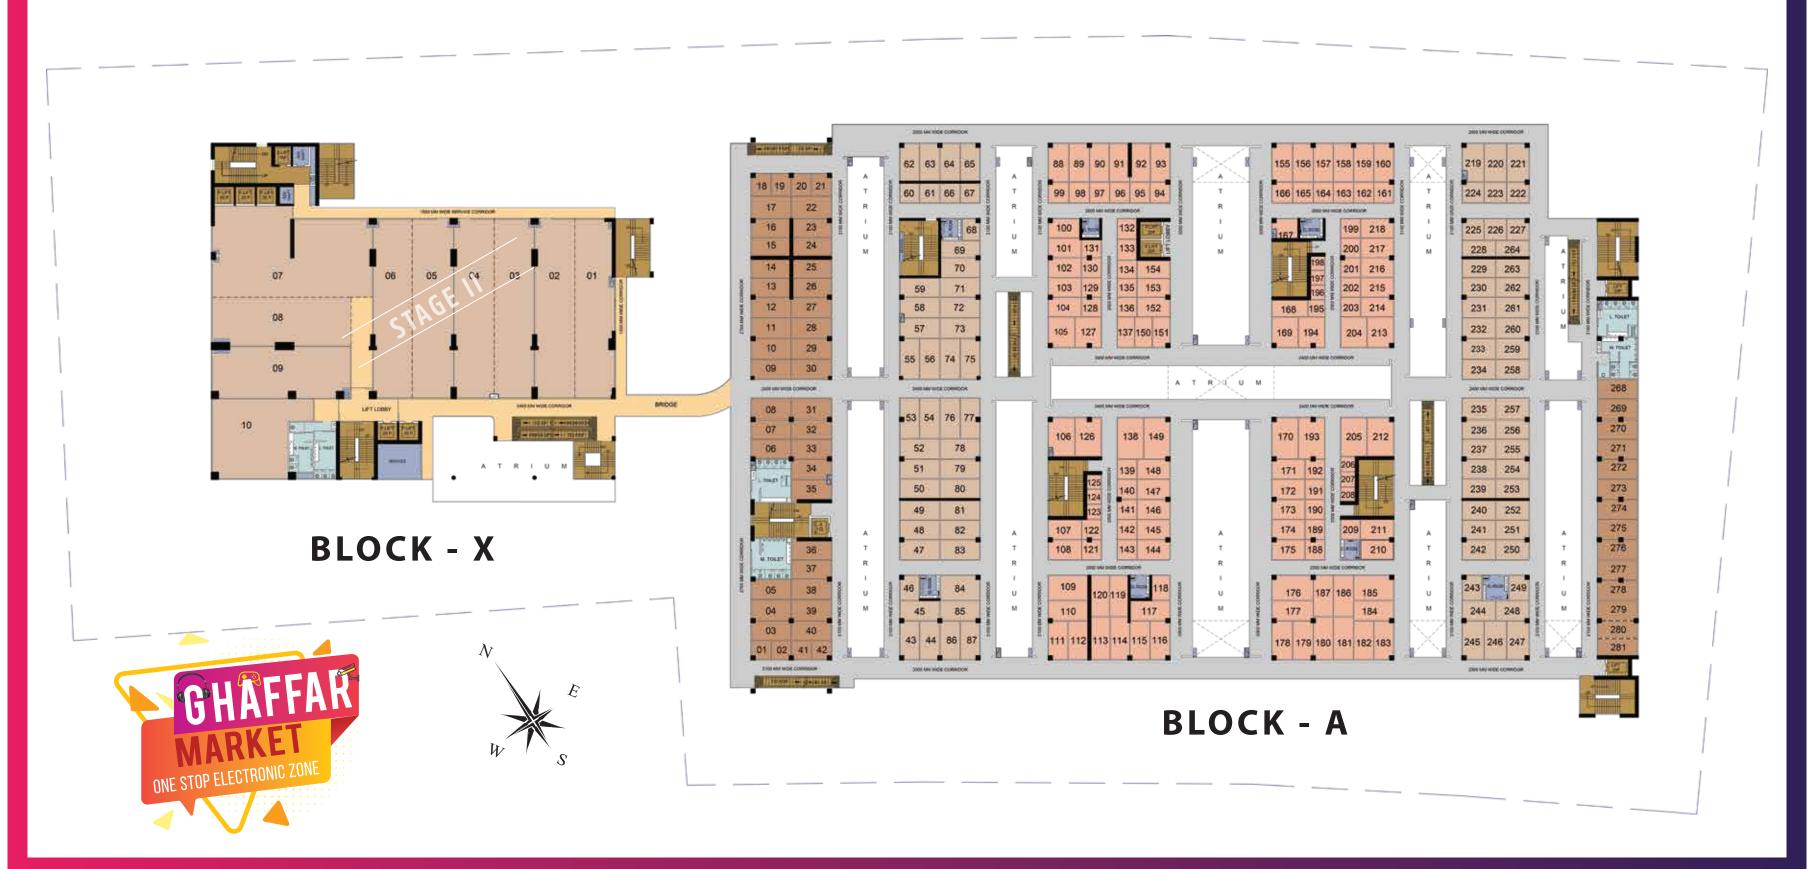

# **GROUND FLOOR PLAN**

Note: Typical Shops Nos.: X/A GF XXX | X/A - Block | GF - Ground Floor | XXX - Shop Number