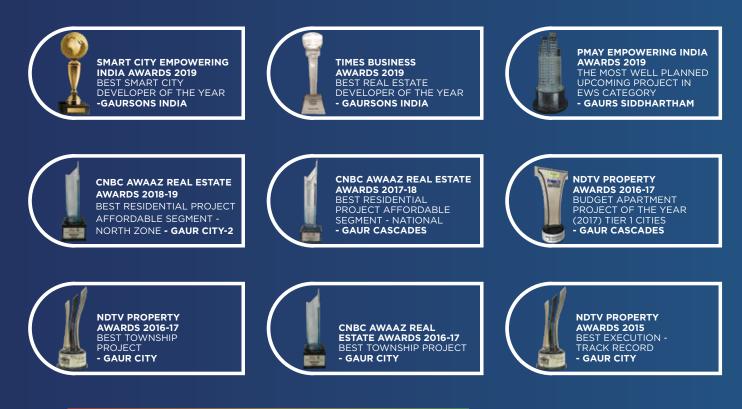

# **COMMERCIAL DEVELOPMENT @ GAURS**

Ever since its inception in 1995, Gaurs have relentlessly pursued excellence, achieving enviable success in every project. The focus of every project has always been architectural excellence and customer satisfaction which should be embedded with transparency and sustainability. Gaurs have delivered 50000+ units across 50+ successful projects with more than 100000 happy customers in the span of 26 years of unfaltering commitment. The group has developed almost 35 retail & commercial projects in the NCR region.

Total No. of Commercial Projects: **35** 

Total Built-up Area of Commercial Projects: **5.0 Lakh** sq. mtr. **(53 Lakh** sq. ft.) approx

GÅUR 🚽 CENTRAL

Shopping Mall RDC, Raj Nagar, Ghaziabad

Convenient Shopping Centre Gaur City 1, Greater Noida (W)