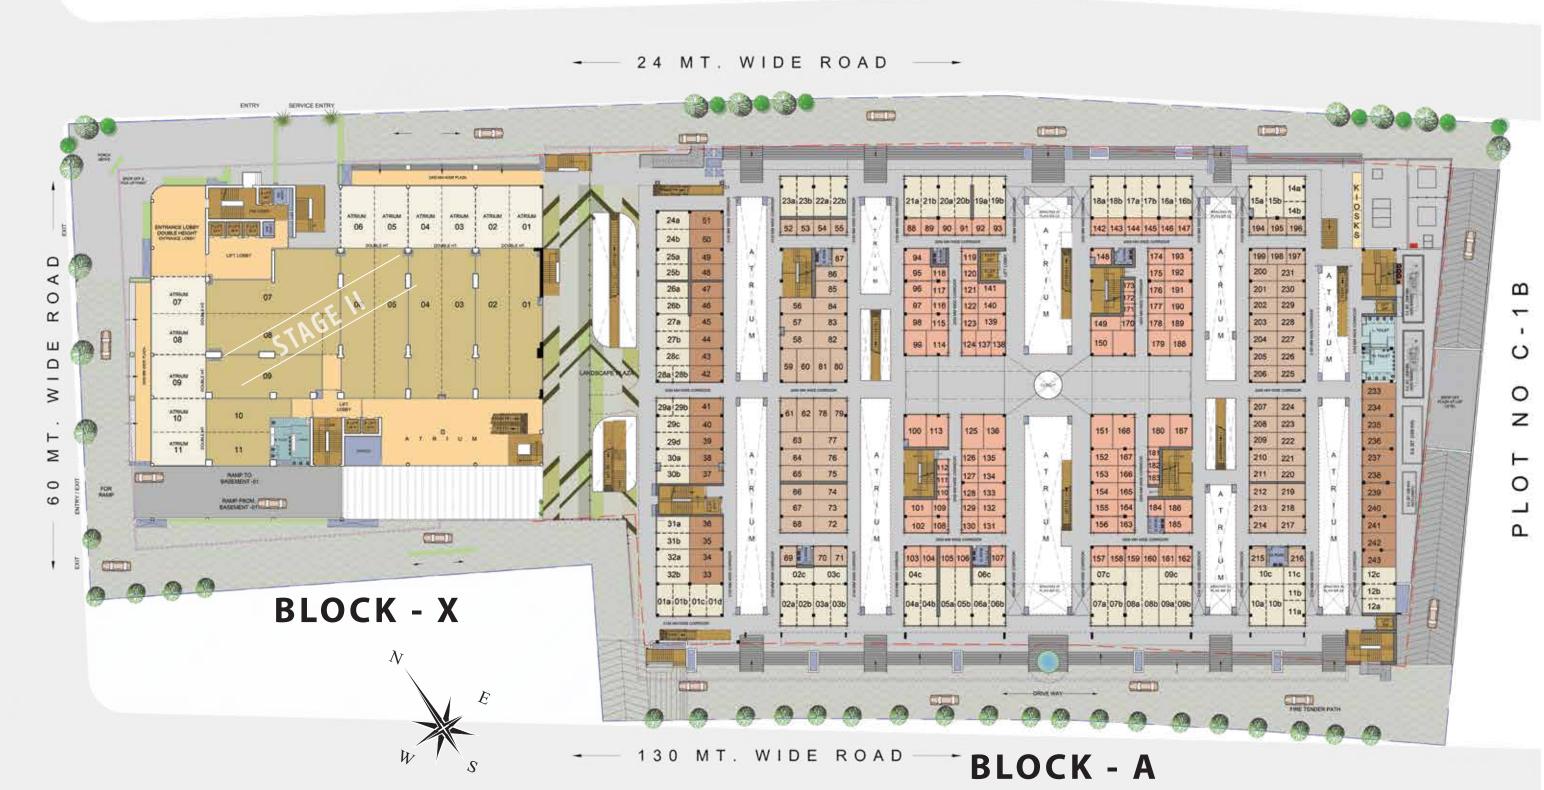

# **GROUND FLOOR PLAN**

Note: Typical Shops Nos.: X/A GF XXX | X/A - Block | GF - Ground Floor | XXX - Shop Number