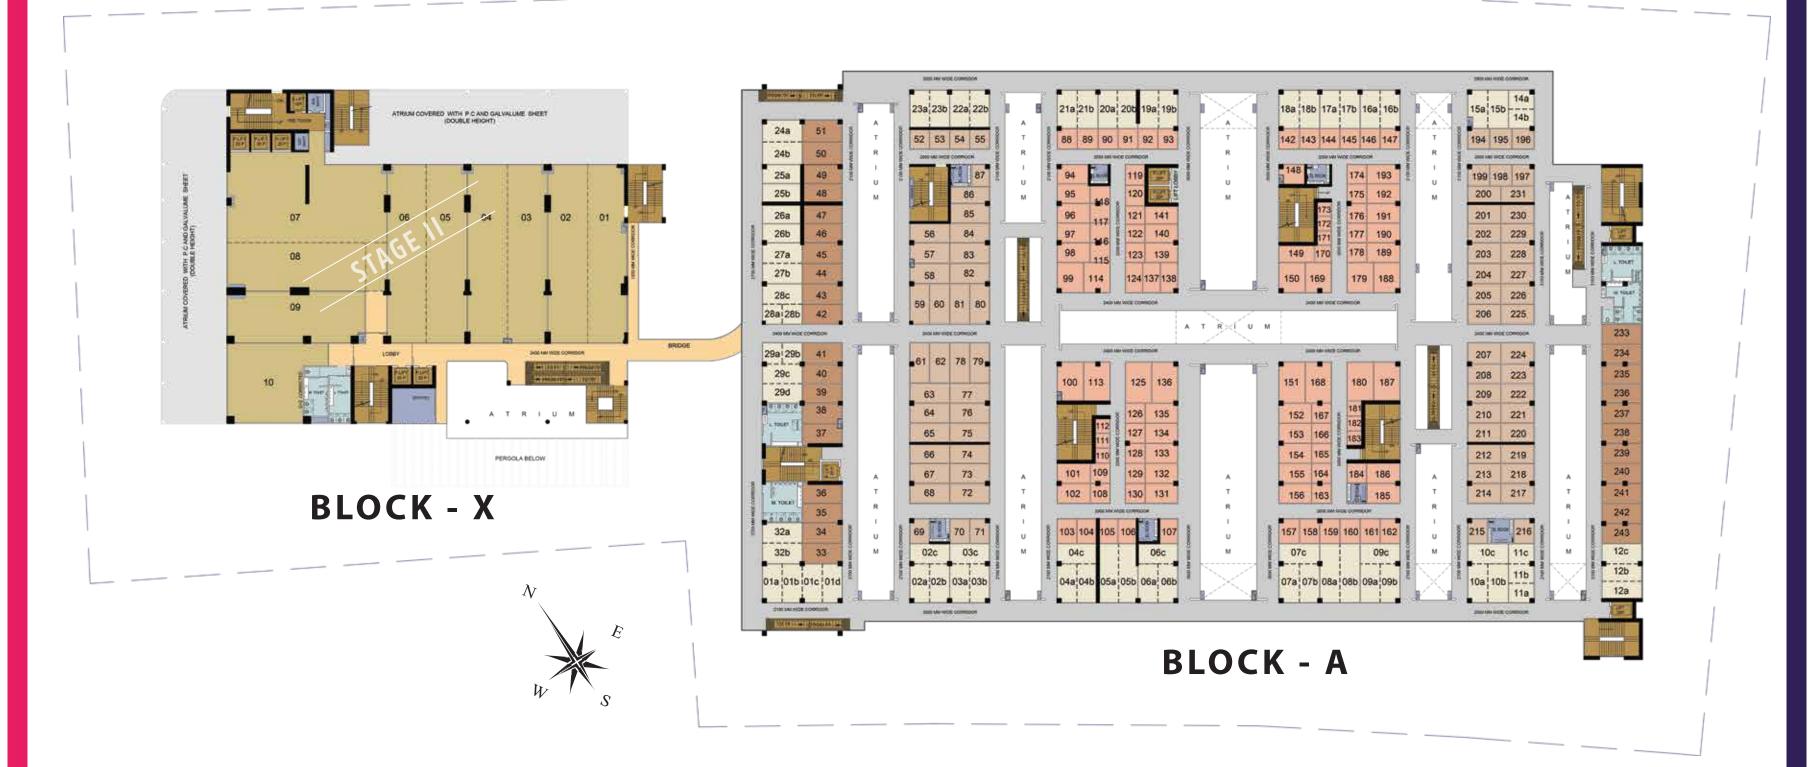

### LOWER GROUND FLOOR PLAN

Note: Typical Shops Nos.: X/A LGF XXX | X/A - Block | LGF - Lower Ground Floor | XXX - Shop Number

24 MT. WIDE ROAD

-