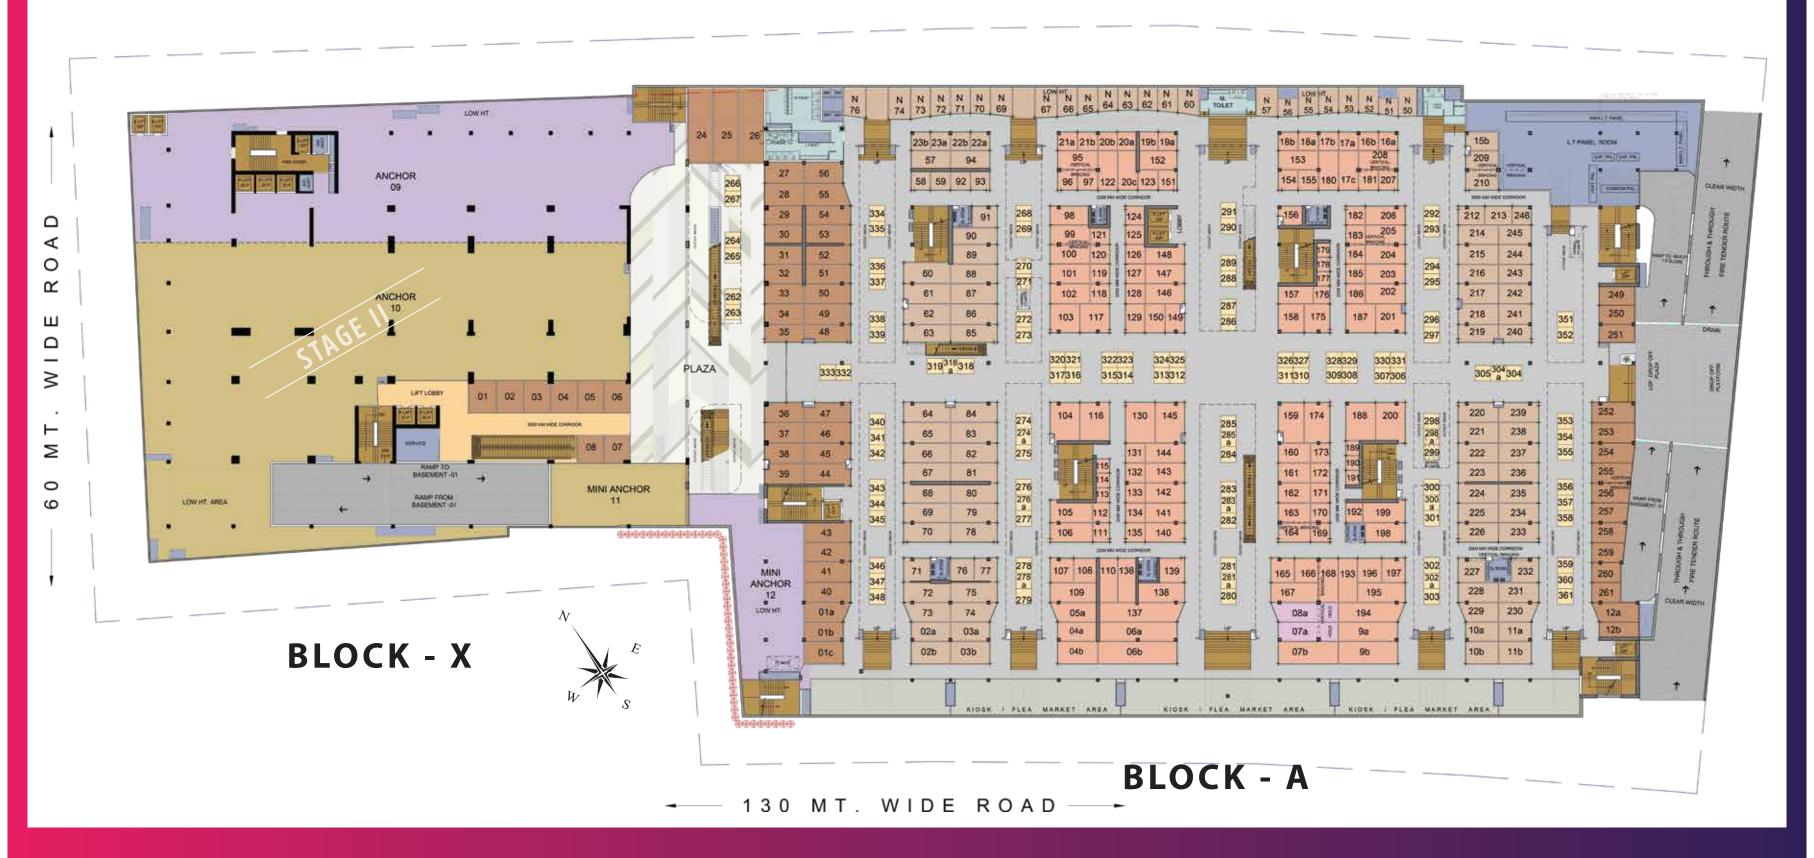

### LOWER GROUND FLOOR PLAN

Note: Typical Shops Nos.: X/A LGF XXX | X/A - Block | LGF - Lower Ground Floor | XXX - Shop Number

24 MT. WIDE ROAD

-