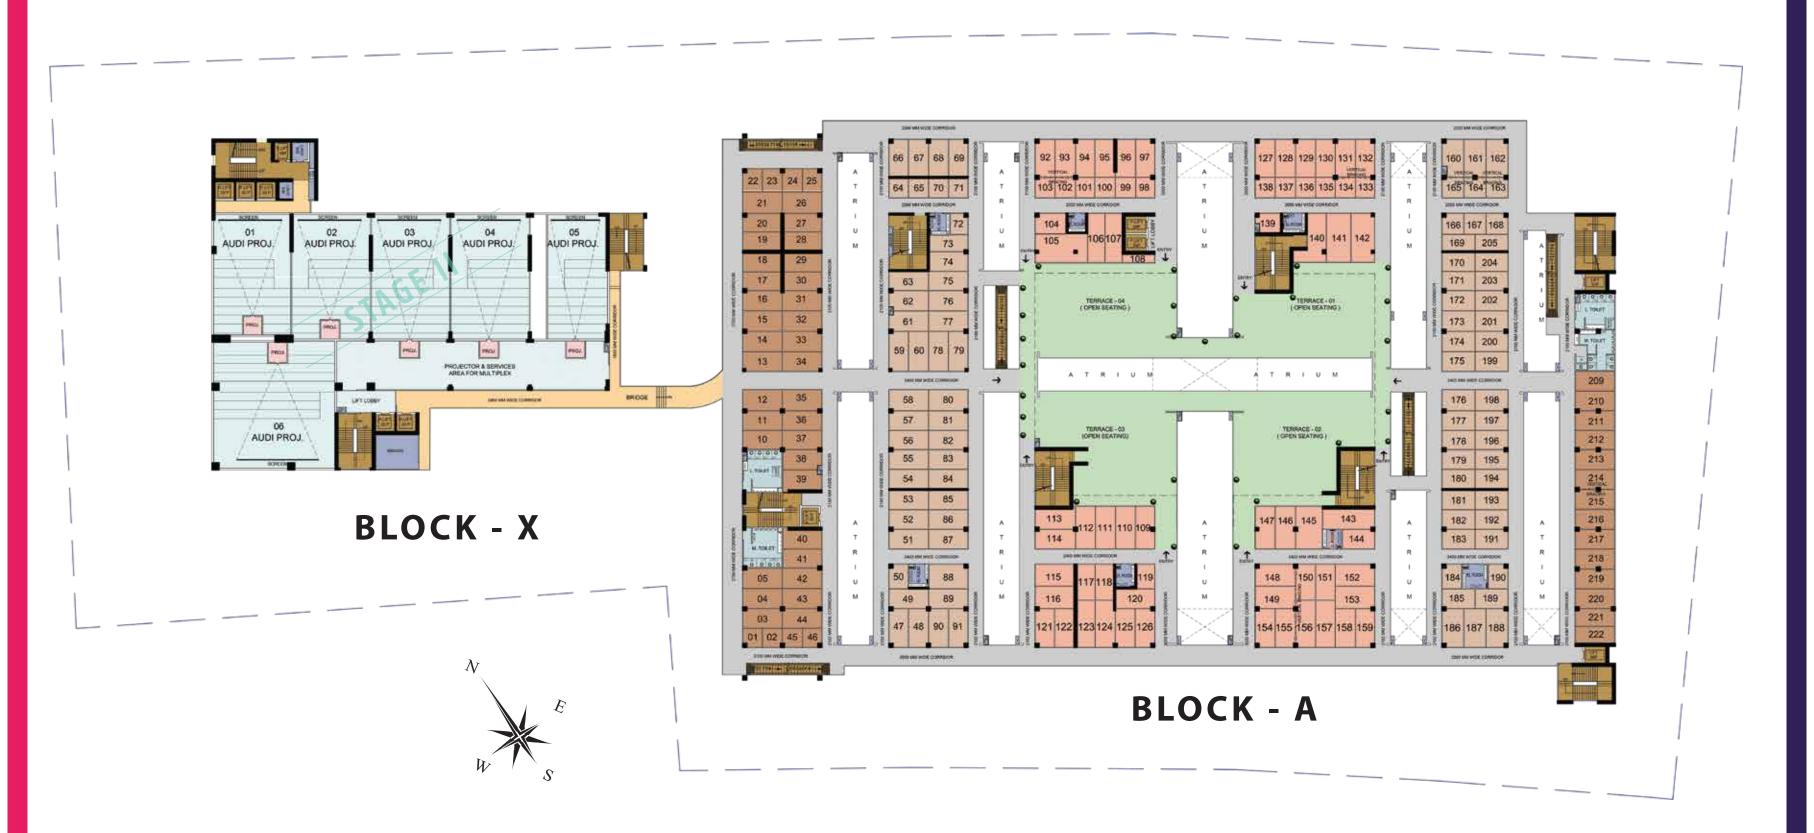

# **GROUND FLOOR PLAN**

Note: Typical Shops Nos.: X/A GF XXX | X/A - Block | GF - Ground Floor | XXX - Shop Number