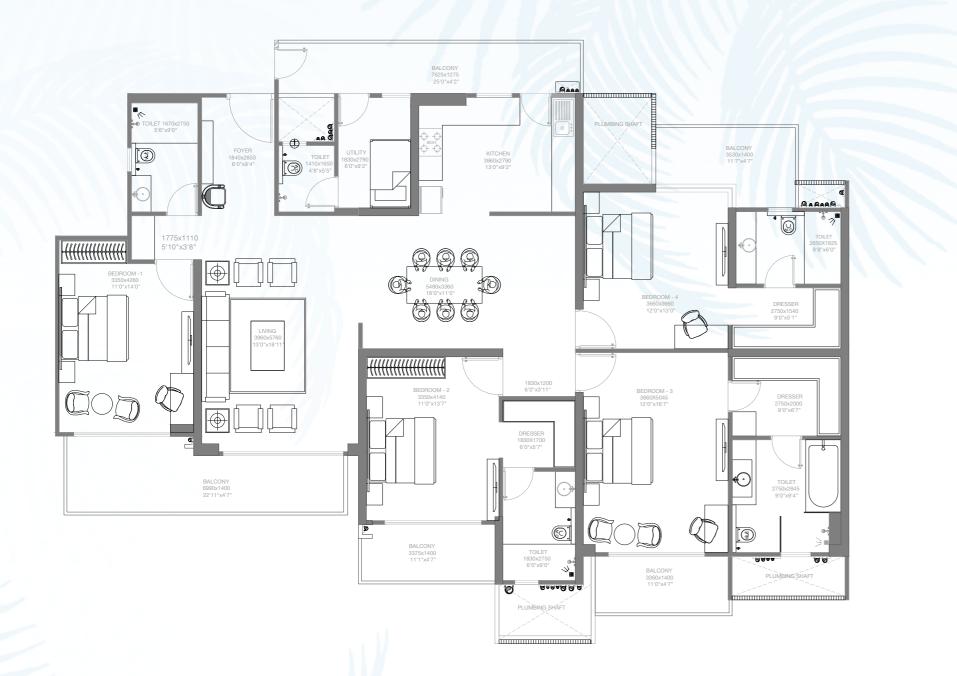

DRESSER 2745x2043 9'0"x6'8'

TOILET 2745x2745 9'0"x9'0"

<u>aaeaa</u>

**TOWER - ICONIC A2, ICONIC B4** 

PLUMBING SHAFT

TOILET 1830 X 2590 6'0"x8'3"

DRESSER 1830 X 1393 6'0"x14'10"

Q

AAAAAA

6

BALCONY 3205x1400 10'6"x4'7"

BEDROOM-2 3350 X 4183 11'0"x13'9"

BALCONY

2330x1400 7'8"x4'7"

BALCONY 3090x1400 10'2"x4'7"

M.BEDROOM-3 3660x4788 12'0"x15'9"

# **GODREJ PALM RETREAT** SECTOR 150, NOIDA

| ′PE-2) |   |               |
|--------|---|---------------|
| AREA   | = | 135.17 SQ. M. |
| ' AREA | = | 26.58 SQ. M.  |
| EA     | = | 161.75 SQ. M. |

TYPICAL FLOOR PLAN (2<sup>nd</sup>-6<sup>th</sup>, 10<sup>th</sup>-20<sup>th</sup>, 23<sup>rd</sup>-24<sup>th</sup>) **TOWER - ICONIC A2, ICONIC B4** 