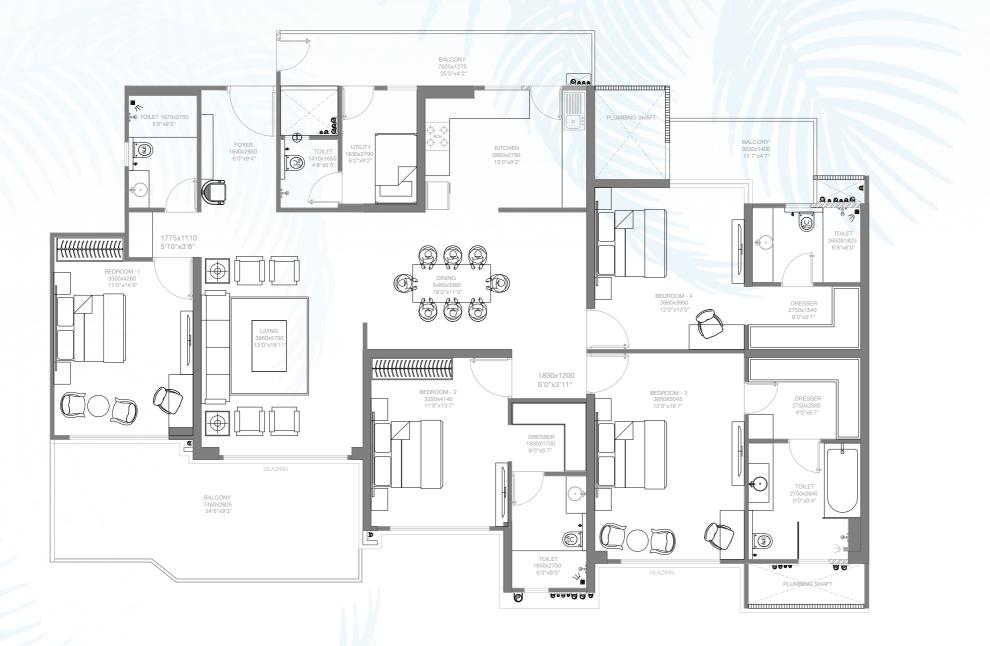

DRESSER 2745x2043 9'0"x6'8'

TOILET 2745x2745 9'0"x9'0"

<u>aaeaa</u>

**TOWER - ICONIC A2, ICONIC B4** 

PLUMBING SHAFT

TOILET 1830 X 2590 6'0"x8'3"

DRESSER 1830 X 1393 6'0"x14'10"

Q

AAAAAA

6

BALCONY 3205x1400 10'6"x4'7"

BEDROOM-2 3350 X 4183 11'0"x13'9"

BALCONY

2330x1400 7'8"x4'7"

BALCONY 3090x1400 10'2"x4'7"

M.BEDROOM-3 3660x4788 12'0"x15'9"

### **GODREJ PALM RETREAT** SECTOR 150, NOIDA

CARPET AREA = 176.75 SQ. M. BALCONY AREA = 83.80 SQ. M. = 260.55 SQ. M.