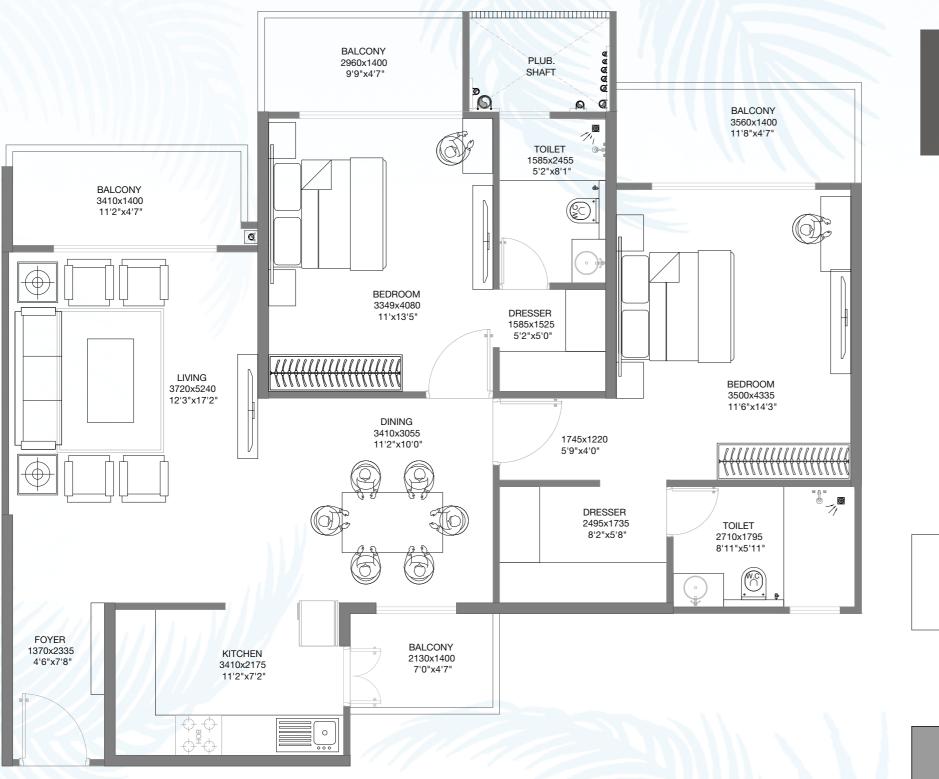

#### **GODREJ PALM RETREAT** SECTOR 150, NOIDA

CARPET AREA = 111.68 SQ. M. BALCONY AREA = 16.83 SQ. M. = 128.51 SQ. M.

3 BHK (T) CARPET BALCON TOTAL AR

#### RERA REGISTRATION: Godrej Palm Retreat 1 - UPRERAPRJ745601, Godrej Palm Retreat 2 - UPRERAPRJ124632 - www.up-rera.in. NOIDA/M.V.N/2019/IV-1485/1121 dated 15.05.2019.

This contains artistic impressions and no warranty is expressly or impliedly given that the completed development will comply in any degree with such artist's impression as depicted. The furniture, accessories, paintings, items, electronic goods, fittings/ fixtures, decorative, false ceiling including finishing materials, specifications, shades, sizes etc shown in the pictures are only indicative in nature and for illustrative purpose only & does not form a part of the standard specification. Project is being developed by ACE Infracity Developers Pvt. Ltd. ("Developer") and has appointed Godrej Projects Development Limited as the Development Manager for the same. Recipients are advised to apprise themselves of the necessary and relevant information of the project/offer prior to making any purchase decisions. The sale is subject to terms of application form and agreement for sale/sub-lease. All specifications of the unit shall be as per the final agreement between the Parties. Recipients are advised to apprise themselves of the necessary and relevant information of the project prior to making any purchase decisions. Govt charges/lease rent/applicable taxes extra. The details shown in the image are only indicative in nature and are only for the purpose of illustrating/indicating a possible layout and do not form part of the standard specifications/amenities/services to be provided in the flat. The official website of Godrej Properties Ltd. is www.godrejproperties.com. Please do not rely on the information provided on any other website/marketing material.