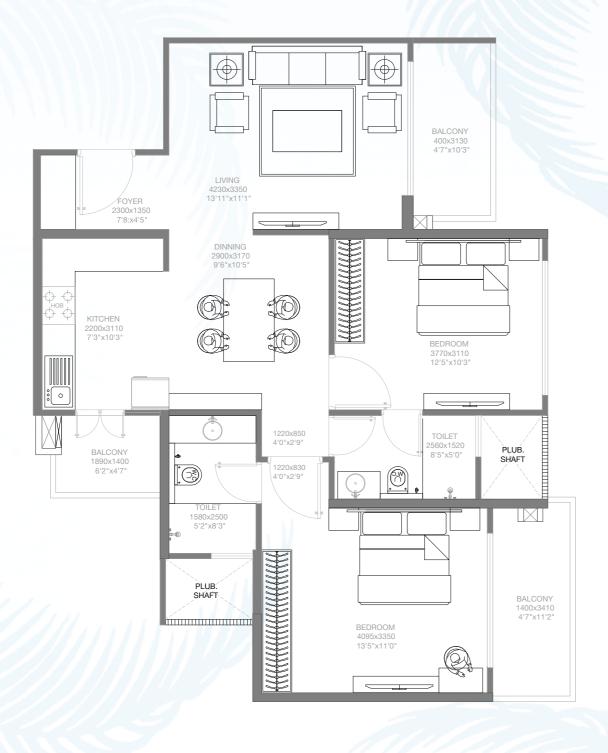

CARPET AREA = 56.02 SQ. M. BALCONY AREA = 11.28 SQ. M. = 67.30 SQ. M.

**GROUND FLOOR PLAN** 

TOWER - A4, B2

RERA REGISTRATION: Godrej Palm Retreat 1 - UPRERAPRJ745601, Godrej Palm Retreat 2 - UPRERAPRJ124632 - www.up-rera.in. NOIDA/M.V.N/2019/IV-1485/1121 dated 15.05.2019.