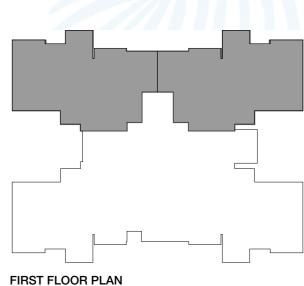

FIRST FLOOR PLAN TOWER - A1, A5, B1, B5

CARPET AREA = 90.81 SQ. M. BALCONY AREA = 16.83 SQ. M. TOTAL AREA = 107.64 SQ. M.

2 BHK

RERA REGISTRATION: Godrej Palm Retreat 1 - UPRERAPRJ745601, Godrej Palm Retreat 2 - UPRERAPRJ124632 - www.up-rera.in. NOIDA/M.V.N/2019/IV-1485/1121 dated 15.05.2019.

TOWER - A1, A5, B1, B5

TYPICAL FLOOR PLAN (2<sup>nd</sup> to 6<sup>th</sup>) TOWER - A1, A5, B1, B5

RERA REGISTRATION: Godrej Palm Retreat 1 - UPRERAPRJ745601, Godrej Palm Retreat 2 - UPRERAPRJ124632 - www.up-rera.in. NOIDA/M.V.N/2019/IV-1485/1121 dated 15.05.2019.