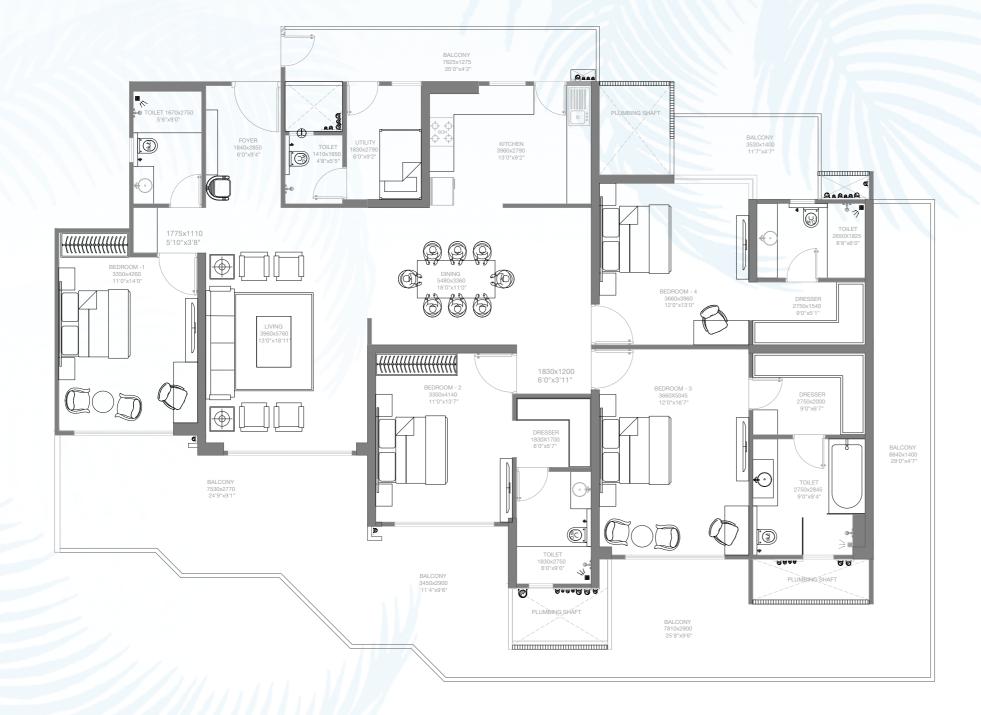

DRESSER 2745x2043 9'0"x6'8'

TOILET 2745x2745 9'0"x9'0"

<u>aaeaa</u>

**TOWER - ICONIC A2, ICONIC B4** 

PLUMBING SHAFT

TOILET 1830 X 2590 6'0"x8'3"

DRESSER 1830 X 1393 6'0"x14'10"

Q

AAAAAA

6

BALCONY 3205x1400 10'6"x4'7"

BEDROOM-2 3350 X 4183 11'0"x13'9"

BALCONY

2330x1400 7'8"x4'7"

BALCONY 3090x1400 10'2"x4'7"

M.BEDROOM-3 3660x4788 12'0"x15'9"

26<sup>th</sup> FLOOR PLAN **TOWER - ICONIC A2, ICONIC B4** 

4 BHK

CARPET AREA = 176.75 SQ. M. BALCONY AREA = 36.66 SQ. M. TOTAL AREA = 213.41 SQ. M.

RERA REGISTRATION: Godrej Palm Retreat 1 - UPRERAPRJ745601, Godrej Palm Retreat 2 - UPRERAPRJ124632 - www.up-rera.in. NOIDA/M.V.N/2019/IV-1485/1121 dated 15.05.2019.