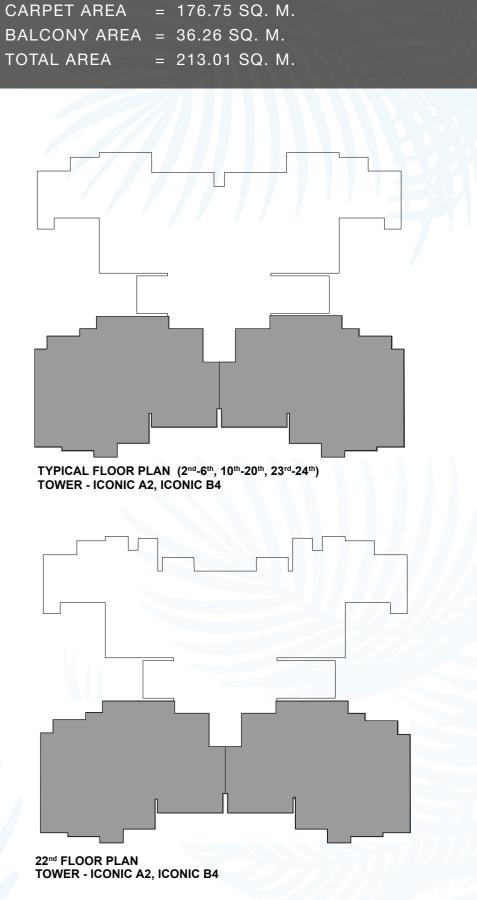

# **GODREJ PALM RETREAT** SECTOR 150, NOIDA

| ′PE-2) |   |               |
|--------|---|---------------|
| AREA   | = | 135.17 SQ. M. |
| ' AREA | = | 26.58 SQ. M.  |
| EA     | = | 161.75 SQ. M. |

TYPICAL FLOOR PLAN (2<sup>nd</sup>-6<sup>th</sup>, 10<sup>th</sup>-20<sup>th</sup>, 23<sup>rd</sup>-24<sup>th</sup>) **TOWER - ICONIC A2, ICONIC B4** 

26<sup>th</sup> FLOOR PLAN **TOWER - ICONIC A2, ICONIC B4** 

4 BHK

CARPET AREA = 176.75 SQ. M. BALCONY AREA = 36.66 SQ. M. TOTAL AREA = 213.41 SQ. M.

RERA REGISTRATION: Godrej Palm Retreat 1 - UPRERAPRJ745601, Godrej Palm Retreat 2 - UPRERAPRJ124632 - www.up-rera.in. NOIDA/M.V.N/2019/IV-1485/1121 dated 15.05.2019.