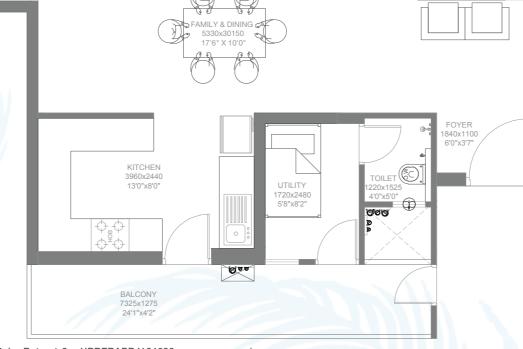

1 BHK TOTAL AREA

TOWER - A3, B3

CARPET AREA = 55.81 SQ. M. BALCONY AREA = 11.22 SQ. M. = 67.03 SQ. M.

TOWER - A3, B3

# **GODREJ PALM RETREAT** SECTOR 150, NOIDA

CARPET AREA = 55.81 SQ. M. BALCONY AREA = 11.22 SQ. M. = 67.03 SQ. M.

1 BHK TOTAL AREA