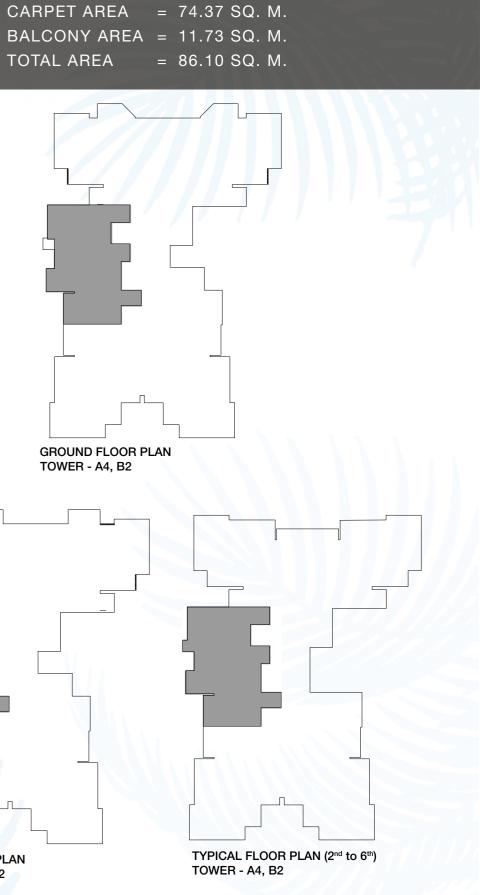

CARPET AREA = 56.02 SQ. M. BALCONY AREA = 11.28 SQ. M. = 67.30 SQ. M.

**GROUND FLOOR PLAN** 

TOWER - A4, B2

RERA REGISTRATION: Godrej Palm Retreat 1 - UPRERAPRJ745601, Godrej Palm Retreat 2 - UPRERAPRJ124632 - www.up-rera.in. NOIDA/M.V.N/2019/IV-1485/1121 dated 15.05.2019.

This contains artistic impressions and no warranty is expressly or impliedly given that the completed development will comply in any degree with such artist's impression as depicted. The furniture, accessories, paintings, items, electronic goods, fittings/ fixtures, decorative, false ceiling including finishing materials, specifications, shades, sizes etc shown in the pictures are only indicative in nature and for illustrative purpose only & does not form a part of the standard specification. Project is being developed by ACE Infracity Developers Pvt. Ltd. "Developer") and has appointed Godrej Projects Development Limited as the Development Manager for the same. Recipients are advised to apprise themselves of the necessary and relevant information of the project/offer prior to making any purchase decisions. The sale is subject to terms of application form and agreement for sale/sub-lease. All specifications of the unit shall be as per the final agreement between the Parties. Recipients are advised to apprise themselves of the necessary and relevant information of the project prior to making any purchase decisions. Govt charges/lease rent/applicable taxes extra. The details shown in the image are only indicative in nature and are only for the purpose of illustrating/indicating a possible layout and do not form part of the standard specifications/amenities/services to be provided in the flat. The official website of Godrej Properties Ltd. is www.godrejproperties.com. Please do not rely on the information provided on any other website/marketing material.