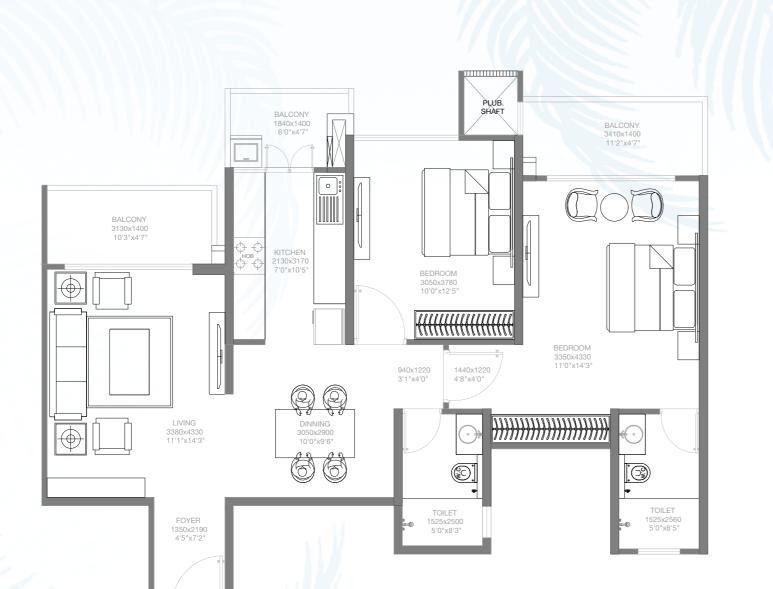

CARPET AREA = 71.62 SQ. M. BALCONY AREA = 11.47 SQ. M. = 83.09 SQ. M.

TYPICAL FLOOR PLAN (2<sup>nd</sup> to 6<sup>th</sup>)

TOWER - A3, B3

2 BHK