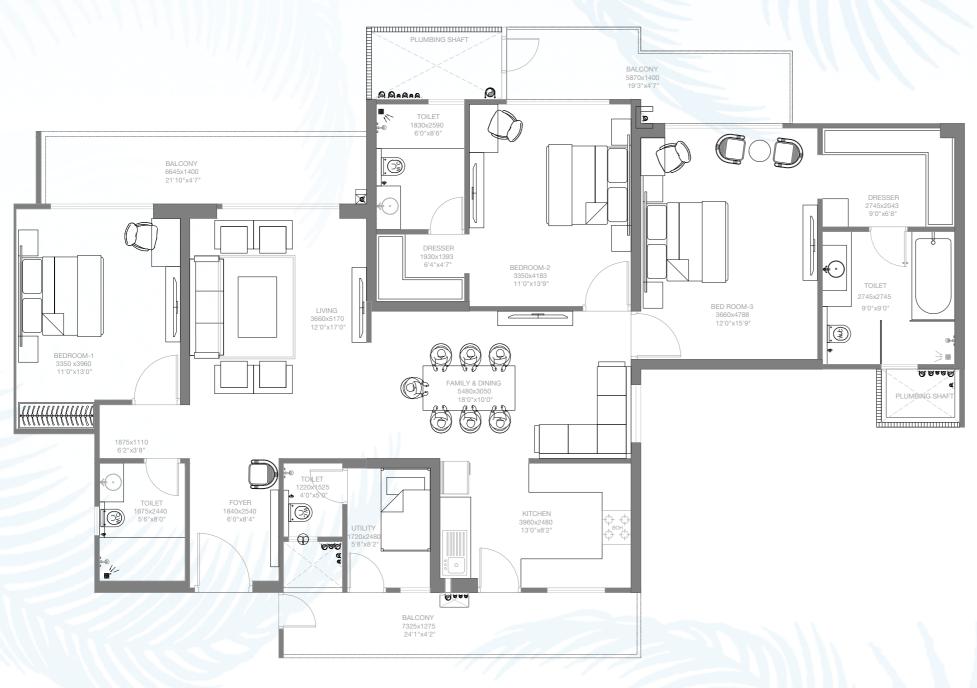

26<sup>th</sup> FLOOR PLAN **TOWER - ICONIC A2, ICONIC B4** 

4 BHK

CARPET AREA = 176.75 SQ. M. BALCONY AREA = 36.66 SQ. M. TOTAL AREA = 213.41 SQ. M.

RERA REGISTRATION: Godrej Palm Retreat 1 - UPRERAPRJ745601, Godrej Palm Retreat 2 - UPRERAPRJ124632 - www.up-rera.in. NOIDA/M.V.N/2019/IV-1485/1121 dated 15.05.2019.

This contains artistic impressions and no warranty is expressly or impliedly given that the completed development will comply in any degree with such artist's impression as depicted. The furniture, accessories, paintings, items, electronic goods, fittings/ fixtures, decorative, false ceiling including finishing materials, specifications, shades, sizes etc shown in the pictures are only indicative in nature and for illustrative purpose only & does not form a part of the standard specification. Project is being developed by ACE Infracity Developers Pvt. Ltd. ("Developer") and has appointed Godrej Projects Development Limited as the Development Manager for the same. Recipients are advised to apprise themselves of the necessary and relevant information of the project/offer prior to making any purchase decisions. The sale is subject to terms of application form and agreement for sale/sub-lease. All specifications of the unit shall be as per the final agreement between the Parties. Recipients are advised to apprise themselves of the necessary and relevant information of the project prior to making any purchase decisions. Govt charges/lease rent/applicable taxes extra. The details shown in the image are only indicative in nature and are only for the purpose of illustrating/indicating a possible layout and do not form part of the standard specifications/amenities/services to be provided in the flat. The official website of Godrej Properties Ltd. is www.godrejproperties.com. Please do not rely on the information provided on any other website/marketing material.