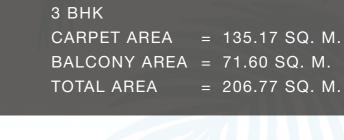

#### **GODREJ PALM RETREAT** SECTOR 150, NOIDA

CARPET AREA = 111.68 SQ. M. BALCONY AREA = 16.83 SQ. M. = 128.51 SQ. M.

3 BHK (T) CARPET BALCON TOTAL AR

21st (REFUGE) FLOOR PLAN **TOWER - ICONIC A2, ICONIC B4** 

RERA REGISTRATION: Godrej Palm Retreat 1 - UPRERAPRJ745601, Godrej Palm Retreat 2 - UPRERAPRJ124632 - www.up-rera.in. NOIDA/M.V.N/2019/IV-1485/1121 dated 15.05.2019.

9th & 25th FLOOR PLAN **TOWER - ICONIC A2, ICONIC B4** 