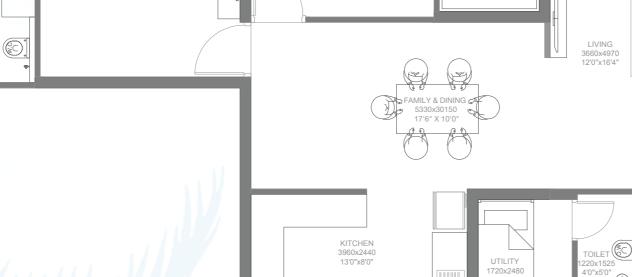

1 BHK TOTAL AREA

TOWER - A3, B3

CARPET AREA = 55.81 SQ. M. BALCONY AREA = 11.22 SQ. M. = 67.03 SQ. M.

TOWER - A3, B3

# **GODREJ PALM RETREAT** SECTOR 150, NOIDA

CARPET AREA = 55.81 SQ. M. BALCONY AREA = 11.22 SQ. M. = 67.03 SQ. M.

1 BHK TOTAL AREA