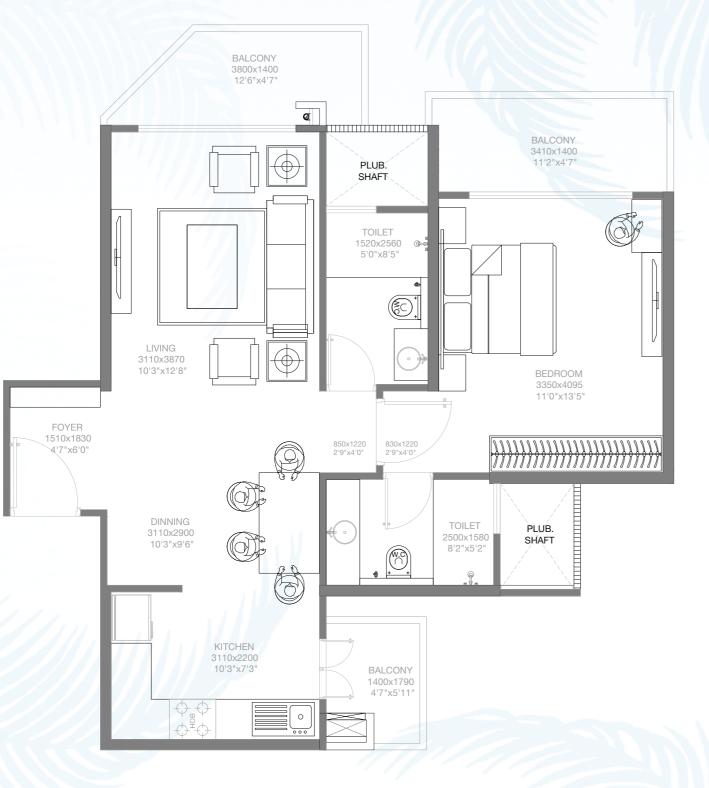

FIRST FLOOR PLAN TOWER - A1, A5, B1, B5

CARPET AREA = 90.81 SQ. M. BALCONY AREA = 16.83 SQ. M. TOTAL AREA = 107.64 SQ. M.

2 BHK

RERA REGISTRATION: Godrej Palm Retreat 1 - UPRERAPRJ745601, Godrej Palm Retreat 2 - UPRERAPRJ124632 - www.up-rera.in. NOIDA/M.V.N/2019/IV-1485/1121 dated 15.05.2019.

TOWER - A1, A5, B1, B5

TYPICAL FLOOR PLAN (2<sup>nd</sup> to 6<sup>th</sup>) TOWER - A1, A5, B1, B5

RERA REGISTRATION: Godrej Palm Retreat 1 - UPRERAPRJ745601, Godrej Palm Retreat 2 - UPRERAPRJ124632 - www.up-rera.in. NOIDA/M.V.N/2019/IV-1485/1121 dated 15.05.2019.