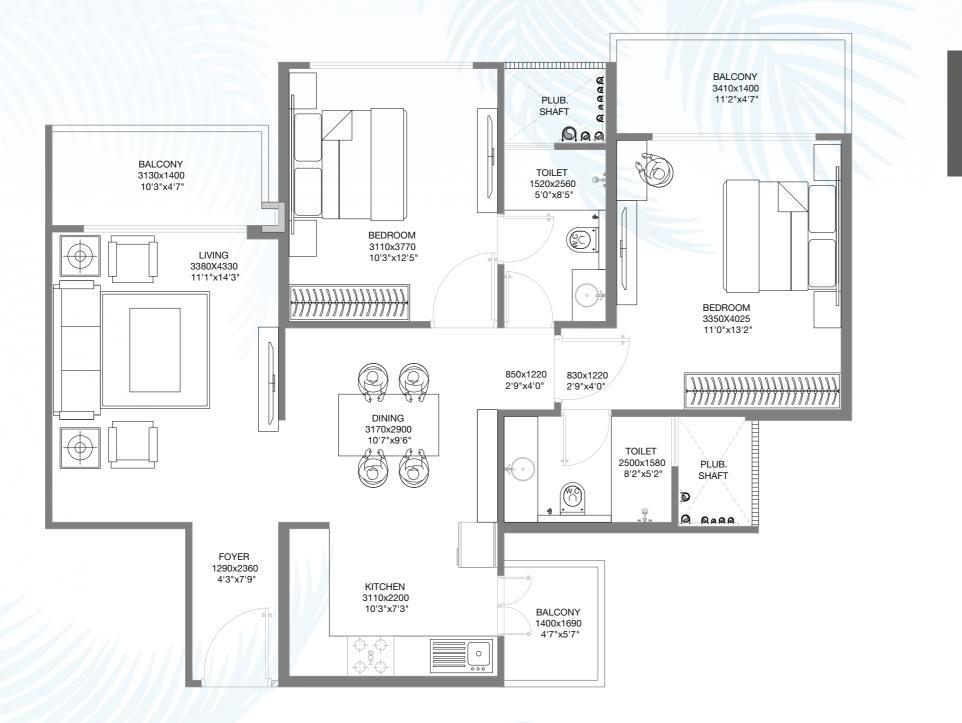

CARPET AREA = 71.62 SQ. M. BALCONY AREA = 11.47 SQ. M. = 83.09 SQ. M.

TYPICAL FLOOR PLAN (2<sup>nd</sup> to 6<sup>th</sup>)

TOWER - A3, B3

2 BHK