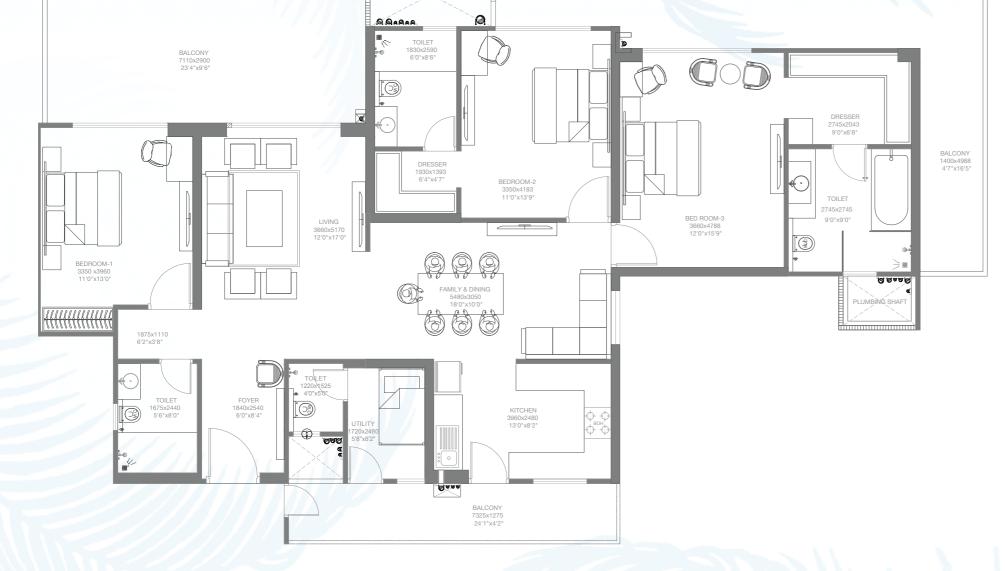

DRESSER 2745x2043 9'0"x6'8'

TOILET 2745x2745 9'0"x9'0"

<u>aaeaa</u>

**TOWER - ICONIC A2, ICONIC B4** 

PLUMBING SHAFT

TOILET 1830 X 2590 6'0"x8'3"

DRESSER 1830 X 1393 6'0"x14'10"

Q

AAAAAA

6

BALCONY 3205x1400 10'6"x4'7"

BEDROOM-2 3350 X 4183 11'0"x13'9"

BALCONY

2330x1400 7'8"x4'7"

BALCONY 3090x1400 10'2"x4'7"

M.BEDROOM-3 3660x4788 12'0"x15'9"