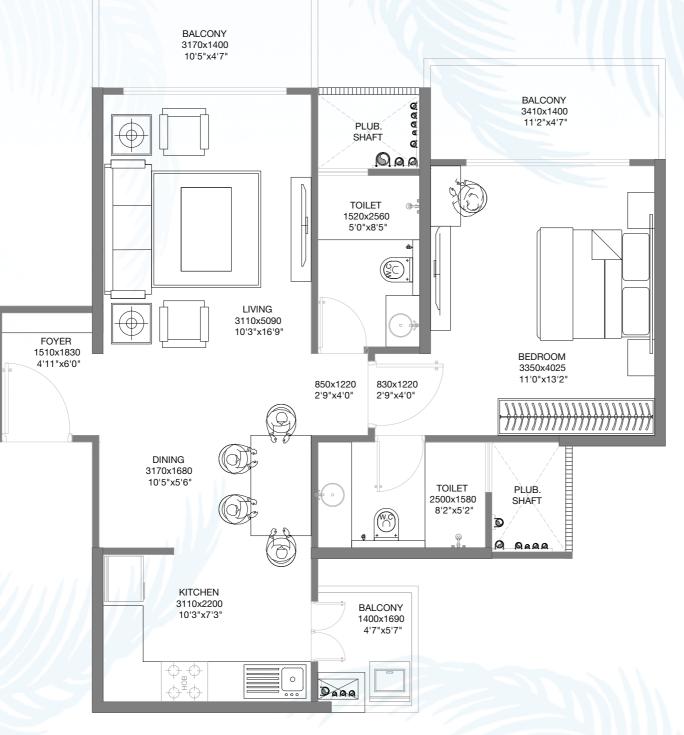

CARPET AREA = 55.81 SQ. M. BALCONY AREA = 11.22 SQ. M. = 67.03 SQ. M.

TOWER - A3, B3

# **GODREJ PALM RETREAT** SECTOR 150, NOIDA

CARPET AREA = 55.81 SQ. M. BALCONY AREA = 11.22 SQ. M. = 67.03 SQ. M.

1 BHK TOTAL AREA