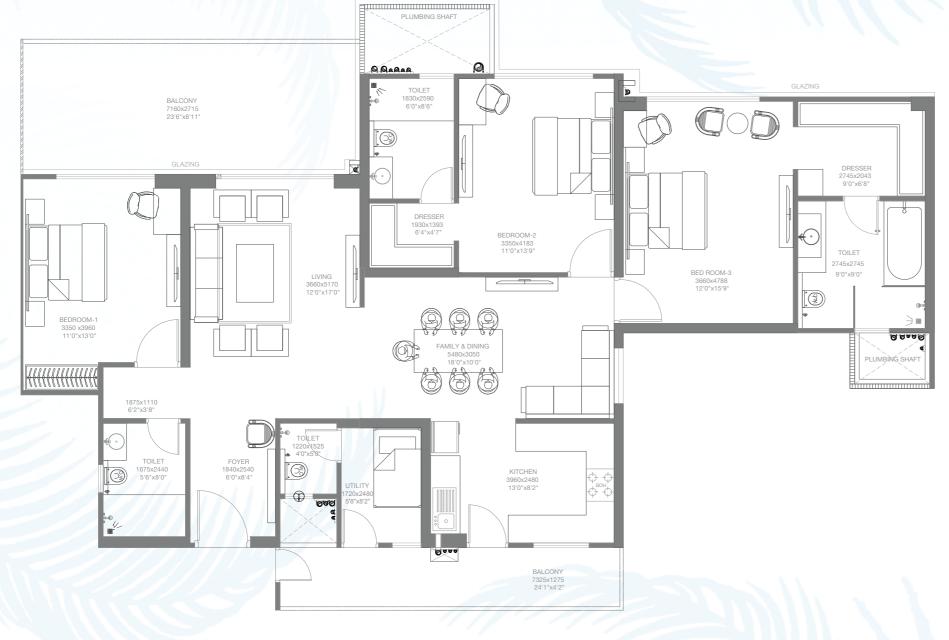

9th & 25th FLOOR PLAN **TOWER - ICONIC A2, ICONIC B4** 

### **GODREJ PALM RETREAT** SECTOR 150, NOIDA

CARPET AREA = 176.75 SQ. M. BALCONY AREA = 83.80 SQ. M. = 260.55 SQ. M.