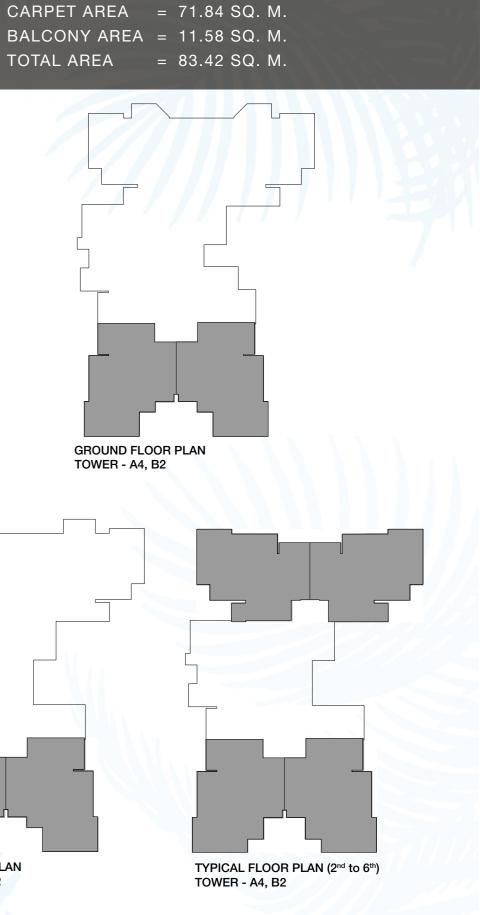

CARPET AREA = 56.02 SQ. M. BALCONY AREA = 11.28 SQ. M. = 67.30 SQ. M.

**GROUND FLOOR PLAN** 

TOWER - A4, B2

RERA REGISTRATION: Godrej Palm Retreat 1 - UPRERAPRJ745601, Godrej Palm Retreat 2 - UPRERAPRJ124632 - www.up-rera.in. NOIDA/M.V.N/2019/IV-1485/1121 dated 15.05.2019.