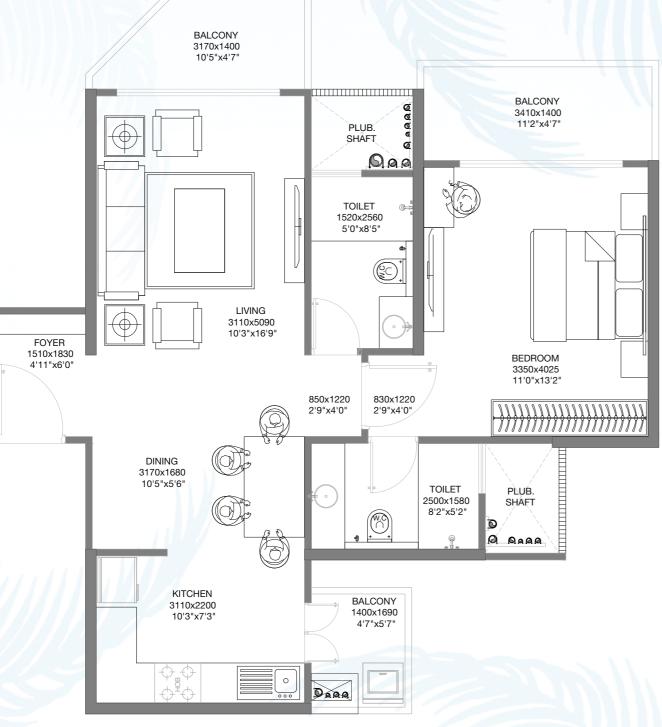

1 BHK TOTAL AREA

TOWER - A3, B3

CARPET AREA = 55.81 SQ. M. BALCONY AREA = 11.22 SQ. M. = 67.03 SQ. M.

TOWER - A3, B3

# **GODREJ PALM RETREAT** SECTOR 150, NOIDA

CARPET AREA = 55.81 SQ. M. BALCONY AREA = 11.22 SQ. M. = 67.03 SQ. M.

1 BHK TOTAL AREA