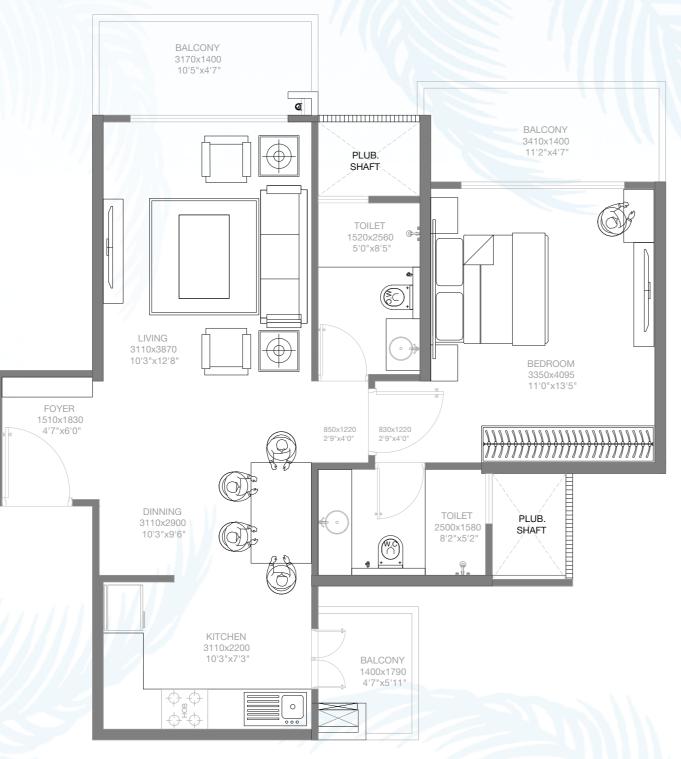

CARPET AREA = 56.02 SQ. M. BALCONY AREA = 11.28 SQ. M. = 67.30 SQ. M.

**GROUND FLOOR PLAN** 

TOWER - A4, B2

RERA REGISTRATION: Godrej Palm Retreat 1 - UPRERAPRJ745601, Godrej Palm Retreat 2 - UPRERAPRJ124632 - www.up-rera.in. NOIDA/M.V.N/2019/IV-1485/1121 dated 15.05.2019.

### **GODREJ PALM RETREAT** SECTOR 150, NOIDA

CARPET AREA = 56.02 SQ. M. BALCONY AREA = 11.28 SQ. M. = 67.30 SQ. M.

2 BHK TOTAL AREA

RERA REGISTRATION: Godrej Palm Retreat 1 - UPRERAPRJ745601, Godrej Palm Retreat 2 - UPRERAPRJ124632 - www.up-rera.in. NOIDA/M.V.N/2019/IV-1485/1121 dated 15.05.2019.