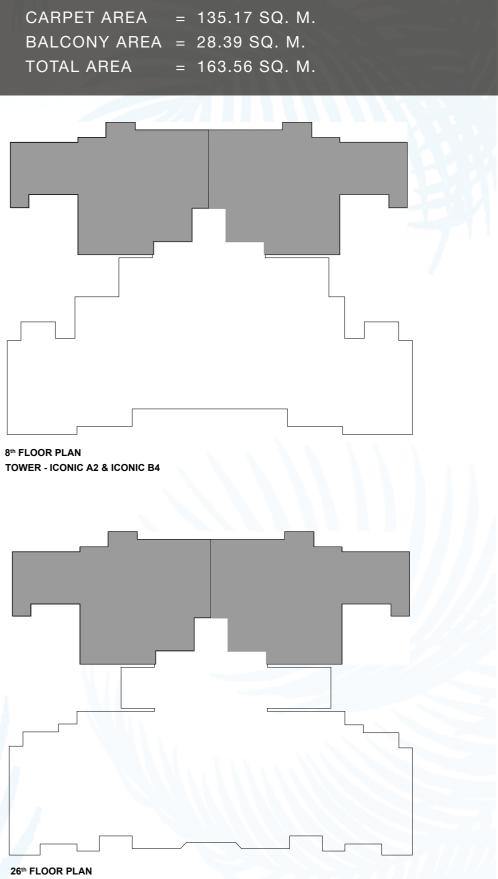

# **GODREJ PALM RETREAT** SECTOR 150, NOIDA

| ′PE-2) |   |               |
|--------|---|---------------|
| AREA   | = | 135.17 SQ. M. |
| ' AREA | = | 26.58 SQ. M.  |
| EA     | = | 161.75 SQ. M. |

TYPICAL FLOOR PLAN (2<sup>nd</sup>-6<sup>th</sup>, 10<sup>th</sup>-20<sup>th</sup>, 23<sup>rd</sup>-24<sup>th</sup>) **TOWER - ICONIC A2, ICONIC B4** 

26<sup>th</sup> FLOOR PLAN TOWER - ICONIC A2, ICONIC B4

8<sup>th</sup> FLOOR PLAN

BALCONY 10885x2900 35'9"x9'6'