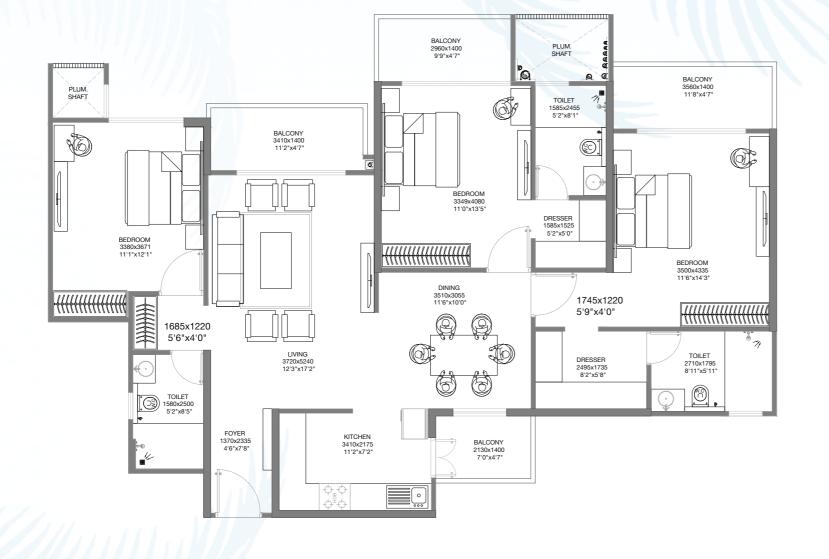

#### **GODREJ PALM RETREAT** SECTOR 150, NOIDA

CARPET AREA = 111.68 SQ. M. BALCONY AREA = 16.83 SQ. M. = 128.51 SQ. M.

3 BHK (T) CARPET BALCON TOTAL AR

#### RERA REGISTRATION: Godrej Palm Retreat 1 - UPRERAPRJ745601, Godrej Palm Retreat 2 - UPRERAPRJ124632 - www.up-rera.in. NOIDA/M.V.N/2019/IV-1485/1121 dated 15.05.2019.

This contains artistic impressions and no warranty is expressly or impliedly given that the completed development will comply in any degree with such artist's impression as depicted. The furniture, accessories, paintings, items, electronic goods, fittings/ fixtures, decorative, false ceiling including finishing materials, specifications, shades, sizes etc shown in the pictures are only indicative in nature and for illustrative purpose only & does not form a part of the standard specification. Project is being developed by ACE Infracity Developers Pvt. Ltd. ("Developer") and has appointed Godrej Projects Development Limited as the Development Manager for the same. Recipients are advised to apprise themselves of the necessary and relevant information of the project/offer prior to making any purchase decisions. The sale is subject to terms of application form and agreement for sale/sub-lease. All specifications of the unit shall be as per the final agreement between the Parties. Recipients are advised to apprise themselves of the necessary and relevant information of the project prior to making any purchase decisions. Govt charges/lease rent/applicable taxes extra. The details shown in the image are only indicative in nature and are only for the purpose of illustrating/indicating a possible layout and do not form part of the standard specifications/amenities/services to be provided in the flat. The official website of Godrej Properties Ltd. is www.godrejproperties.com. Please do not rely on the information provided on any other website/marketing material.