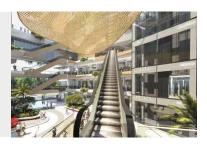

'The Golden Petal' designed by Uncommon Land, UK, adorns the large central atrium of the mall

6 independent entry/exit and drop-off points for retail, hotel/banquets, and offices

Express escalator exclusively for the food court

Upcoming Metro station in front of the mall

- · Triple-height entertainment centre
- · Large landscaped terrace restaurants
- · Banquet hall with a capacity of 1500-2000 people

- · Large conference rooms for all your meeting needs
- Gym & spa to stretch out the overworked muscles