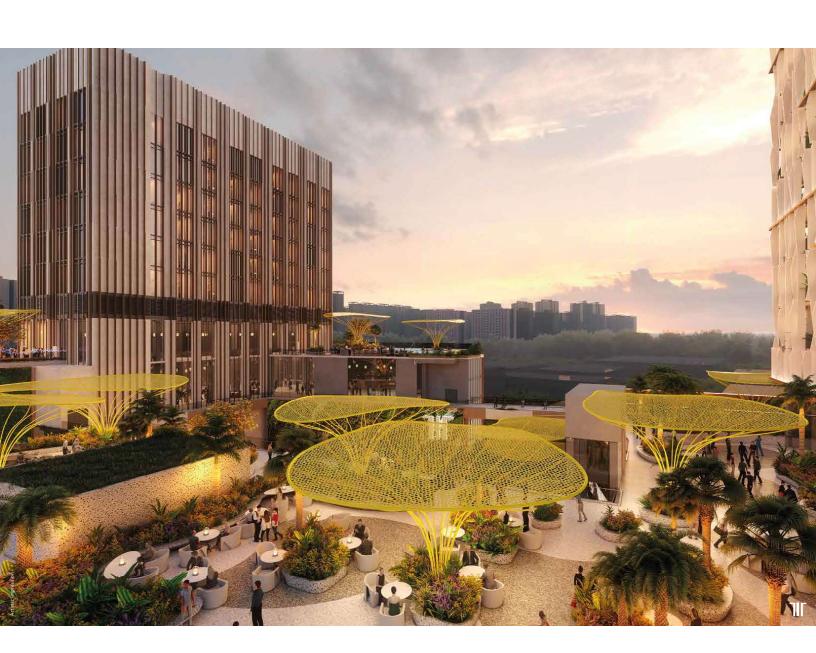

'The Golden Petal' designed by Uncommon Land, UK, adorns the large central atrium of the mall

6 independent entry/exit and drop-off points for retail, hotel/banquets, and offices

Express escalator exclusively for the food court

Upcoming Metro station in front of the mall

- · Triple-height entertainment centre
- · Large landscaped terrace restaurants
- · Banquet hall with a capacity of 1500-2000 people

- · Large conference rooms for all your meeting needs
- Gym & spa to stretch out the overworked muscles

Mike Wilson-MacCormack

Design Director, BENOY UK

The development unfurls to reveal a central courtyard inspired by the golden Laburnum tree which is synonymous with the region. Multiple levels of retail embrace this new social meeting space and with views across the open galleries, guests can take in the full breadth of activity and architectural expression. We desire that Iris Broadway Greno West becomes as much a place to see, as to be seen within. Restaurants and eateries intersperse the retail format, whilst the new hotel and offices bring other audiences to the project, and of course, allow us to create a new landmark design.