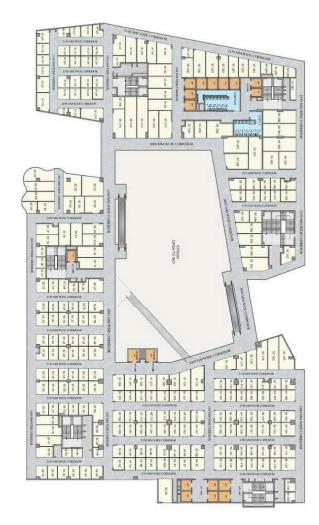

The **Essentials** 

This entire air-conditioned floor is devoted to all your home-essential needs. Right from a toaster to cushion cover, you will be left spoiled for choice.

Upper Ground Floor

# Regália

The floor is dedicated to premium brands of international lineage. Shoppers will get a taste of what it's like to be at a global shopping destination as this will have the most exclusive brands at one place.

# JUMPER

The floor is earmarked for health and fitness brands. Here, customers will encounter the most renowned brands in the sports and athleisure space. It is guaranteed to entice and motivate people to start working out, if nothing else, to sport a great brand.

Second Floor
VERVE

The entire floor, branded Verve, is dedicated to the modern woman. Verve celebrates the women entrepreneurs of today and gives them a platform to take their business ahead.

Third Floor

# WAY TO HEART

The floor houses a food court, a foodie's paradise that serves almost every kind of cuisine under the sun. With a variety of dishes to tempt them, those on a diet may want to make every day a cheat day.

Fourth & Fifth Floor

The entertainment zone has facilities for electronic games, multiplex, bowling, and arcades. With so many things to do, it offers fun activities for every member of the family. You can expect people to head here straight after work and on weekends.

#### $\Lambda RI\Lambda$

Unwind and replenish. Celebrate and feast. Wine and dine. Work hard and rejuvenate.

A one-stop destination that speaks the language of leisure.

Office Floors