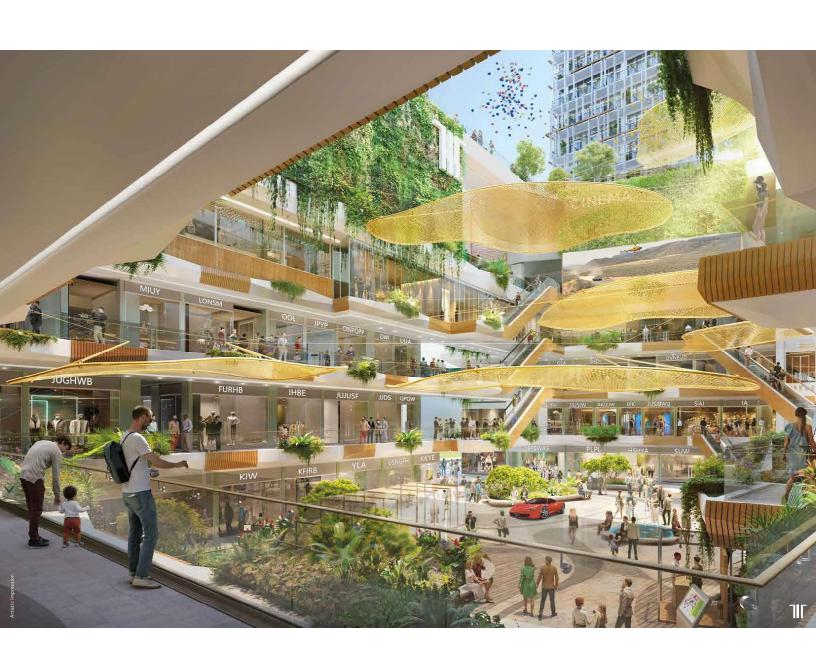

'The Golden Petal' designed by Uncommon Land, UK, adorns the large central atrium of the mall

6 independent entry/exit and drop-off points for retail, hotel/banquets, and offices

Express escalator exclusively for the food court

Upcoming Metro station in front of the mall

- · Triple-height entertainment centre
- · Large landscaped terrace restaurants
- · Banquet hall with a capacity of 1500-2000 people

- · Large conference rooms for all your meeting needs
- Gym & spa to stretch out the overworked muscles