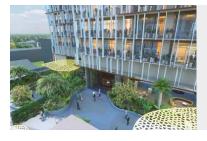

Drawing inspiration from the diversity found in the canopies of green and vibrant rain forests, the interior concept for ins Broadway brushes each level of the scheme with accents, tones, and the atmosphere of the rainforest ecosystem. Spaces have been curated from the ascending layers of the tree canopy, infusing the essence and ambience of a rainforest, by providing calim and tranquil environments to shop, dwell, and relax. Playing to the strengths of this unique open-air retail destination, the interior concept for its Broadway aligns seamlessly with the scheme's landscaping concept of the golden forest. This symmetry playfully blus the lines between the building's external architecture and the interior spaces, connecting visitors directly with nature and engaging the senses as they journey around the scheme. Very much a biophilip precept, the scheme will connect itself to the wider community and over time, the variety of spaces created will evolve and mature, embedding its Broadway in people's minds as a place where nature and architecture seamlessly blend into the one remarkable destination.