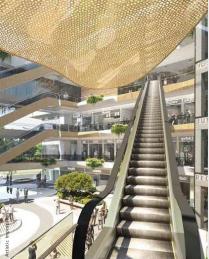

'The Golden Petal' designed by Uncommon Land, UK, adorns the large central atrium of the mall

6 independent entry/exit and drop-off points for retail, hotel/banquets, and offices

Express escalator exclusively for the food court

Upcoming Metro station in front of the mall

- · Triple-height entertainment centre
- · Large landscaped terrace restaurants
- · Banquet hall with a capacity of 1500-2000 people

- · Large conference rooms for all your meeting needs
- Gym & spa to stretch out the overworked muscles

Fourth & Fifth Floor

The entertainment zone has facilities for electronic games, multiplex, bowling, and arcades. With so many things to do, it offers fun activities for every member of the family. You can expect people to head here straight after work and on weekends.