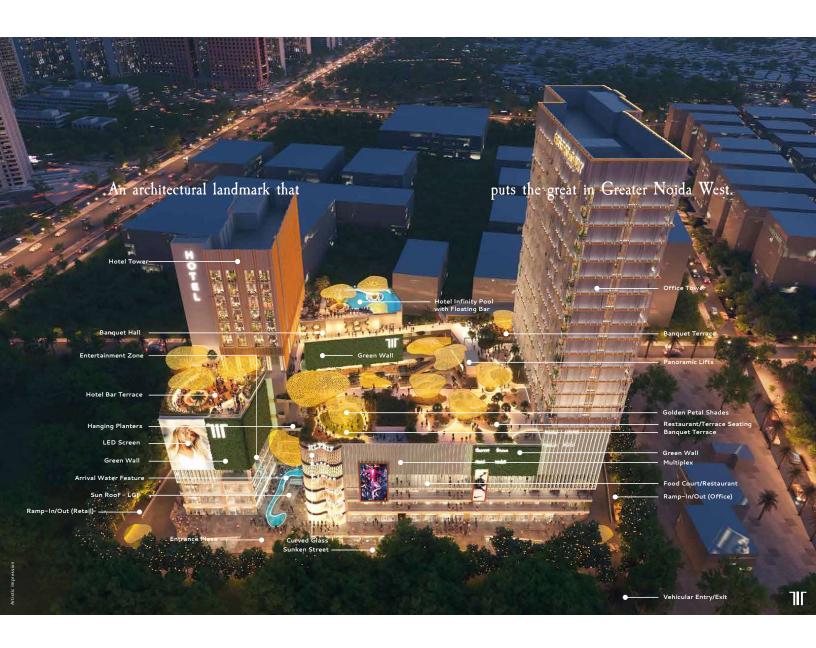

'The Golden Petal' designed by Uncommon Land, UK, adorns the large central atrium of the mall

6 independent entry/exit and drop-off points for retail, hotel/banquets, and offices

Express escalator exclusively for the food court

Upcoming Metro station in front of the mall

- · Triple-height entertainment centre
- · Large landscaped terrace restaurants
- · Banquet hall with a capacity of 1500-2000 people

- · Large conference rooms for all your meeting needs
- Gym & spa to stretch out the overworked muscles