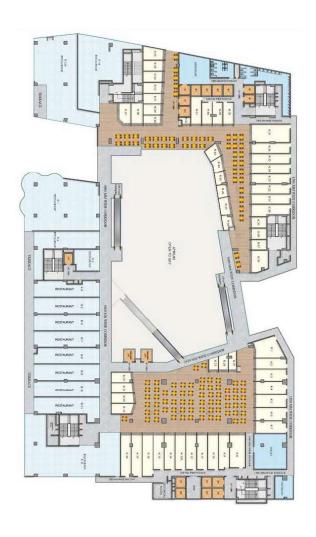

'The Golden Petal' designed by Uncommon Land, UK, adorns the large central atrium of the mall

6 independent entry/exit and drop-off points for retail, hotel/banquets, and offices

Express escalator exclusively for the food court

Upcoming Metro station in front of the mall

- · Triple-height entertainment centre
- · Large landscaped terrace restaurants
- · Banquet hall with a capacity of 1500-2000 people

- · Large conference rooms for all your meeting needs
- Gym & spa to stretch out the overworked muscles

# **OMEGA**

Omega is a 30-floor high office tower with a dedicated business centre, waiting lounge, gym, and cafeteria.

Exercise the flexibility to choose from a variety of ergonomically designed furnished and unfurnished office spaces.