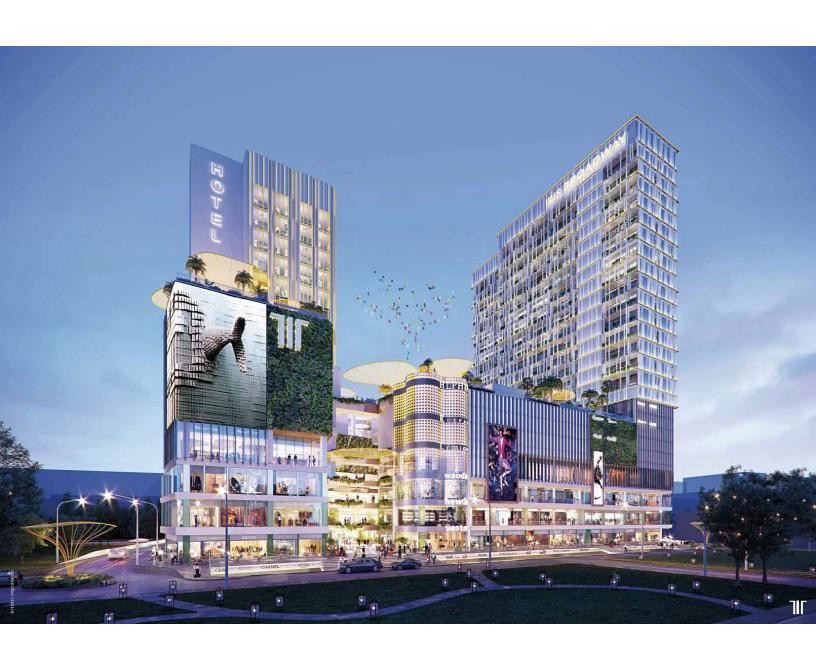

# An architectural landmark from the pioneers of landmarks.

What do Ferrari World, City Walk Dubai, the New Bund World Trade Center, Alibaba Headquarters, and Blue Waters-UK have in common with Iris Broadway Greno West? They are all designed by the globally renowned architect Benoy of UK, "Principle Design Consultant", Iris Broadway Greno West.

Mike Wilson-MacCormack

Design Director, BENOY UK

The development unfurls to reveal a central courtyard inspired by the golden Laburnum tree which is synonymous with the region. Multiple levels of retail embrace this new social meeting space and with views across the open galleries, guests can take in the full breadth of activity and architectural expression. We desire that Iris Broadway Greno West becomes as much a place to see, as to be seen within. Restaurants and eateries intersperse the retail format, whilst the new hotel and offices bring other audiences to the project, and of course, allow us to create a new landmark design.