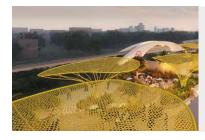

'The Golden Petal' designed by Uncommon Land, UK, adorns the large central atrium of the mall

6 independent entry/exit and drop-off points for retail, hotel/banquets, and offices

Express escalator exclusively for the food court

Upcoming Metro station in front of the mall

- · Triple-height entertainment centre
- · Large landscaped terrace restaurants
- · Banquet hall with a capacity of 1500-2000 people

- · Large conference rooms for all your meeting needs
- Gym & spa to stretch out the overworked muscles