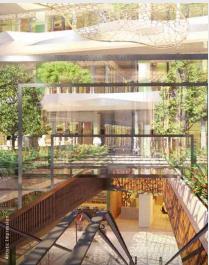

'The Golden Petal' designed by Uncommon Land, UK, adorns the large central atrium of the mall

6 independent entry/exit and drop-off points for retail, hotel/banquets, and offices

Express escalator exclusively for the food court

Mike Wilson-MacCormack

Design Director, BENOY UK

The development unfurls to reveal a central courtyard inspired by the golden Laburnum tree which is synonymous with the region. Multiple levels of retail embrace this new social meeting space and with views across the open galleries, guests can take in the full breadth of activity and architectural expression. We desire that Iris Broadway Greno West becomes as much a place to see, as to be seen within. Restaurants and eateries intersperse the retail format, whilst the new hotel and offices bring other audiences to the project, and of course, allow us to create a new landmark design.

Drawing inspiration from the diversity found in the canopies of green and vibrant rain forests, the interior concept for ins Broadway brushes each level of the scheme with accents, tones, and the atmosphere of the rainforest ecosystem. Spaces have been curated from the ascending layers of the tree canopy, infusing the essence and ambience of a rainforest, by providing calim and tranquil environments to shop, dwell, and relax. Playing to the strengths of this unique open-air retail destination, the interior concept for its Broadway aligns seamlessly with the scheme's landscaping concept of the golden forest. This symmetry playfully blus the lines between the building's external architecture and the interior spaces, connecting visitors directly with nature and engaging the senses as they journey around the scheme. Very much a biophilip precept, the scheme will connect itself to the wider community and over time, the variety of spaces created will evolve and mature, embedding its Broadway in people's minds as a place where nature and architecture seamlessly blend into the one remarkable destination.