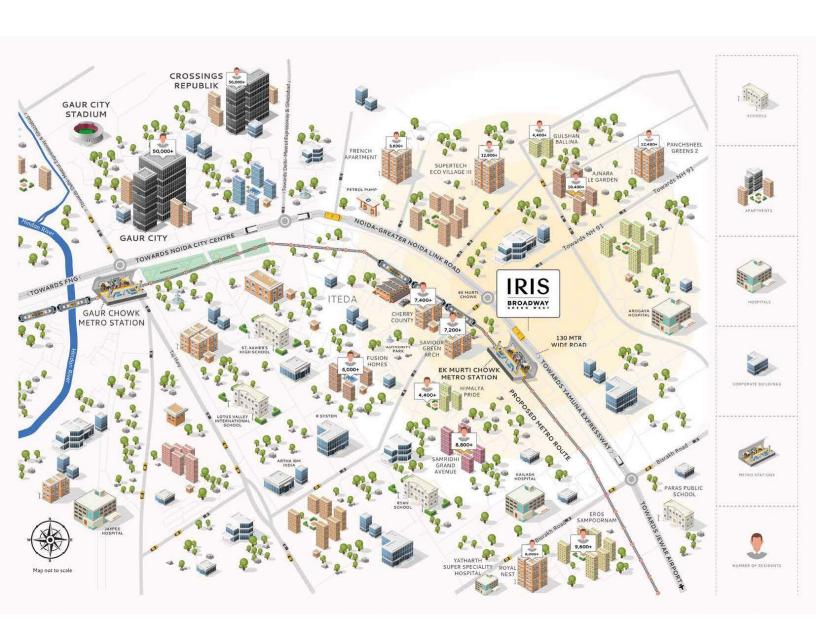

### that enjoys huge location advantages.

FNG Expressway - 5 mins drive

Noida City Centre - 20 mins drive

International schools & universities within 5 mins drive

Delhi-Meerut Expressway - 10 mins drive

Fortis Hospital - 20 mins drive | Yatharth Hospital - 5 mins drive

Taj Expressway - 25 mins drive making it accessible to Jewar International Airport

Iris Broadway Greno West is located at the Ek Murti roundabout on 130 mtr road

The development is situated right opposite to NMRC-proposed Metro station

Ek Murti Chowk – NH–91 connectivity makes the mall accessible to **Ghaziabad**, **Meerut**, **Dadri**, **and Bulandshah**r

Very close to the originating point of Eastern and Western Peripheral Expressway/DFC

Greater Noida's 1st railway station is proposed near Bodaki, 35 mins drive from the project

Large IT campus like IBM, R System & DELL in close vicinity

#### Because sometimes, location is everything.

Jewar International Airport's foundation laid with an estimated investment of Rs. 30,000 cr

Rs. 10,000 cr Film City is proposed across Yamuna Expressway

With over 25% area of Greater Noida under green cover, it's one of the most promising cities to live in

Proposed Delhi-Noida-Varanasi bullet train is likely to be completed by 2029-30

Over Rs. 22,000 cr investment is proposed for setting up data centres in Noida

Greater Noida (West) is expected to have 5 lakh apartments in the next 3-4 years with approximately 12 lakh residents

Over Rs. 400 cr Toy City to be set up near Jewar – an alternate to Chinese toy industry

The extension of Aqua Metro Line passing through Greater Noida (West) and connecting to Knowledge Park will prove to be a relief to lakhs of commuters residing in Greno West