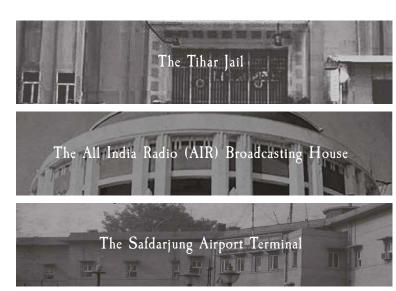

#### Associated Partners

P中国电信 CHINA TELECOM

Cipher

> TECHBRAWN"

Lazer Ken

OXANE

- Leading "A" class government and private contractors
- 60+ years of unmatched experience in the construction field
- $\bullet$  15 million+ sq. ft area in prime locations of Delhi/NCR
- ullet 100+ projects delivered in Delhi/NCR
- $\bullet \ \mathsf{In}\text{-}\mathsf{house}\ \mathsf{quality}\ \mathsf{control}\ \mathsf{systems}\ \mathsf{and}\ \mathsf{processes}\ \mathsf{with}\ \mathsf{structured}\ \mathsf{manuals}\ \mathsf{to}\ \mathsf{deliver}\ \mathsf{excellence}\ \mathsf{in}\ \mathsf{quality}$
- Expertise in group housing projects, independent high-end residences, farmhouses, commercial complexes, IT parks, industries, etc.

All of these are landmarks built by us. Today, it's Greater Noida West's turn.