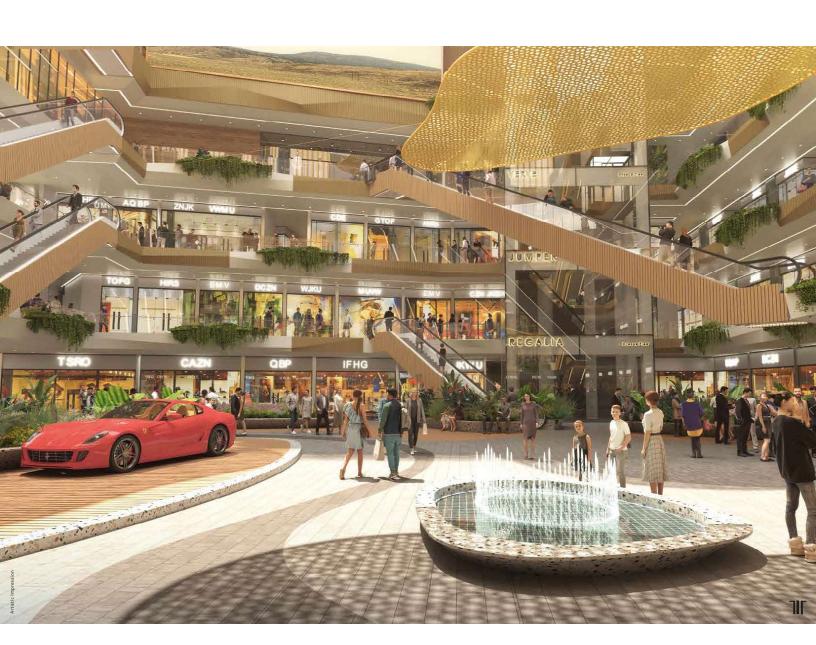

'The Golden Petal' designed by Uncommon Land, UK, adorns the large central atrium of the mall

6 independent entry/exit and drop-off points for retail, hotel/banquets, and offices

Express escalator exclusively for the food court

# Regália

The floor is dedicated to premium brands of international lineage. Shoppers will get a taste of what it's like to be at a global shopping destination as this will have the most exclusive brands at one place.

# WAY TO HEART

The floor houses a food court, a foodie's paradise that serves almost every kind of cuisine under the sun. With a variety of dishes to tempt them, those on a diet may want to make every day a cheat day.