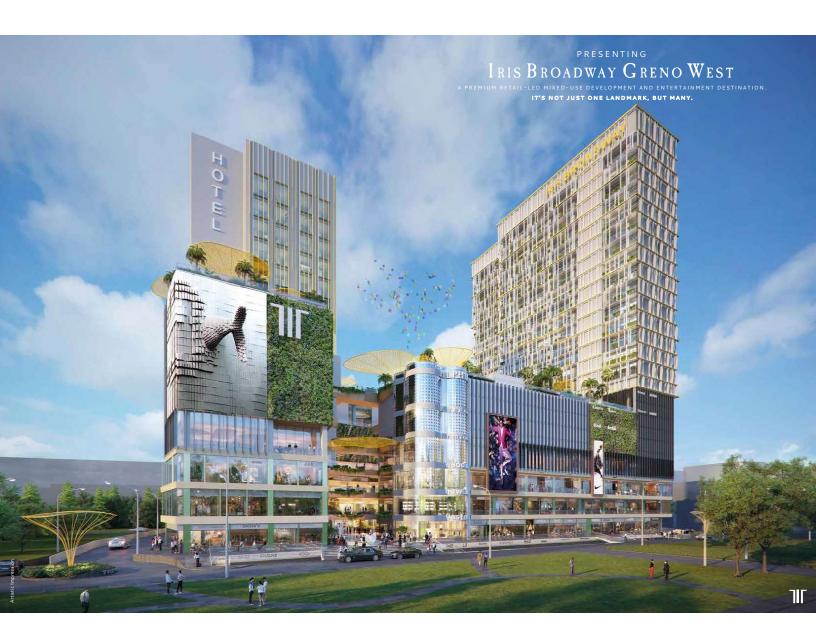

# An architectural landmark from the pioneers of landmarks.

What do Ferrari World, City Walk Dubai, the New Bund World Trade Center, Alibaba Headquarters, and Blue Waters-UK have in common with Iris Broadway Greno West? They are all designed by the globally renowned architect Benoy of UK, "Principle Design Consultant", Iris Broadway Greno West.

Mike Wilson-MacCormack

Design Director, BENOY UK

The development unfurls to reveal a central courtyard inspired by the golden Laburnum tree which is synonymous with the region. Multiple levels of retail embrace this new social meeting space and with views across the open galleries, guests can take in the full breadth of activity and architectural expression. We desire that Iris Broadway Greno West becomes as much a place to see, as to be seen within. Restaurants and eateries intersperse the retail format, whilst the new hotel and offices bring other audiences to the project, and of course, allow us to create a new landmark design.