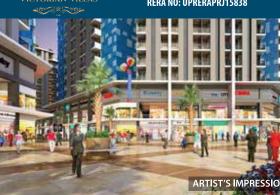

y marked and plot area detail. Plot set back as per YEIDA Authority norms.
- **INTERNAL ROADS**

- : Interlocking tile finished road, street lights as per architecture layout
- SERVICES For plumbing as per detail of services drawings
- ESS & METER SPACE : Meter space for GYC COMMERCIAL
  - ESS/CSS as marked in drawing

  - Feeder Pillars Provided as marked in detail

......

- DG sets only for common area, street lights & external common services.
- All External Services like; Electricity, Water, Drainage etc. will be provided in front of plot (foot print) only.

Note:- All the specifications of project are as per sanctioned layout plan by YEIDA.

1 sq. yd. = 0.84 sq. mtr. (approx.)

#### **PROJECTS @ GAUR YAMUNA CITY**

- ONGOING —









6TH PARKVIEW PLOTS & VILLAS



-DELIVERED-











**SPORTS VILLAS** 























GYC GALLERIA
CONVENIENT SHOPPING CENTER
RERA NO UPRERAPRIJ4602

#### **COMMERCIAL DEVELOPMENT @ GAURS**

Ever since its inception in 1995, Gaurs have relentlessly pursued excellence, achieving enviable success in every project. The focus of every project has always been architectural excellence and customer satisfaction which should be embedded with transparency and sustainability. Gaurs have delivered 50000+ units across 50+ successful projects with more than 100000 happy customers in the span of 25 years of unfaltering commitment. The group has developed almost 35 retail & commercial projects in the NCR region.

Total No. of Commercial Projects: **35** 

Total Built-up Area of Commercial Projects: 5.0 Lakh sq. mtr. (53 Lakh sq. ft.) approx