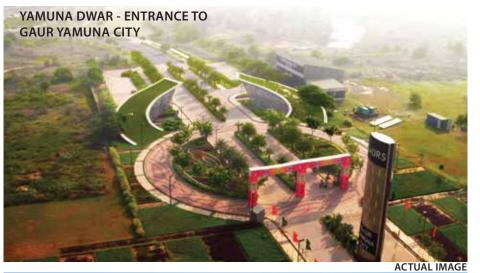

**PRESENTING** 

**COMMERCIAL PLOTS** 

**GAUR YAMUNA CITY** 

IT'S TIME TO CHECK-IN & CLAIM YOUR SPACE

# RISE ABOVE THE **ORDINARY AT** THE BIGGEST COMMERCIAL HUB. Aerocity Yamuna is meticulously designed with modern commercial plots, set within the self-sustainable Gaur Yamuna City at the thriving location of Yamuna Expressway. It is the first ever commercial project in India with 100% ground coverage and construction approval of up-to 9 F.A.R (Floor Area Ratio) to elevate your business operations and help you reach new heights of success. ····· THE DOUBLE BONANZA ····· It is a unique opportunity that will raise your success ratio many times higher. Either utilise all floors for your business operations or rent out some of the floors for a regular extra income. DIGHTAL NETWORK