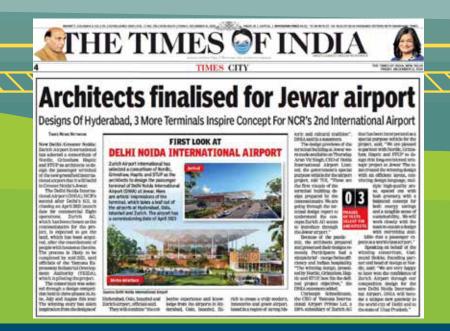

# High influx of footfalls due to Upcoming Noida International Airport

- Traffic at Upcoming Noida International Airport is estimated at 12 million passengers per annum in the first phase.
- Expected to go up to 70 million passengers per annum with all phases