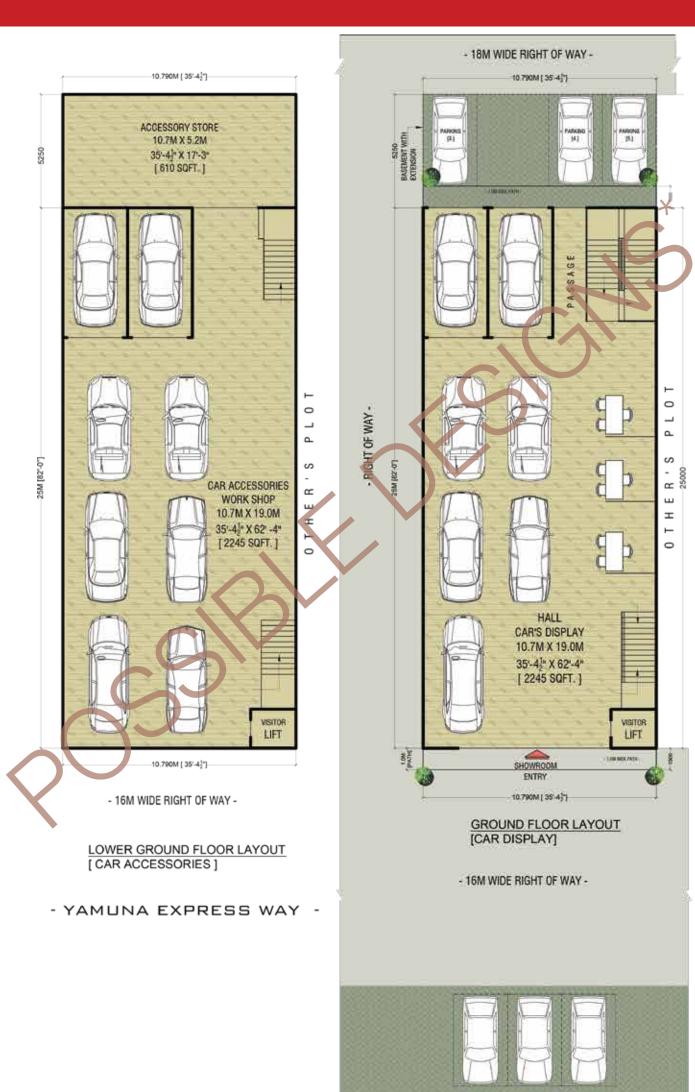

a has been allocated 455 acres along the Yamuna Expressway for the food park. Out of 455 acres, Patanjali is estimated to invest more than Rs. 6,000 crore in the mega project spread over 91 acres of land. Which would spur investment, generate employment and create new markets thus leading to the overall socio-economic development
- Toy city will be set up on 100 acres in sector 33 of Greater Noida. A land of 100 acres has been provided for the construction out of which 50 acres will be used to build 80 shops. It will create employment opportunities, thus boosting economy.

\*All information above is in reference from newspapers and news portals.



RETAIL / BANQUET / HOTEL

PLOT SIZE 10.790 X 25MT (2900 SQFT.)





CAR / TWO WHEELER OFFICE / SHOWROOM

PLOT SIZE 10.790 X 25MT (2900 SQFT.)



- RIGHT OF WAY -- RIGHT OF WAY --10.790M [ 35'-4<sup>1</sup>']---10.790M [ 35'-4<sup>1</sup><sub>2</sub>"]----10.790M [ 35'-4<sup>1</sup><sub>2</sub>"]--OFFICE-1 7.5M X 6.7M 24'-10" X 22'-0" OFFICE-2 7.5M X 4.0M MALE 0 24'-10" X 13'-1" PERSONAL OFFICE 10.7M X 19.8M 35'-42" X 65'-1" OFFICE-3 CAR'S DISPLAY [ 2235 SQFT. ] 7.5M X 4.0M 10.7M X 19.0M 24'-10" X 13'-1" 35'-42" X 62'-4" [ 2245 SQFT. ] OFFICE-4 7.5M × 4.0M 24'-10" X 13'-1" OFFICE-5 OPEN SITTING TERRACE 7.5M X 6.3M 8.6M X 6.6M 28'-6" X 21'-10" [ 671 SQFT ] LIFT LIFT 10.790M [ 35'-4½"] 1ST / 2ND / 3RD / 4TH 5TH / 6TH 7TH / 8TH / 9TH FLOOR PLAN FLOOR PLAN [SMALL OFFICE'S] [CAR DISPLAY] 10TH FLOOR [OFFICE BIG HALL]

- YAMUNA EXPRESS WAY -

AMILINIA EVERESS WAY

450, Registration / Document N iook No-1, Voll No-14828, Page 6.2014 No-1