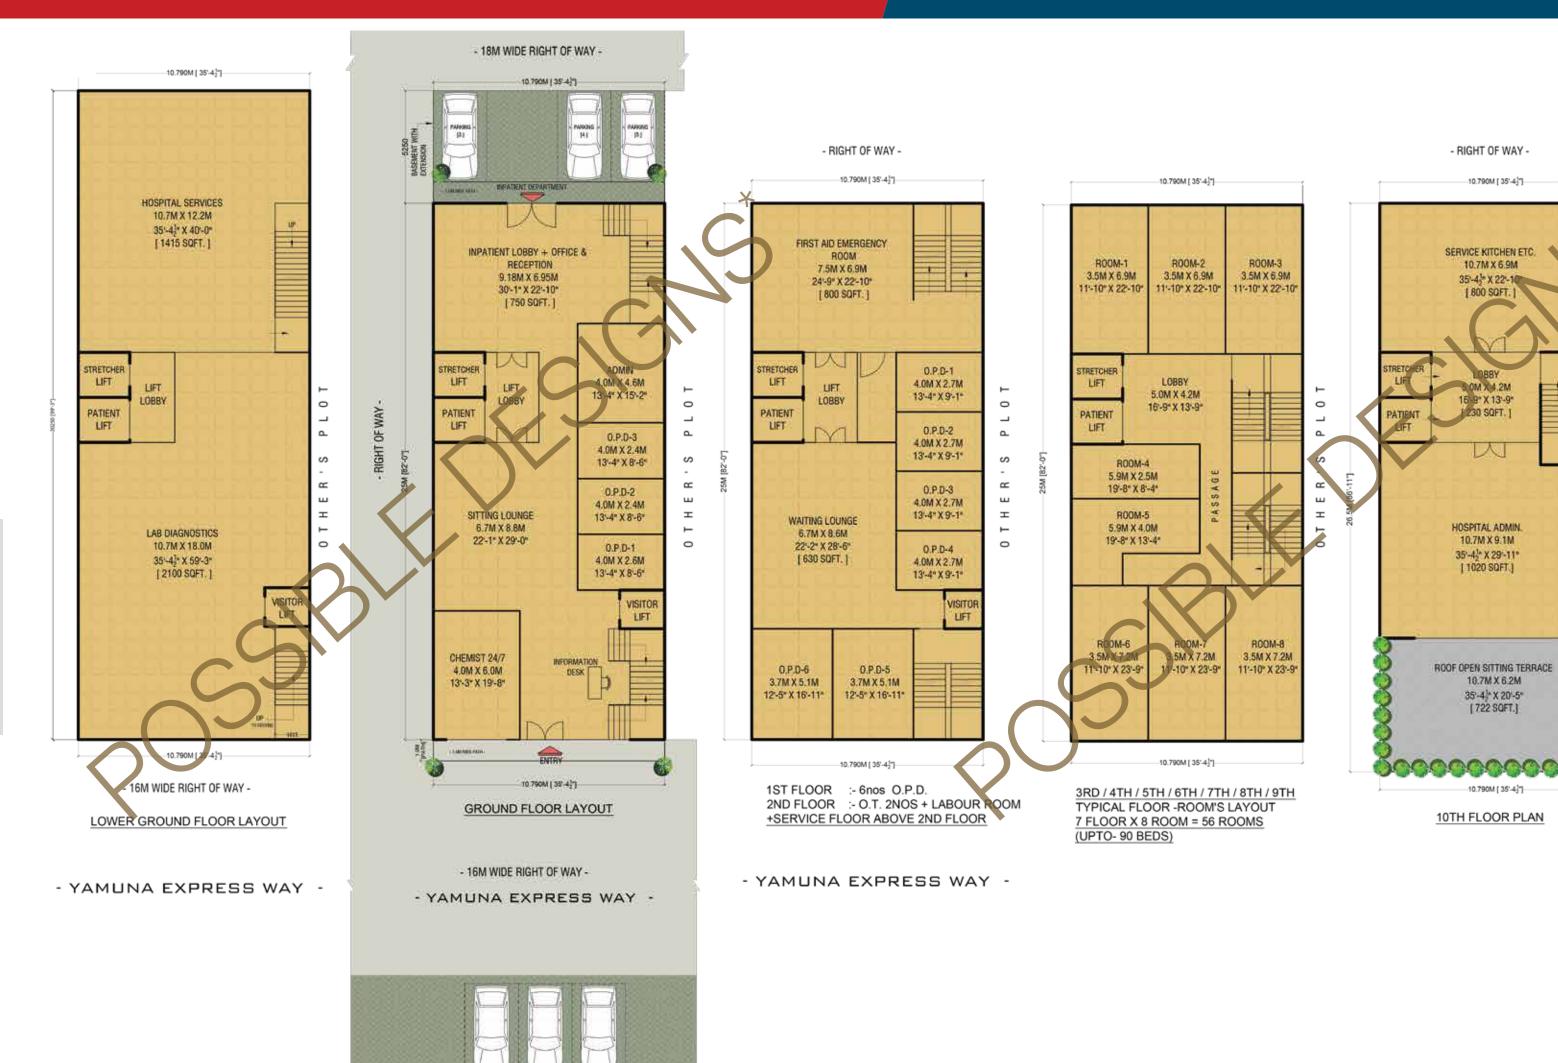

X 19.8M 35'-42" X 65'-1" OFFICE-3 CAR'S DISPLAY [ 2235 SQFT. ] 7.5M X 4.0M 10.7M X 19.0M 24'-10" X 13'-1" 35'-42" X 62'-4" [ 2245 SQFT. ] OFFICE-4 7.5M × 4.0M 24'-10" X 13'-1" OFFICE-5 OPEN SITTING TERRACE 7.5M X 6.3M 8.6M X 6.6M 28'-6" X 21'-10" [ 671 SQFT ] LIFT LIFT 10.790M [ 35'-4½"] 1ST / 2ND / 3RD / 4TH 5TH / 6TH 7TH / 8TH / 9TH FLOOR PLAN FLOOR PLAN [SMALL OFFICE'S] [CAR DISPLAY] 10TH FLOOR [OFFICE BIG HALL]

- YAMUNA EXPRESS WAY -

AMILINIA EVERESS WAY

450, Registration / Document N iook No-1, Voll No-14828, Page 6.2014 No-1 V Sand Parts Vide Book No-1 V Sand Parkview: Letter No-YEA/P ated: 14/10/2020 by Yamuna Exrity.
5, are only indicative and not a l s, are only indicative and mot a l 1 sq. yd. = 0.84 sq. mtr. (appre.



**NURSING HOME** 

PLOT SIZE 10.790 X 25MT (2900 SQFT.)



\*Proposed layout plan of the plot (foot print). Before construction on the plot, the approval of the final layout plan has to be taken from YEIDA.

0.2017: arx v.v.c.c. 12nd Parkview: Letter No-Y ated: 14/10/2020 by Yamun rity. 5, are only indicative and n 1, 1 sq. yd. = 0.84 sq. mtr. (?



RETAIL SHOWROOM /
RESTAURANT / SMALL OFFICE

PLOT SIZE 10.790 X 25MT (2900 SQFT.)



rity. 5, are only indicative and n 1) 1 sq. yd. = 0.84 sq. mtr. (?



#### **PROJECT SPECIFICATIONS**

| Total Master Commercial<br>Plot Area                                         | 119139.00 Sqm.<br>[29.44 Acre] |  |
|------------------------------------------------------------------------------|--------------------------------|--|
| <b>Total Permissible FAR (@ 4.0)</b> [For master commercial plot]            | 47