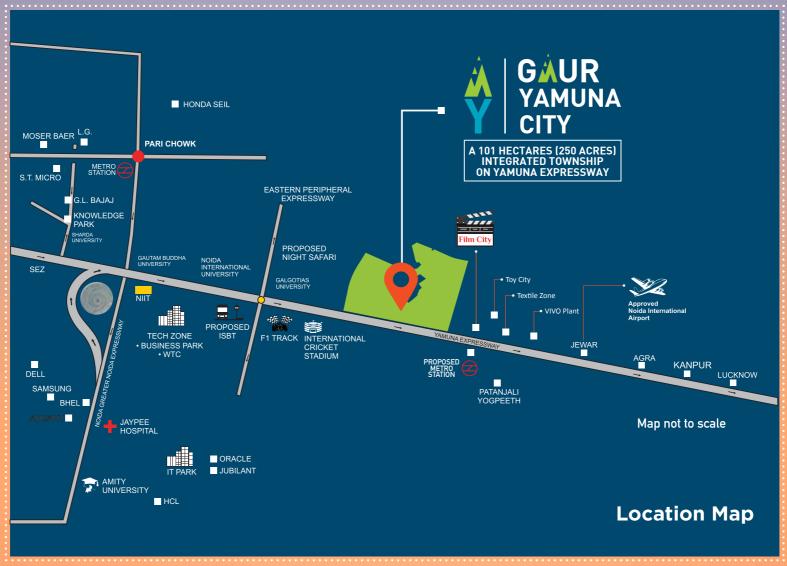

#### Unbeatable Connectivity

- > World class 165 km Yamuna Expressway, India's longest 6 lane controlled access
- > Expressway Installed with 'Intelligent Transport' System
- > The faster connection between National Capital Region to Agra and Lucknow
- > Super connectivity with proposed Metro / Mono Rail projects
- > Zip drive to Noida and Gr. Noida in 15-20 minutes
- > 1000 acres India's biggest Film City announced
- > The only F1 Circuit in the country is here
- Multiple Industrial Hubs being developed such as Textile Zone, Electronic Zone, Toy City, Furniture Park, Heritage Corridor, Aviation Hub & many more.
- > Home to the fast developing Noida International Airport
- > Proposed Metro Services till Noida Airport Terminal by 2025
- > YEIDA region is currently the economic hotspot of the country