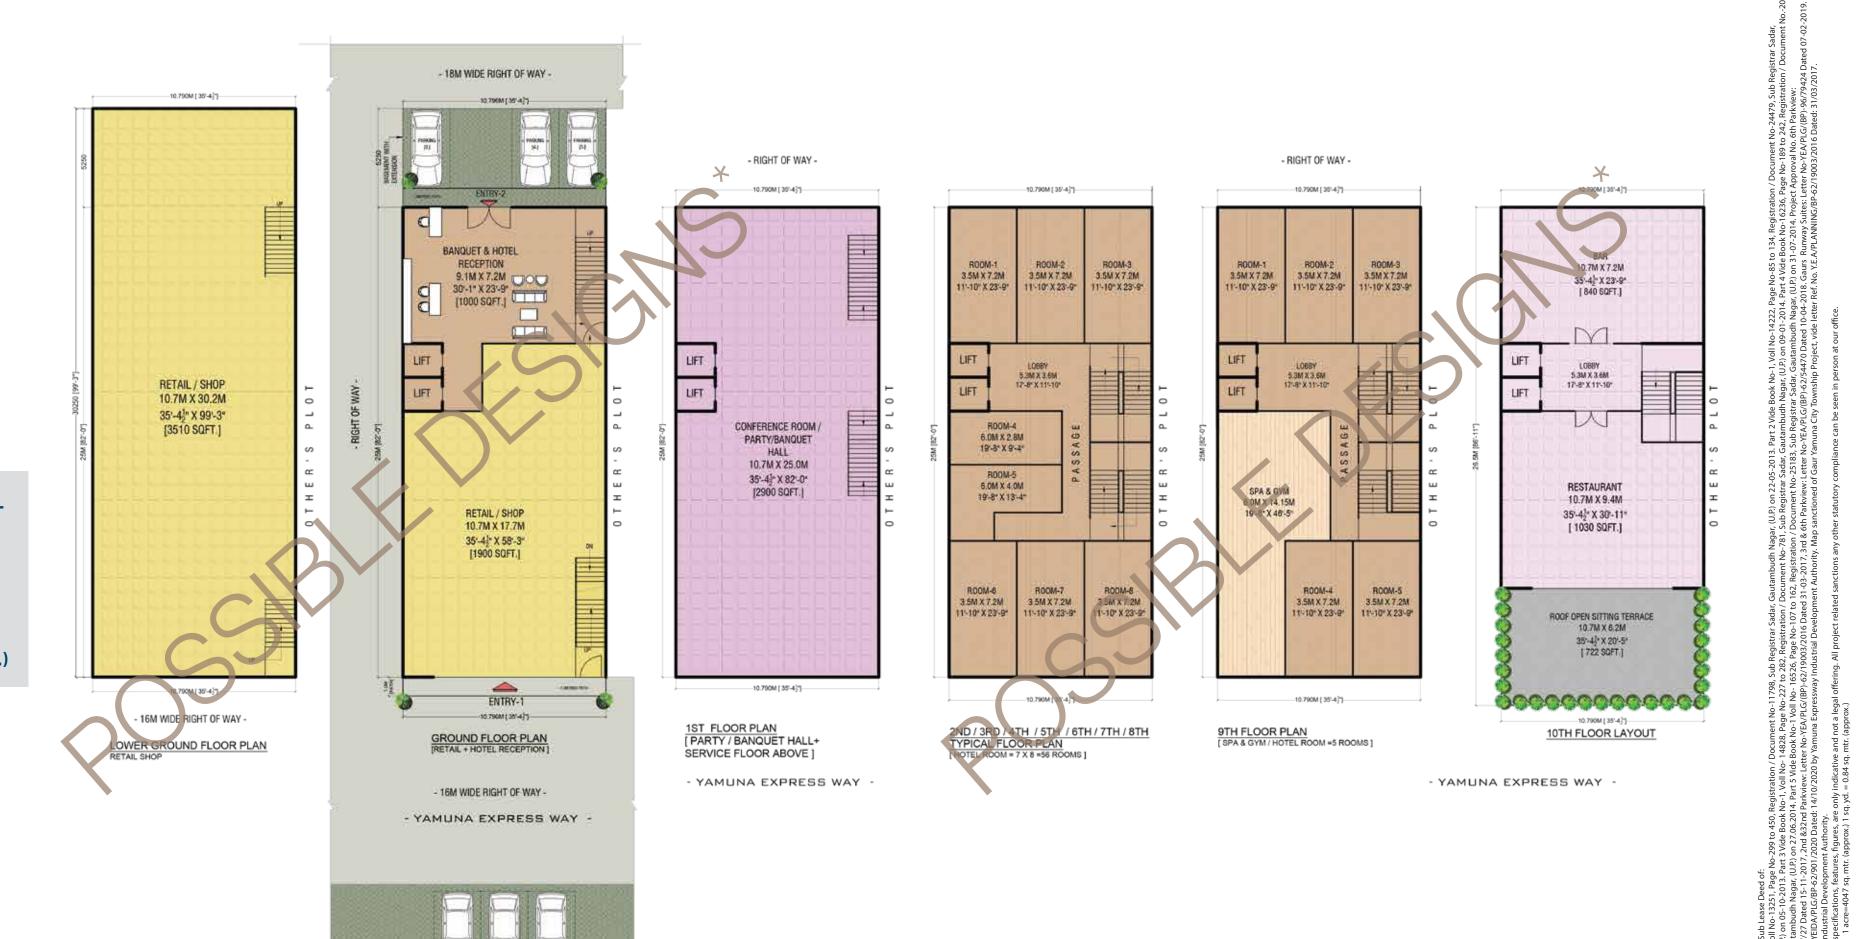

dly zones.

#### WHAT ARE THE OTHER LOCATIONAL ADVANTAGES?

- Patanjali Ayurveda has been allocated 455 acres along the Yamuna Expressway for the food park. Out of 455 acres, Patanjali is estimated to invest more than Rs. 6,000 crore in the mega project spread over 91 acres of land. Which would spur investment, generate employment and create new markets thus leading to the overall socio-economic development
- Toy city will be set up on 100 acres in sector 33 of Greater Noida. A land of 100 acres has been provided for the construction out of which 50 acres will be used to build 80 shops. It will create employment opportunities, thus boosting economy.

\*All information above is in reference from newspapers and news portals.



RETAIL / BANQUET / HOTEL

PLOT SIZE 10.790 X 25MT (2900 SQFT.)





CAR / TWO WHEELER OFFICE / SHOWROOM

PLOT SIZE 10.790 X 25MT (2900 SQFT.)



- RIGHT OF WAY -- RIGHT OF WAY --10.790M [ 35'-4<sup>1</sup>']---10.790M [ 35'-4<sup>1</sup><sub>2</sub>"]----10.790M [ 35'-4<sup>1</sup><sub>2</sub>"]--OFFICE-1 7.5M X 6.7M 24'-10" X 22'-0" OFFICE-2 7.5M X 4.0M MALE 0 24'-10" X 13'-1" PERSONAL OFFICE 10.7M X 19.8M 35'-42" X 65'-1" OFFICE-3 CAR'S DISPLAY [ 2235 SQFT. ] 7.5M X 4.0M 10.7M X 19.0M 24'-10" X 13'-1" 35'-42" X 62'-4" [ 2245 SQFT. ] OFFICE-4 7.5M × 4.0M 24'-10" X 13'-1" OFFICE-5 OPEN SITTING TERRACE 7.5M X 6.3M 8.6M X 6.6M 28'-6" X 21'-10" [ 671 SQFT ] LIFT LIFT 10.790M [ 35'-4½"] 1ST / 2ND / 3RD / 4TH 5TH / 6TH 7TH / 8TH / 9TH FLOOR PLAN FLOOR PLAN [SMALL OFFICE'S] [CAR DISPLAY] 10TH FLOOR [OFFICE BIG HALL]

- YAMUNA EXPRESS WAY -

AMILINIA EVERESS