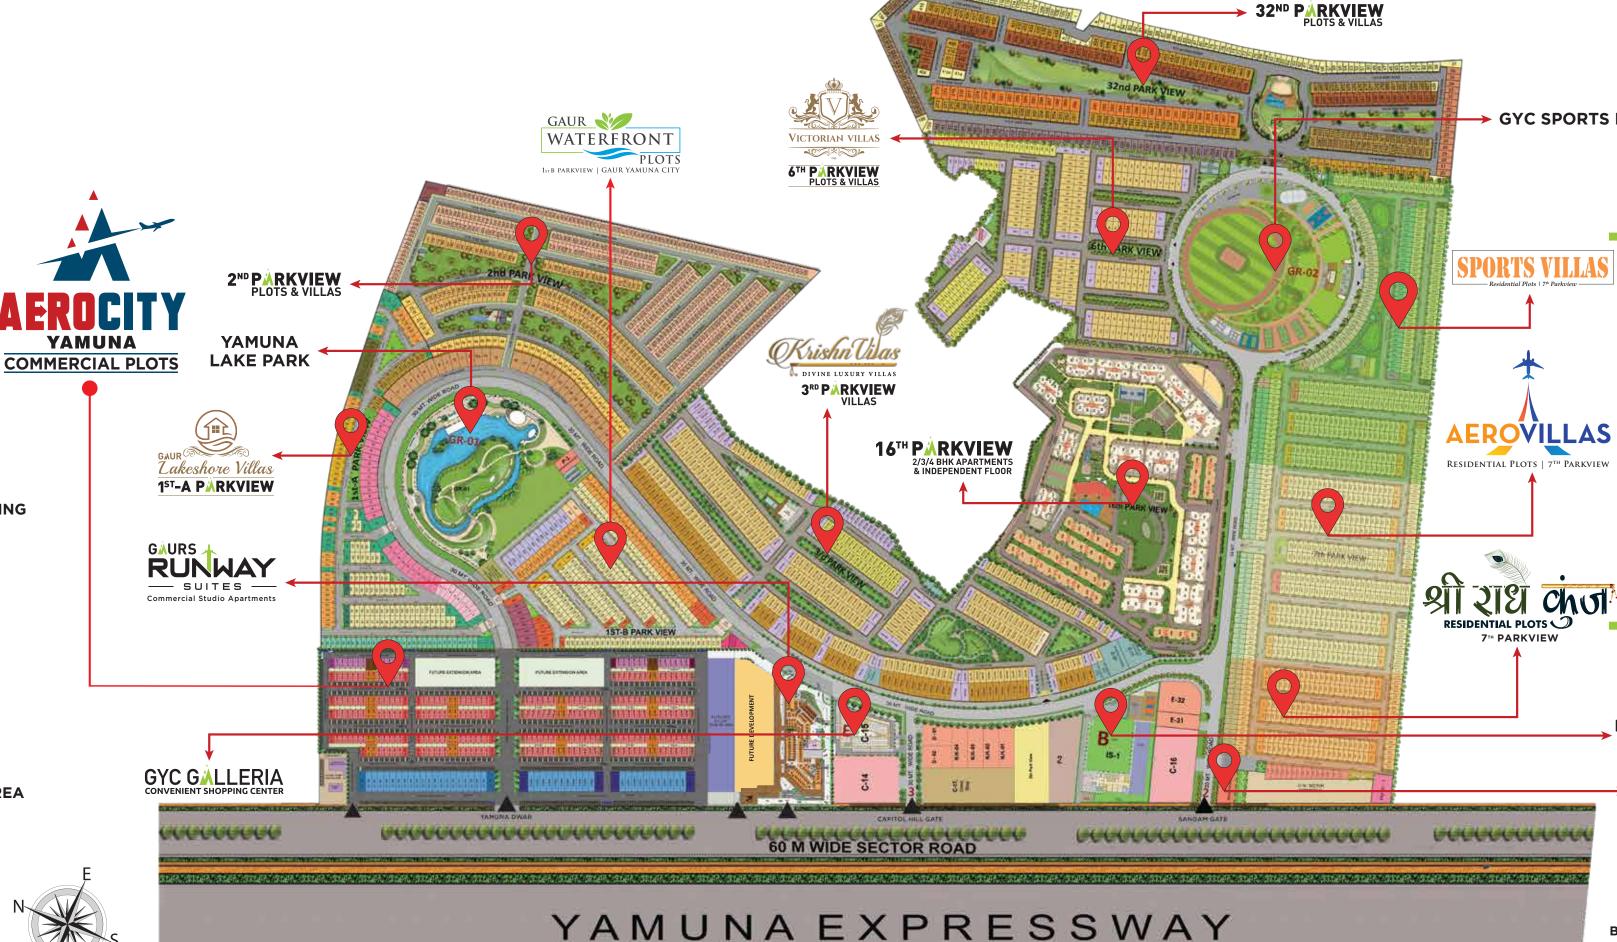

A Flourishing Nerve-Centre for Businesses on the Rise

## RISE OF A PERFECT BUSINESS SENSE, FIRST TIME EVER IN DELHI-NCR.

It's a never-before phenomenon for the market of Delhi-NCR to witness the biggest commercial opportunity for a range of businesses. Surrounded with world-class amenities and facilities, the location is blessed with an infrastructure that is a notch higher assuring an unprecedented success and incredible future.

**PRESENTING** 

**COMMERCIAL PLOTS** 

**GAUR YAMUNA CITY** 

IT'S TIME TO CHECK-IN & CLAIM YOUR SPACE

# RISE ABOVE THE **ORDINARY AT** THE BIGGEST COMMERCIAL HUB. Aerocity Yamuna is meticulously designed with modern commercial plots, set within the self-sustainable Gaur Yamuna City at the thriving location of Yamuna Expressway. It is the first ever commercial project in India with 100% ground coverage and construction approval of up-to 9 F.A.R (Floor Area Ratio) to elevate your business operations and help you reach new heights of success. ····· THE DOUBLE BONANZA ····· It is a unique opportunity that will raise your success ratio many times higher. Either utilise all floors for your business operations or rent out some of the floors for a regular extra income. DIGHTAL NETWORK