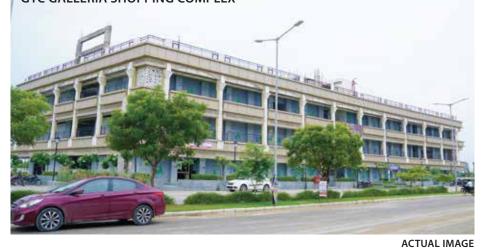

, the property market will witness real benefits.

- Proposed over a huge 1,000-acre area in Sector 21, situated along the Yamuna Expressway
  - 5-6 km approx. from the upcoming Noida International Airport at Jewar



### **KEY HIGHLIGHTS**

- **★** Dedicated Infotainment Zone with all world-class civil, public & technological facilities
- ★ Industrial area (studios, sets) will spread over 780 acres
- **★** The remaining 220 acres for commercial purposes
- **★** Comprising outdoor locations, open grounds, food court (s), a shopping complex (es), a theatre & a film university.
- **★** Proposed as meticulous development of 5 zones
- **★** Government's one-of-the-most ambitious projects
- **★ Massive boost to investment, growth & employment**







KIDS' PARK

GYC GALLERIA SHOPPING COMPLEX





A 101 HECTARES (250 ACRES) INTEGRATED TOWNSHIP ON YAMUNA EXPRESSWAY

# RISE TOGETHER IN A 'COMPLETE CITY'

Gaur Yamuna City is an integrated township, spread over a massive 101 hectares (250 acres) of land. Thoughtfully planned as one-of-the-biggest amalgamations of residential, commercial, retail, recreation and fun, it is a self-sustained, eco-rich world, ready to offer you a lifestyle that you had been waiting for so many years.

Plots, Apartments, Retail Shops, Studio Apartments, Themed Villas, Sports, Recreation & a lot more



- BEAUTIFUL YAMUNA LAKE PARK WITH BOATING FACILITY.
- POSSESSION STARTED & FAMILIES HAVE MOVED IN THE GROUP HOUSING AND VILLA PROJECTS.
- OPERATIONAL GYC GALLERIA CONVENIENT SHOPPING CENTER
- INDIA'S TALLEST STATUE OF LORD KRISHNA STANDING AT 108 FEET TALL