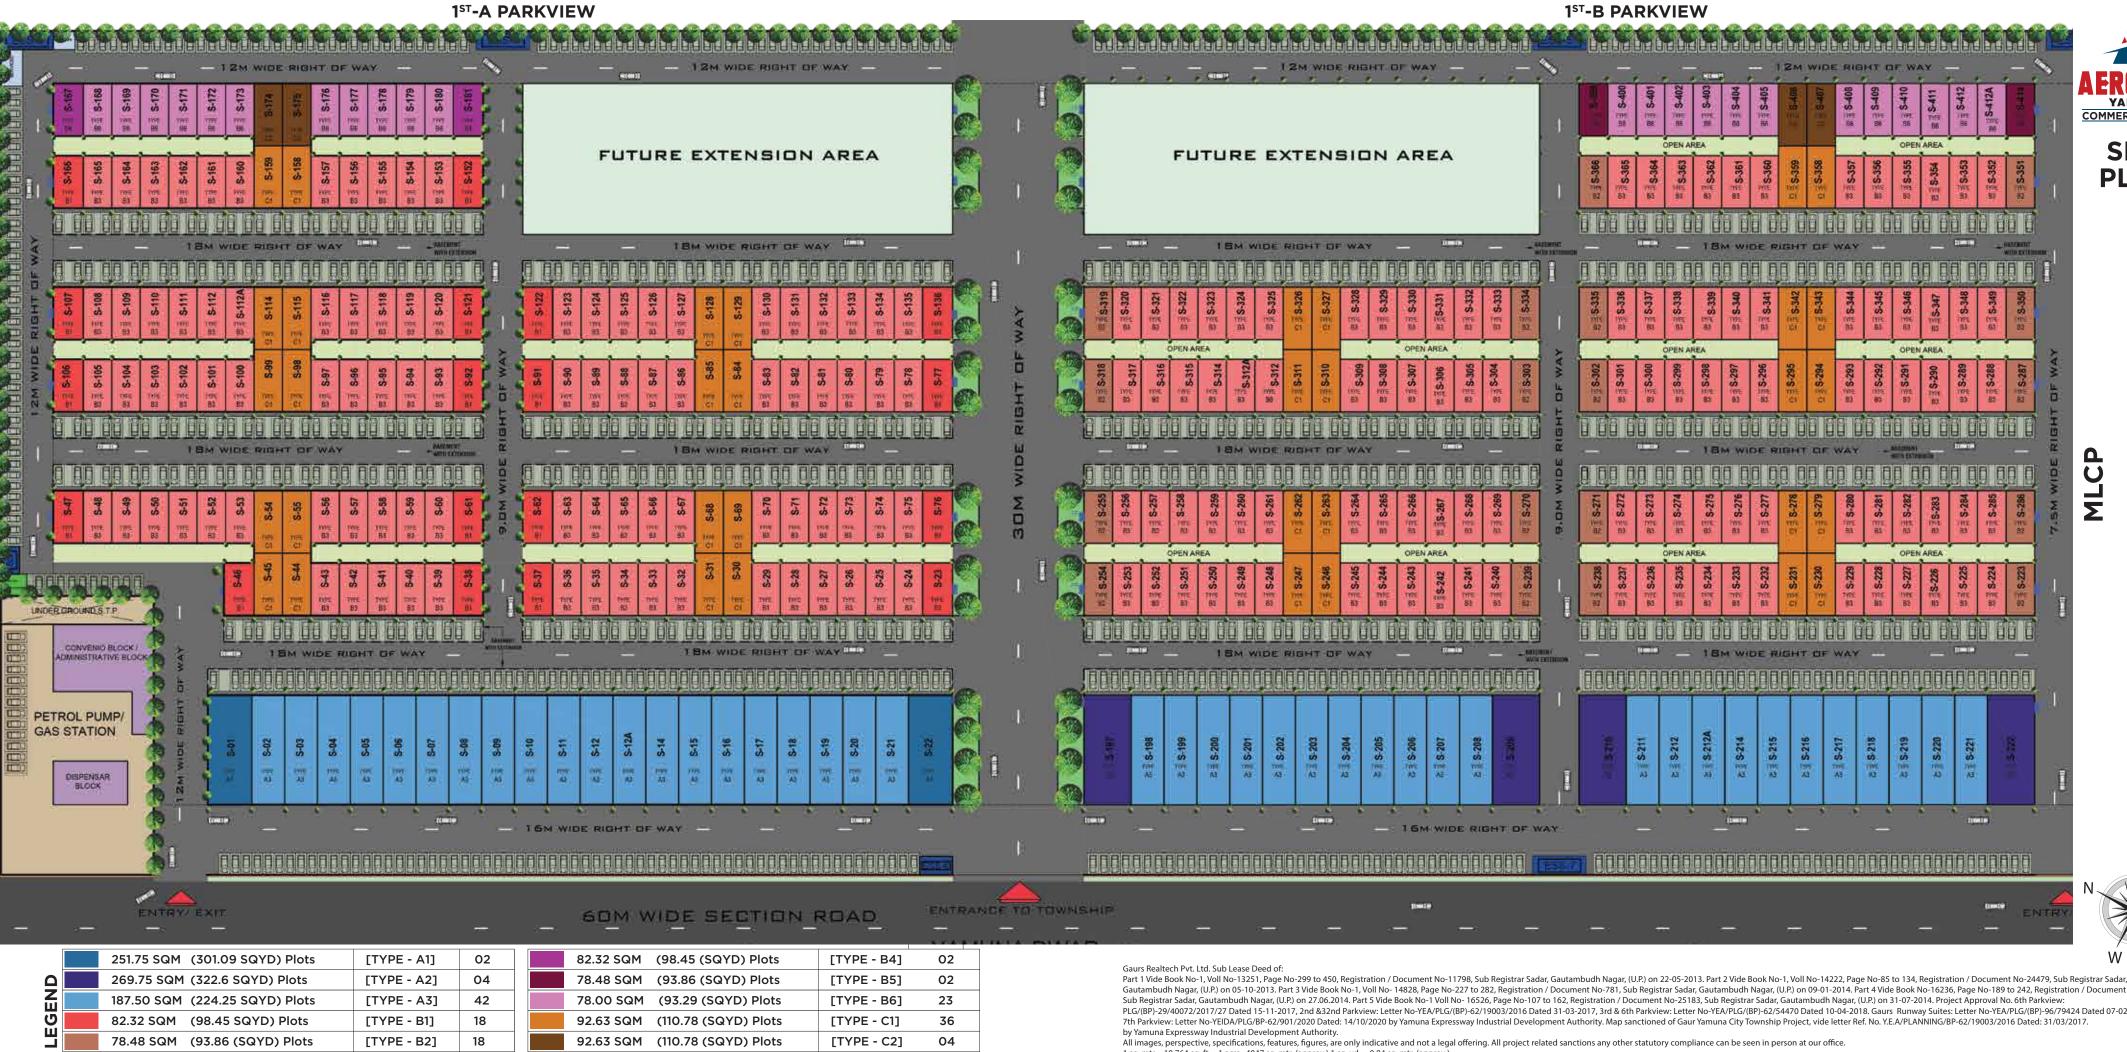

## A. MASTER PLAN COMMERCIAL

- GAURS RUNWAY SUITES
- PETROL PUMP
- MULTI LEVEL CAR PARKING
- COMMERCIAL FOOT PRINT

#### **B. SCHOOL / INSTITUTIONAL**

- EDUCATIONAL PLOTS

C. CONVENIENT / SECTOR SHOPPING

#### D. DISPENSARY

- NURSING HOME (NH)

E. GYC GALLERIA

#### **GR-01. ECO PARK**

- LAKE YAMUNA PARK
- CHILDREN PARK
- PICNIC SPOT
- BOATING FACILITIES
- FOOD COURT
- LAKE PROMENADE & **BIRD WATCHING**

#### **GR-02. RECREATIONAL GREEN AREA** (SPORTS PARK)

- OPEN AIR THEATER
- CHILDREN PLAY AREA
- CRICKET GROUND

#### **FACILITIES**

- RELIGIOUS PLOT
- MILK BOOTH
- CLUB FACILITIES



TO NOIDA



**GYC SPORTS PARK** 

**SPORTS VILLAS** 

**AEROVILLAS** 

RESIDENTIAL PLOTS | 7<sup>TH</sup> PARKVIEW

7™ PARKVIEW

TO AGRA

**BHAGWAN SHRI KRISHNA** MURTI & SHRI **RADHA KRISHNA MANDIR** 



78.00 SQM (93.28 (SQYD) Plots

[TYPE - B3]

AEROCITY YAMUNA COMMERCIAL PLOTS

SITE **PLAN** 

Plot Size, Entry and location - As per GYC site plan sanctioned with dimention, Plot Entry marked and plot area detail Plot set back as per YEIDA Authority norms.

Gautambudh Nagar, (U.P.) on 05-10-2013. Part 3 Vide Book No-1, Voll No-14828, Page No-227 to 282, Registration / Document No-781, Sub Registrar Sadar, Gautambudh Nagar, (U.P.) on 09-01-2014. Part 4 Vide Book No-16236, Page No-189 to 242, Registration / Document No-20325, Sub Registrar Sadar, Gautambudh Nagar, (U.P.) on 27.06.2014. Part 5 Vide Book No-1 Voll No-16526, Page No-107 to 162, Registration / Document No-25183, Sub Registrar Sadar, Gautambudh Nagar, (U.P.) on 31-07-2014. Project Approval No. 6th Parkview: PLG/(BP)-29/40072/20