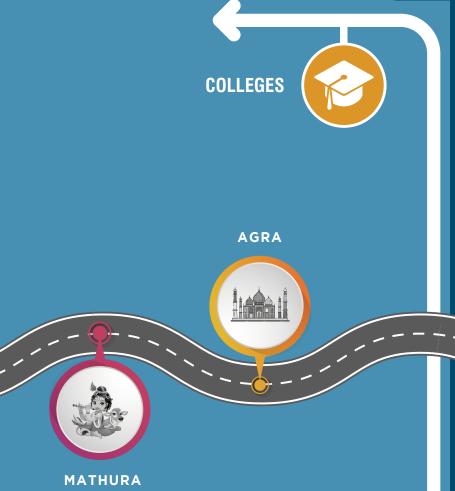

#### Unbeatable Connectivity

- > World class 165 km Yamuna Expressway, India's longest 6 lane controlled access
- > Expressway Installed with 'Intelligent Transport' System
- > The faster connection between National Capital Region to Agra and Lucknow
- > Super connectivity with proposed Metro / Mono Rail projects
- > Zip drive to Noida and Gr. Noida in 15-20 minutes
- > 1000 acres India's biggest Film City announced
- > The only F1 Circuit in the country is here
- Multiple Industrial Hubs being developed such as Textile Zone, Electronic Zone, Toy City, Furniture Park, Heritage Corridor, Aviation Hub & many more.
- > Home to the fast developing Noida International Airport
- > Proposed Metro Services till Noida Airport Terminal by 2025
- > YEIDA region is currently the economic hotspot of the country