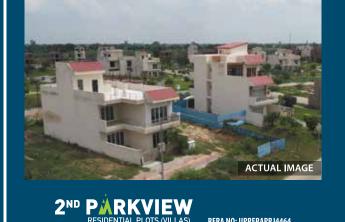

t set back as per YEIDA Authority norms.
- **INTERNAL ROADS**

- : Interlocking tile finished road, street lights as per architecture layout
- SERVICES For plumbing as per detail of services drawings
- ESS & METER SPACE : Meter space for GYC COMMERCIAL
  - ESS/CSS as marked in drawing

  - Feeder Pillars Provided as marked in detail

......

- DG sets only for common area, street lights & external common services.
- All External Services like; Electricity, Water, Drainage etc. will be provided in front of plot (foot print) only.

Note:- All the specifications of project are as per sanctioned layout plan by YEIDA.

1 sq. yd. = 0.84 sq. mtr. (approx.)

#### **PROJECTS @ GAUR YAMUNA CITY**

- ONGOING —









6TH PARKVIEW PLOTS & VILLAS



-DELIVERED-











**SPORTS VILLAS** 























GYC GALLERIA
CONVENIENT SHOPPING CENTER
RERA NO UPRERAPRIJ4602

#### **COMMERCIAL DEVELOPMENT @ GAURS**

Ever since its inception in 1995, Gaurs have relentlessly pursued excellence, achieving enviable success in every project. The focus of every project has always been architectural excellence and customer satisfaction which should be embedded with transparency and sustainability. Gaurs have delivered 50000+ units across 50+ successful projects with more than 100000 happy customers in the span of 25 years of unfaltering commitment. The group has developed almost 35 retail & commercial projects in the NCR region.

Total No. of Commercial Projects: **35** 

Total Built-up Area of Commercial Projects: 5.0 Lakh sq. mtr. (53 Lakh sq. ft.) approx





Shopping Mall RDC, Raj Nagar,