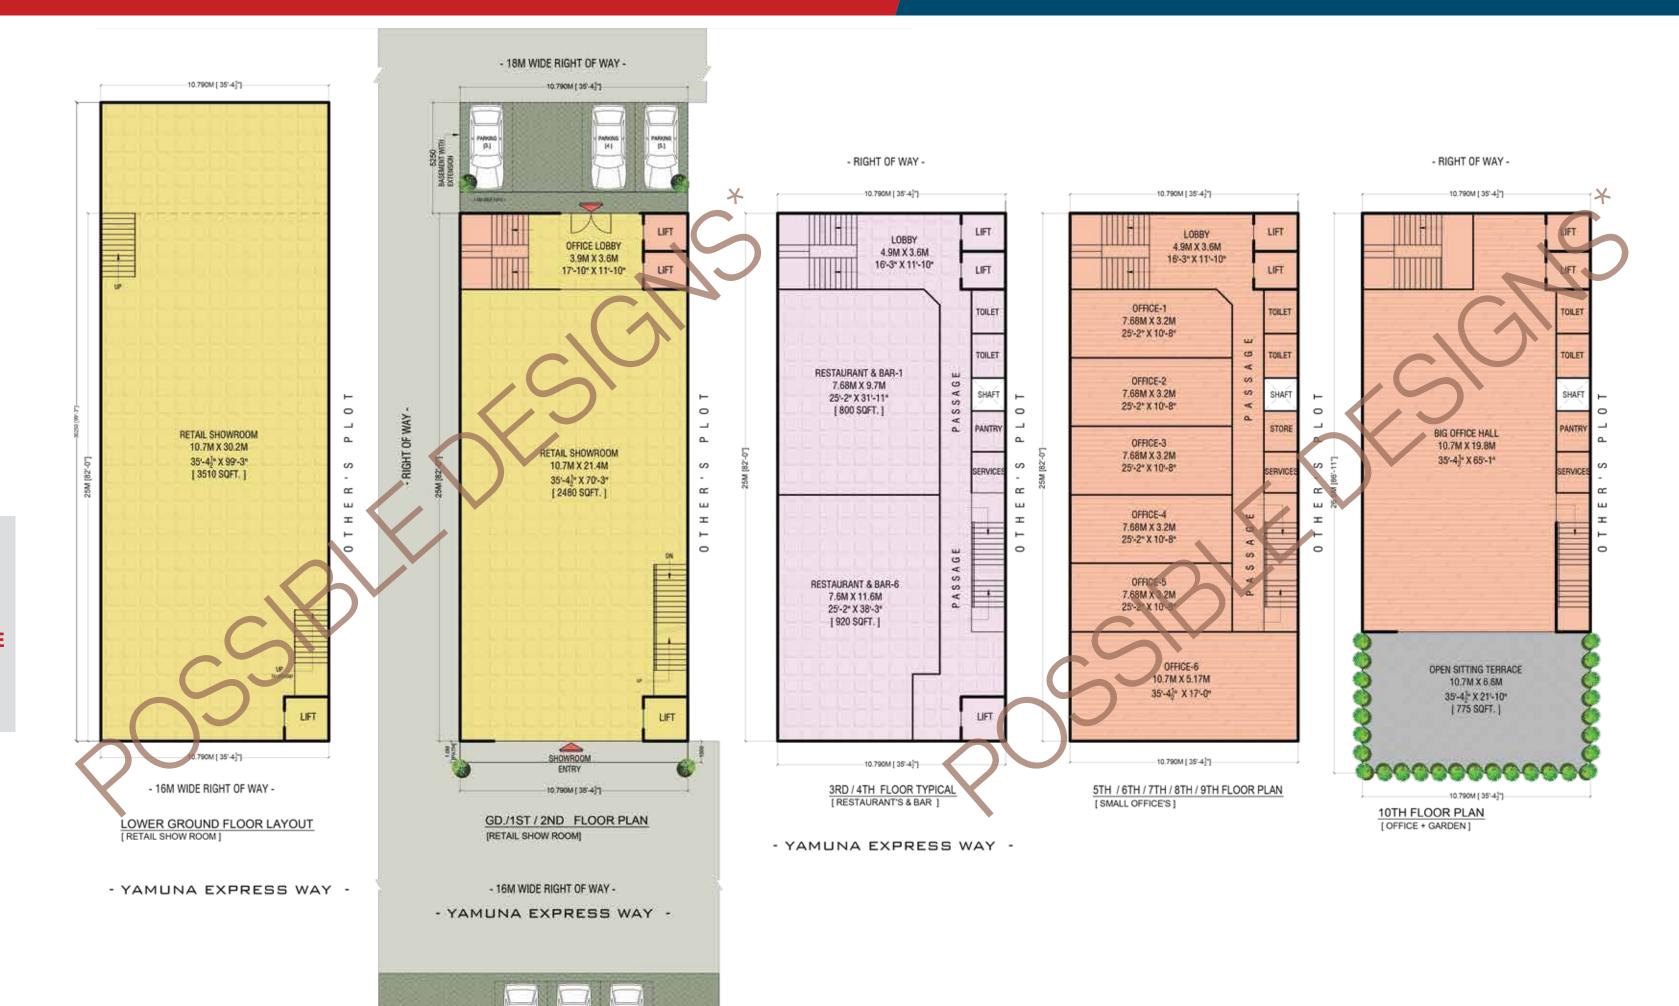

# RISE ABOVE THE **ORDINARY AT** THE BIGGEST COMMERCIAL HUB. Aerocity Yamuna is meticulously designed with modern commercial plots, set within the self-sustainable Gaur Yamuna City at the thriving location of Yamuna Expressway. It is the first ever commercial project in India with 100% ground coverage and construction approval of up-to 9 F.A.R (Floor Area Ratio) to elevate your business operations and help you reach new heights of success. ····· THE DOUBLE BONANZA ····· It is a unique opportunity that will raise your success ratio many times higher. Either utilise all floors for your business operations or rent out some of the floors for a regular extra income. DIGHTAL NETWORK