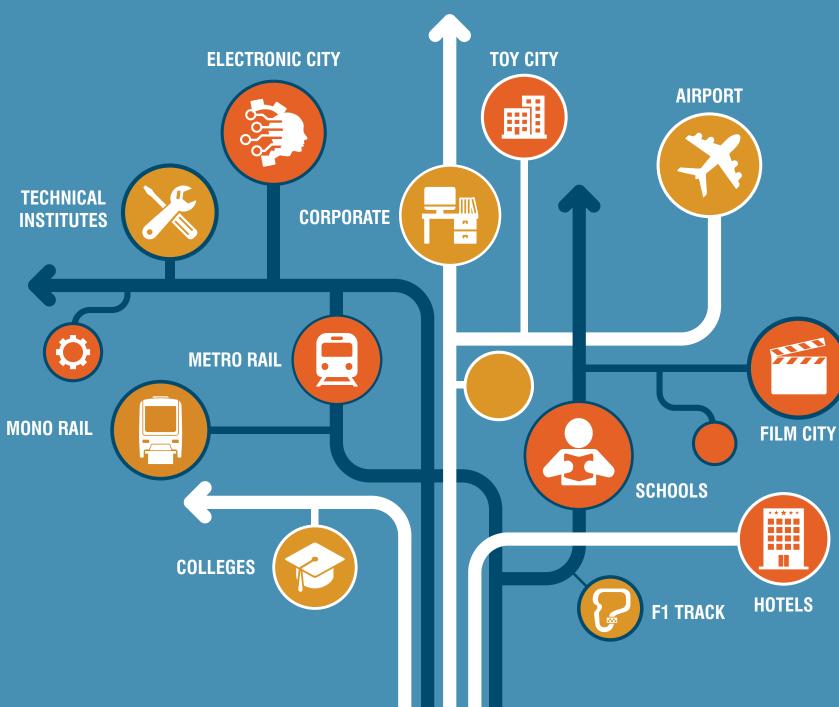

#### Unbeatable Connectivity

- > World class 165 km Yamuna Expressway, India's longest 6 lane controlled access
- > Expressway Installed with 'Intelligent Transport' System
- > The faster connection between National Capital Region to Agra and Lucknow
- > Super connectivity with proposed Metro / Mono Rail projects
- > Zip drive to Noida and Gr. Noida in 15-20 minutes
- > 1000 acres India's biggest Film City announced
- > The only F1 Circuit in the country is here
- Multiple Industrial Hubs being developed such as Textile Zone, Electronic Zone, Toy City, Furniture Park, Heritage Corridor, Aviation Hub & many more.
- > Home to the fast developing Noida International Airport
- > Proposed Metro Services till Noida Airport Terminal by 2025
- > YEIDA region is currently the economic hotspot of the country