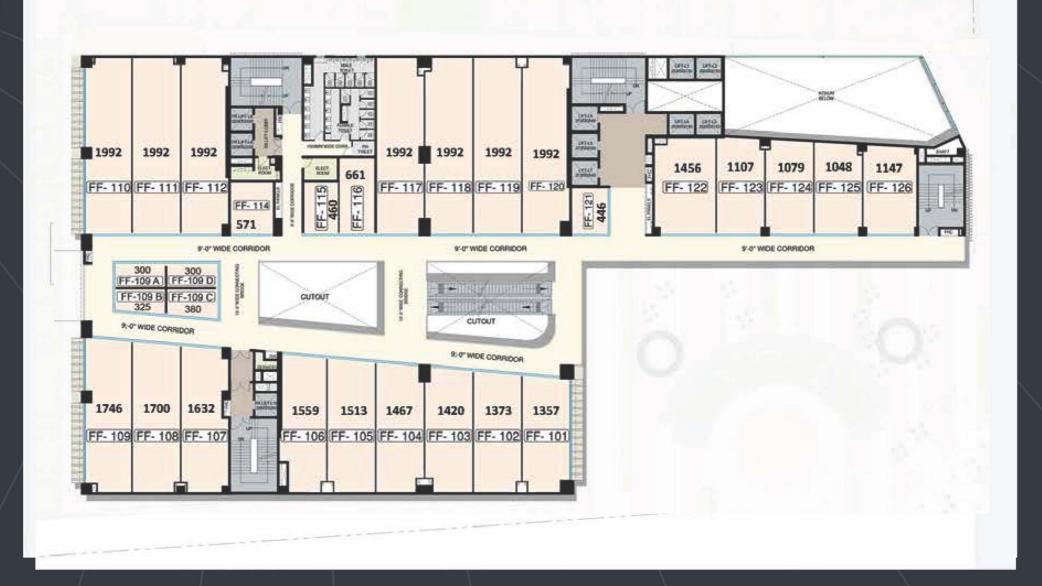

can unwind & enjoy the green and lively ambience. MOVIE

- Open Air Theatre & Natural Trees
- Kiosks & Green Walls
- F&B Outlets
- Naturally Cooled Plaza

## LANDSCAPE PLAZA

- Free From Vehicular Movement.
- Beautiful Landscape with Ample Greenery.
- Enhanced Wind Flow through Architectural Blocking.
- Shading through Architectural Massing, Greenery & Misting Ambience.

UDDIA IN CONTRACTOR

A one-of-its-kind Family Entertainment Center on Noida Expressway, where there are great entertainment options for everyone.



## WORK

#### HIGH-END WORKSPACES WHERE AMBITIONS MEET NEW HEIGHTS.

- Grand Entrance to an A-grade Office Space
- Dedicated Office Drop-Off
- 50 Ft. High Grand Entry Lounge
- Multi-layer Security



Gulshan ONE 29

### **GROUND FLOOR**



Gulshan ONE 29

### **FIRST FLOOR**





### **SECOND FLOOR**



Gulshan ONE 29

### THIRD FLOOR





### FOURTH FLOOR





### **FIFTH FLOOR**





### **TYPICAL FLOOR PLAN**





### SPLIT OFFICES FLOOR PLAN





Plot No.- C3-E1 Sec-129, Noida- 201301 (Noida-Greater Noida Expressway), Uttar Pradesh

UPRERAPRJ504752 WWW.UP-RERA.IN

#### Disclaimer:

This brochure contains artistic impressions & no warranty is expressly or impliedly given that the completed development will comply in any degree with such artist's impression as depicted. The furniture, accessories, paintings, items, electronic goods, fittings/fixtures, decorative items, false ceiling including finished materials etc. shown in the presentation are only indicative in nature and are for the purpose of illustration. All specifications of the units shall be as per