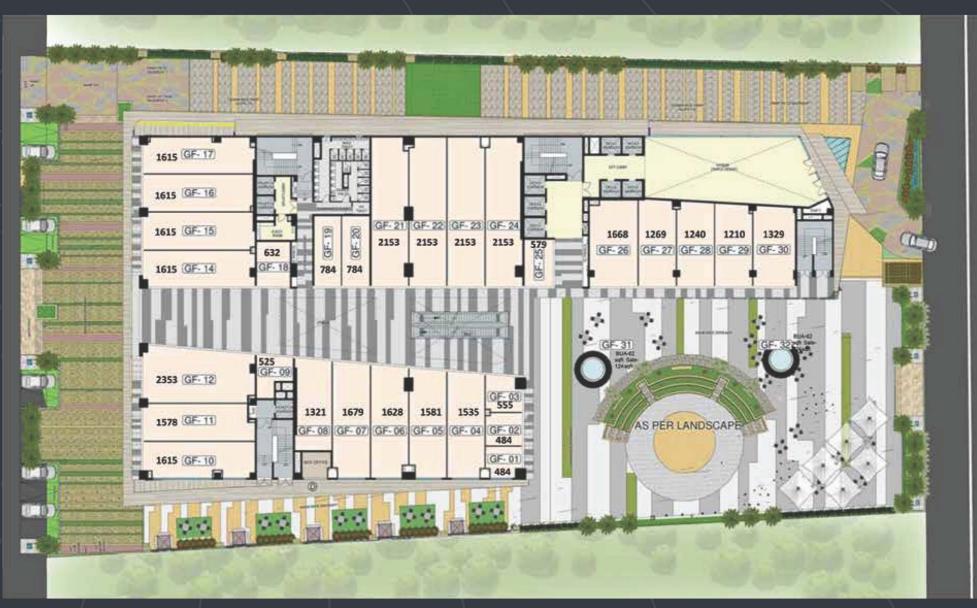

approximately 17000 Sq. Ft., where you can unwind & enjoy the green and lively ambience. MOVIE

- Open Air Theatre & Natural Trees
- Kiosks & Green Walls
- F&B Outlets
- Naturally Cooled Plaza

## LANDSCAPE PLAZA

- Free From Vehicular Movement.
- Beautiful Landscape with Ample Greenery.
- Enhanced Wind Flow through Architectural Blocking.
- Shading through Architectural Massing, Greenery & Misting Ambience.

UDDIA IN CONTRACTOR

A one-of-its-kind Family Entertainment Center on Noida Expressway, where there are great entertainment options for everyone.



## WORK

#### HIGH-END WORKSPACES WHERE AMBITIONS MEET NEW HEIGHTS.

- Grand Entrance to an A-grade Office Space
- Dedicated Office Drop-Off
- 50 Ft. High Grand Entry Lounge
- Multi-layer Security



Gulshan ONE 29

### **GROUND FLOOR**



Gulshan ONE 29

### **FIRST FLOOR**





### **SECOND FLOOR**



Gulshan ONE 29

### THIRD FLOOR





### FOURTH FLOOR





### **FIFTH FLOOR**





### **TYPICAL FLOOR PLAN**





### SPLIT OFFICES FLOOR PLAN





Plot No.- C3-E1 Sec-129, Noida- 201301 (Noida-Greater Noida Expressway), Uttar Pradesh

UPRERAPRJ504752 WWW.UP-RERA.IN

#### Disclaimer:

This brochure contains artistic impressions & no warranty is expressly or impliedly given that the completed development will comply in any degree with such artist's impression as depicted. The furniture, accessories, paintings, items, electronic goods, fittings/fixtures, decorative items, false ceiling including finished materials etc. shown in the presentation are only indicative in nature and are for the purpose of illustration. All speci