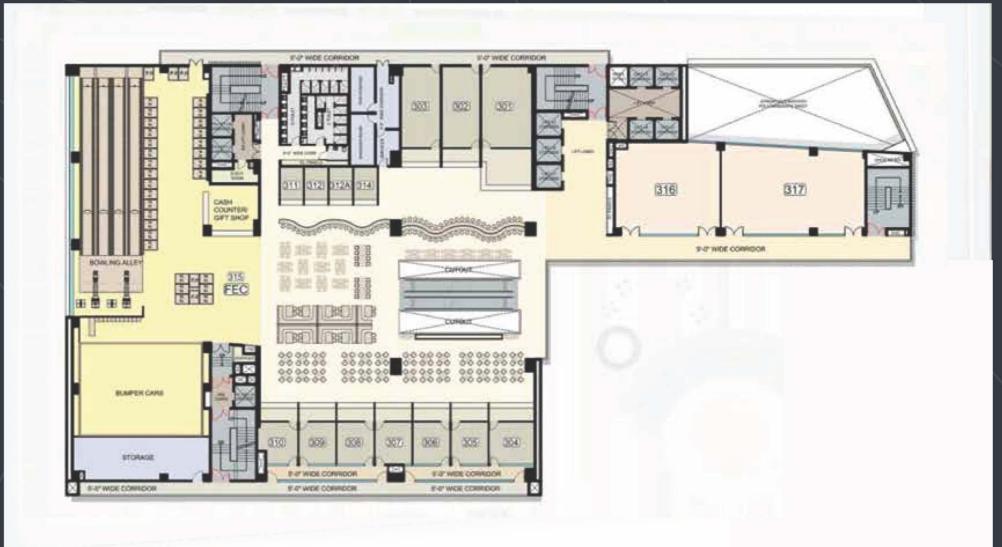

en Air Theatre & Natural Trees
- Kiosks & Green Walls
- F&B Outlets
- Naturally Cooled Plaza

## LANDSCAPE PLAZA

- Free From Vehicular Movement.
- Beautiful Landscape with Ample Greenery.
- Enhanced Wind Flow through Architectural Blocking.
- Shading through Architectural Massing, Greenery & Misting Ambience.

UDDIA IN CONTRACTOR

A one-of-its-kind Family Entertainment Center on Noida Expressway, where there are great entertainment options for everyone.



## WORK

#### HIGH-END WORKSPACES WHERE AMBITIONS MEET NEW HEIGHTS.

- Grand Entrance to an A-grade Office Space
- Dedicated Office Drop-Off
- 50 Ft. High Grand Entry Lounge
- Multi-layer Security



Gulshan ONE 29

### **GROUND FLOOR**



Gulshan ONE 29

### **FIRST FLOOR**





### **SECOND FLOOR**



Gulshan ONE 29

### THIRD FLOOR





### FOURTH FLOOR





### **FIFTH FLOOR**





### **TYPICAL FLOOR PLAN**





### SPLIT OFFICES FLOOR PLAN





Plot No.- C3-E1 Sec-129, Noida- 201301 (Noida-Greater Noida Expressway), Uttar Pradesh

UPRERAPRJ504752 WWW.UP-RERA.IN

#### Disclaimer:

This brochure contains artistic impressions & no warranty is expressly or impliedly given that the completed development will comply in any degree with such artist's impression as depicted. The furniture, accessories, paintings, items, electronic goods, fittings/fixtures, decorative items, false ceiling including finished materials etc. shown in the presentation are only indicative in nature and are for the purpose of illustration. All specifications of the units shall be as per the final agreement between the parties. The official website