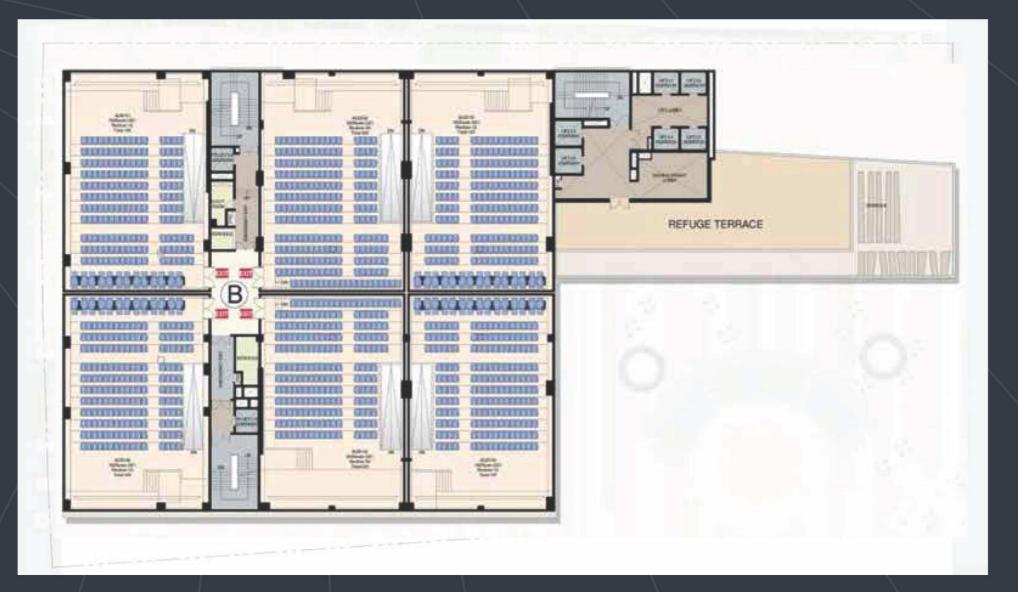

#### FULLY-FACILITATED 6 SCREEN MULTIPLEX.

- Fully-Facilitated 6 Screen, 1175\* Seater Multiplax
- The only multiplex in the entire
  Nolda Expressway stretch
- Gaming Zone for Kids