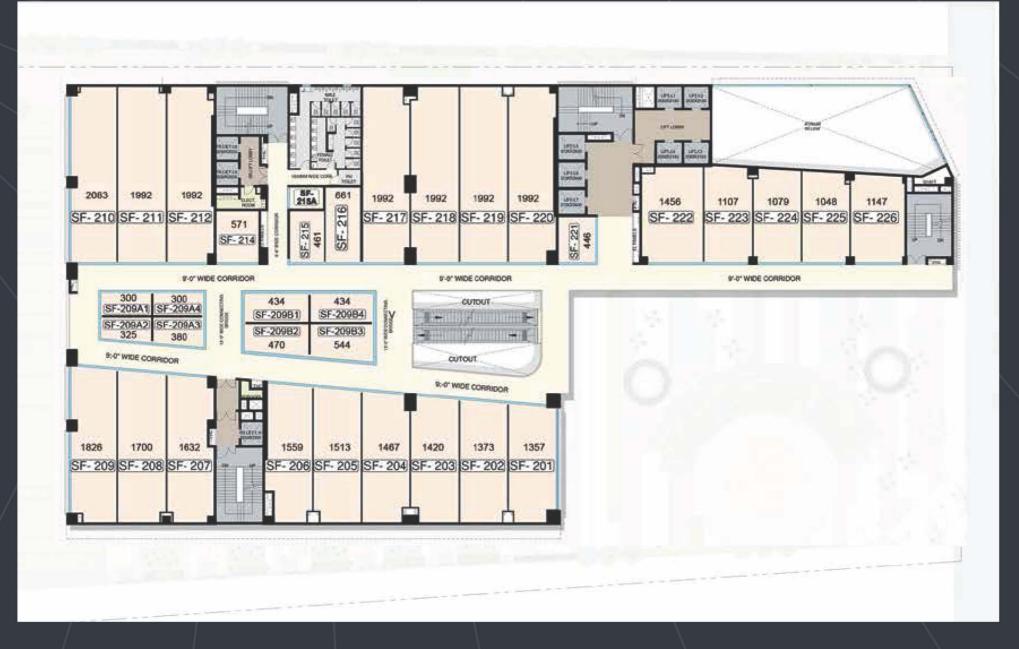

en and lively ambience. MOVIE

- Open Air Theatre & Natural Trees
- Kiosks & Green Walls
- F&B Outlets
- Naturally Cooled Plaza

## LANDSCAPE PLAZA

- Free From Vehicular Movement.
- Beautiful Landscape with Ample Greenery.
- Enhanced Wind Flow through Architectural Blocking.
- Shading through Architectural Massing, Greenery & Misting Ambience.

UDDIA IN CONTRACTOR

A one-of-its-kind Family Entertainment Center on Noida Expressway, where there are great entertainment options for everyone.



## WORK

#### HIGH-END WORKSPACES WHERE AMBITIONS MEET NEW HEIGHTS.

- Grand Entrance to an A-grade Office Space
- Dedicated Office Drop-Off
- 50 Ft. High Grand Entry Lounge
- Multi-layer Security



Gulshan ONE 29

### **GROUND FLOOR**



Gulshan ONE 29

### **FIRST FLOOR**





### **SECOND FLOOR**



Gulshan ONE 29

### THIRD FLOOR





### FOURTH FLOOR





### **FIFTH FLOOR**





### **TYPICAL FLOOR PLAN**





### SPLIT OFFICES FLOOR PLAN





Plot No.- C3-E1 Sec-129, Noida- 201301 (Noida-Greater Noida Expressway), Uttar Pradesh

UPRERAPRJ504752 WWW.UP-RERA.IN

#### Disclaimer:

This brochure contains artistic impressions & no warranty is expressly or impliedly given that the completed development will comply in any degree with such artist's impression as depicted. The furniture, accessories, paintings, items, electronic goods, fittings/fixtures, decorative items, false ceiling including finished materials etc. shown in the presentation are only indicative in nature and are for the purpose of illustration. All specifications of the units shall be as per the final agreement betwee