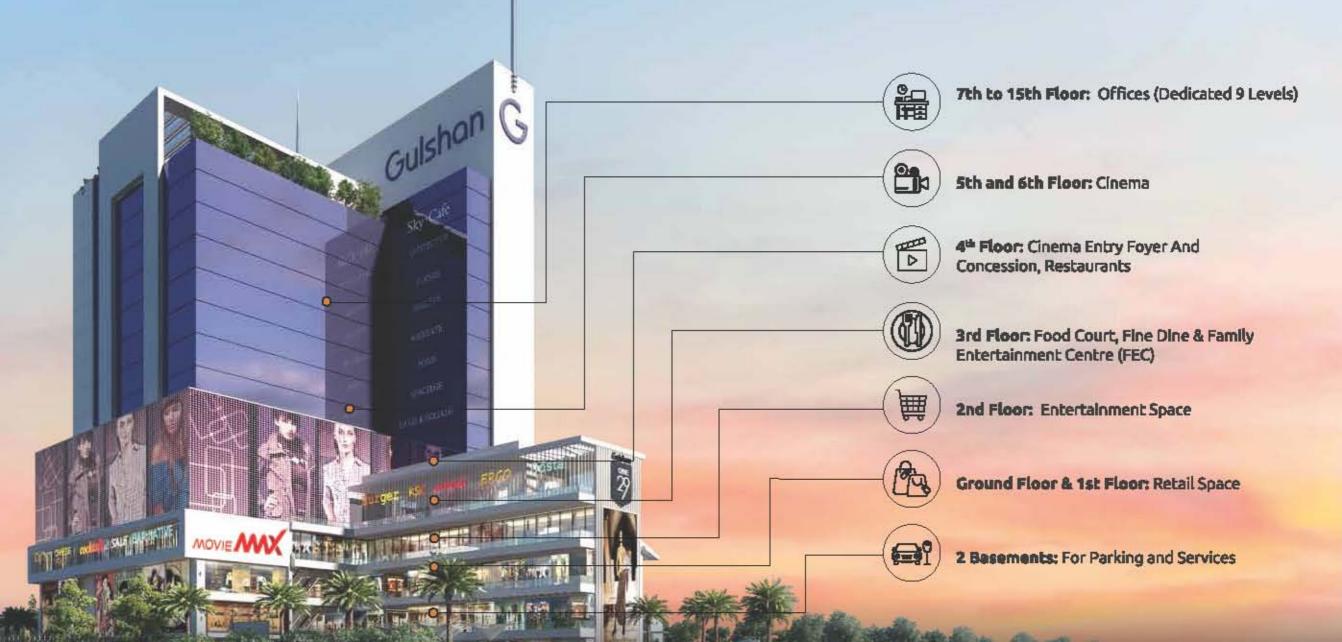

Certified Gold Rated Building
- Vastu Compliant with Tropical Modernism
- Shading through Architectural Massing & Misting Ambience
- Enhanced Wind Flow through Architectural Blocking
- Kiosks & Green Walls
- Wind Swept Atrium for easy pedestrian movement and shopping activities
- Beautiful Landscape with Ample Greenery
- Open Air Amphitheater of approximately 17000 Sq. Ft.
- Festivity Plaza
- High Street of Epic Proportions
- Front Back Entry Exit
- Free From Vehicular Movement
- APP-Based Parking Management System
- Differently-abled Friendly Architectural Design & Interior
- Comfortable Pedestrian Movement
- Best-in-class Amenities, Concierge Service & VIP Drop Off
- Stores having almost 16 Feet Clear Height
- Clear Height GF Shopping Corridors up to 12 Feet

### **FLOOR WISE DETAILS**



## NOT JUST A DESTINATION BUT AN EXPERIENCE OF A LIFETIME



SHOP

### GLOBAL & NATIONAL RETAIL BRANDS.

- Stores having almost 16 Feet Clear Height
- Clear Height GF Shopping Corridors up to 12 Feet
- Dedicated space for Vanilla Retail.
  Brands on GF, FF and SF
- Double entry premises open up to Expressway and a nearby residential project.





### 

#### BEST-IN-CLASS DINING EXPERIENCE FOR EVERY OCCASION.

- F&B Outlets
- Food Court
- International Cafes

To tantalize taste buds with the finest dishes & cuisines, Gulshan One29 encompasses Food Court, Sky Bar, & Cafes. It's the perfect place to enjoy quality time with loved ones over great food or even organize corporate events and meetings.



# FUN

#### FULLY-FACILITATED 6 SCREEN MULTIPLEX.

- Fully-Facilitated 6 Screen, 1175\* Seat