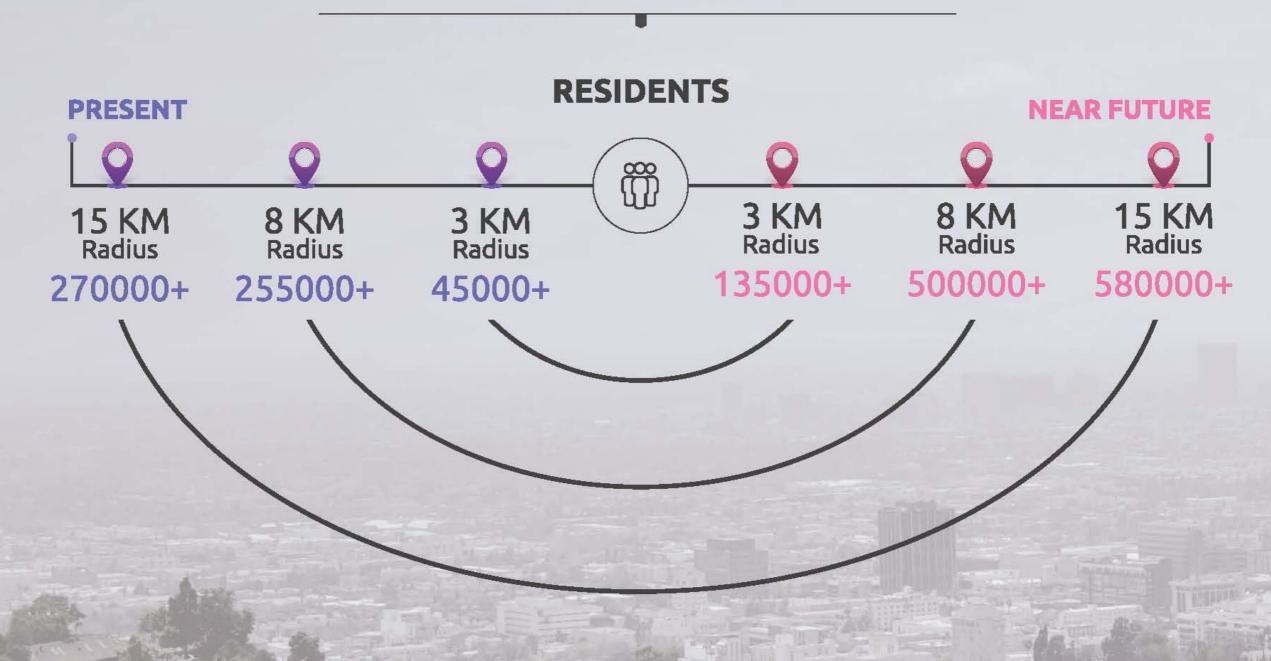

### **CATCHMENT AREA RESIDENTS**

## **CATCHMENT AREA HOUSEHOLD AND OFFICE HEADCOUNT** PRESENT NEAR FUTURE 53000+ 130000 +**DWELLING UNITS** 135000+ 290000+ **WORKING POPULATION** Area Markup - 8 KM Radius