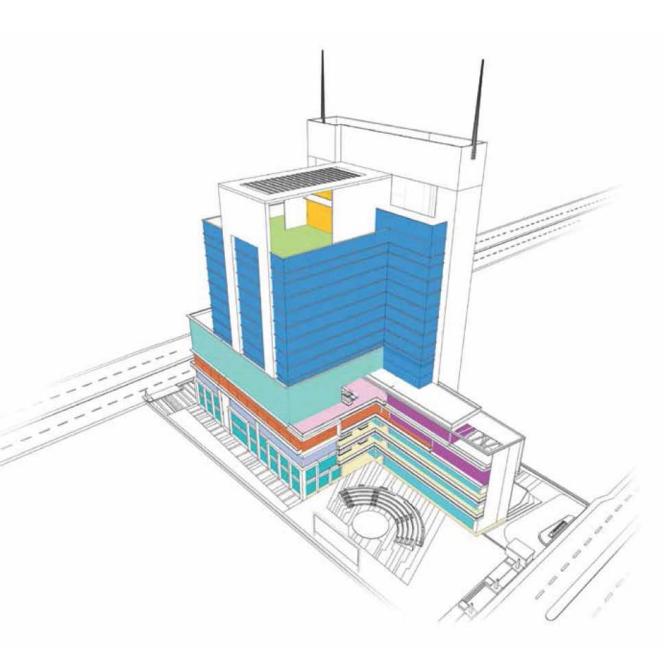

### ARCHITECTURE, LANDSCAPING & AMENITIES

- LEED Certified Gold Rated Building
- Vastu Compliant with Tropical Modernism
- Shading through Architectural Massing & Misting Ambience
- Enhanced Wind Flow through Architectural Blocking
- Kiosks & Green Walls
- Wind Swept Atrium for easy pedestrian movement and shopping activities
- Beautiful Landscape with Ample Greenery
- Open Air Amphitheater of approximately 17000 Sq. Ft.
- Festivity Plaza
- High Street of Epic Proportions
- Front Back Entry Exit
- Free From Vehicular Movement
- APP-Based Parking Management System
- Differently-abled Friendly Architectural Design & Interior
- Comfortable Pedestrian Movement
- Best-in-class Amenities, Concierge Service & VIP Drop Off
- Stores having almost 16 Feet Clear Height
- Clear Height GF Shopping Corridors up to 12 Feet

### **FLOOR WISE DETAILS**