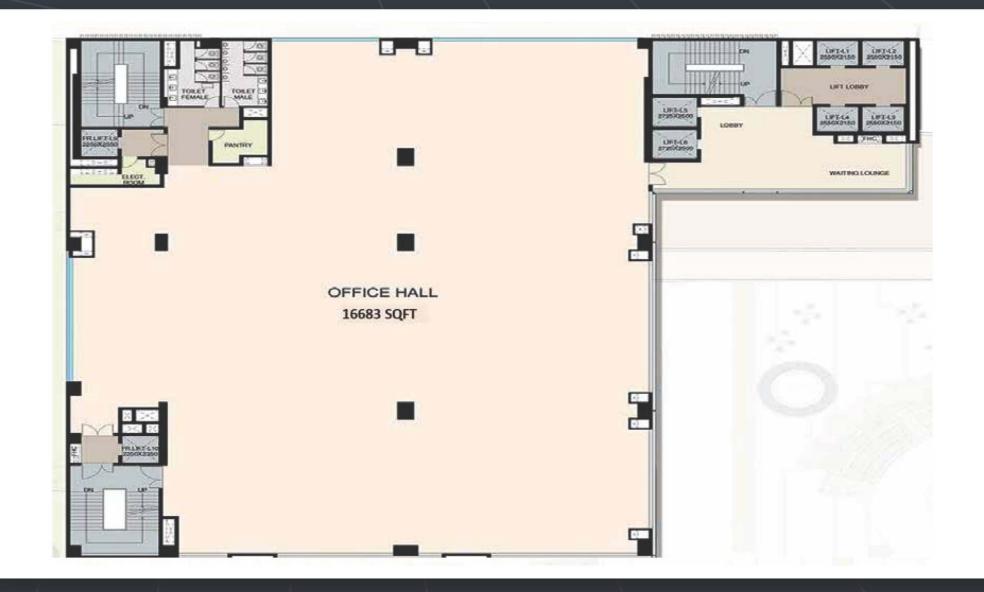

### SPLIT OFFICES FLOOR PLAN

Plot No.- C3-E1 Sec-129, Noida- 201301 (Noida-Greater Noida Expressway), Uttar Pradesh

UPRERAPRJ504752 WWW.UP-RERA.IN