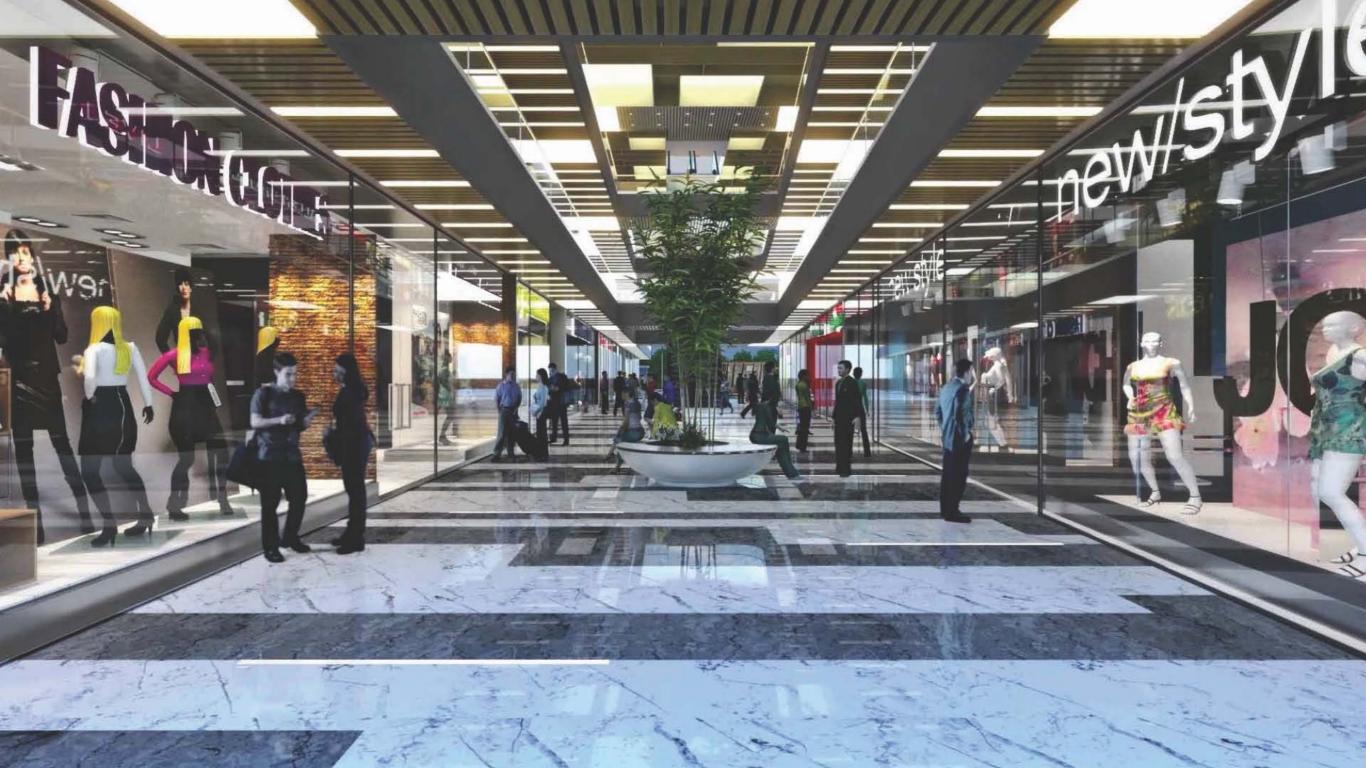

### GLOBAL & NATIONAL RETAIL BRANDS.

- Stores having almost 16 Feet Clear Height
- Clear Height GF Shopping Corridors up to 12 Feet
- Dedicated space for Vanilla Retail.
  Brands on GF, FF and SF
- Double entry premises open up to Expressway and a nearby residential project.