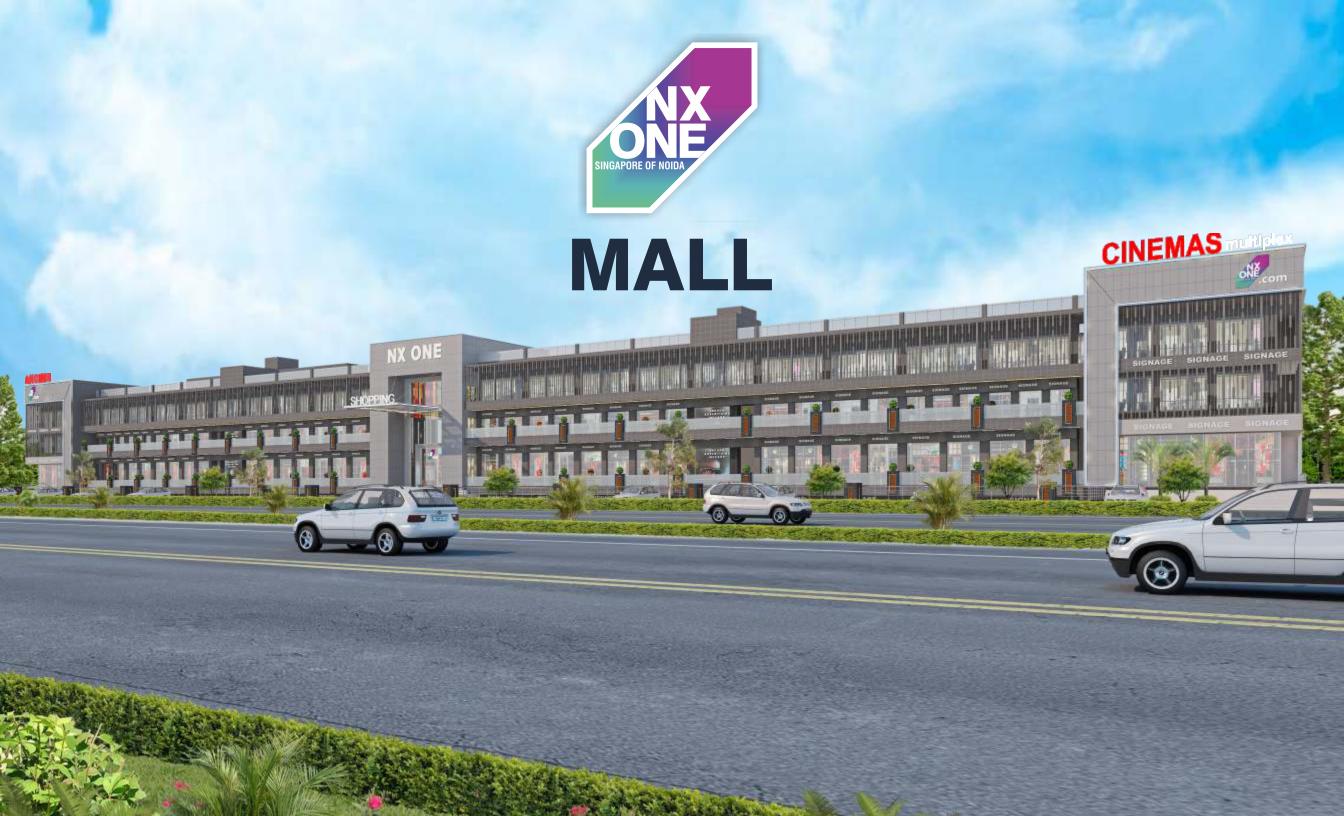

OWhy NX-ONE

- Rera compliance project
- Centrally air conditioned mall
- Earth quake resistance
- Gated community
- Rain water harvesting
- Integrated 25 acres township
- Location next to upcoming metro station
- 2 side open plot
- Biggest parking spaces
- **\*\*\*** 4 Star Pre-Certified by GRIHA.
- Dedicated food court & fine dining area
- Fully paid up land
- Shopping mall, residential, studio & office spaces within the township
- Biggest landscape areas
- Temperature controlled basements
- High speed lifts
- Double height shops
- 60 x 40 height entrance of mall
- Largest front facade of the mall

KISAN CHOWK, GR. NOIDA WEST

MODERN ARCHITECTURE

42,000 SQ.FT. GRAND CENTRAL ATRIUM

MULTIPLEX

FOOD COURT

CAFE & FAST FOOD SHOPS

GAMES & ENTERTAINMENT ZONE

RETAIL SHOPS