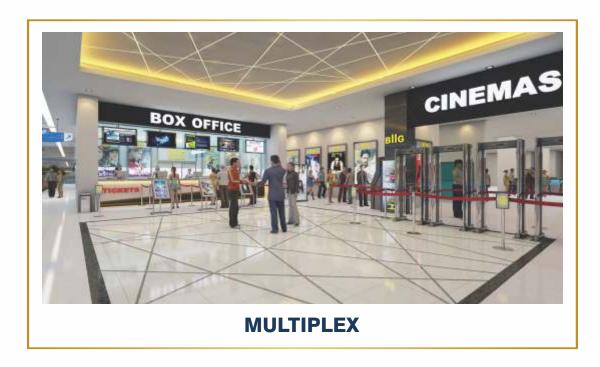

KISAN CHOWK, GR. NOIDA WEST

MODERN ARCHITECTURE

42,000 SQ.FT. GRAND CENTRAL ATRIUM

MULTIPLEX

FOOD COURT

CAFE & FAST FOOD SHOPS

GAMES & ENTERTAINMENT ZONE

RETAIL SHOPS