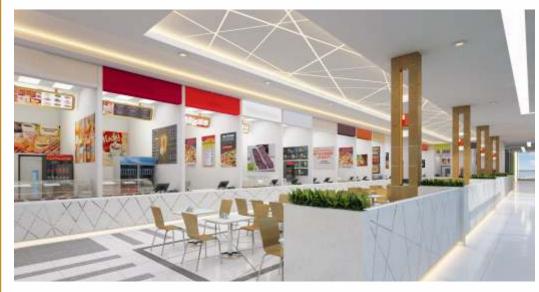

KISAN CHOWK, GR. NOIDA WEST

MODERN ARCHITECTURE

42,000 SQ.FT. GRAND CENTRAL ATRIUM

MULTIPLEX

FOOD COURT

CAFE & FAST FOOD SHOPS

GAMES & ENTERTAINMENT ZONE

RETAIL SHOPS

**APPAREL & JEWELLERY ZONE** 

**IT & ELECTRONIC ZONE** 

**GAMES & ENTERTAINMENT ZONE** 

**FOOD COURT** 

**BANQUET HALL** 

site Layout OPlan