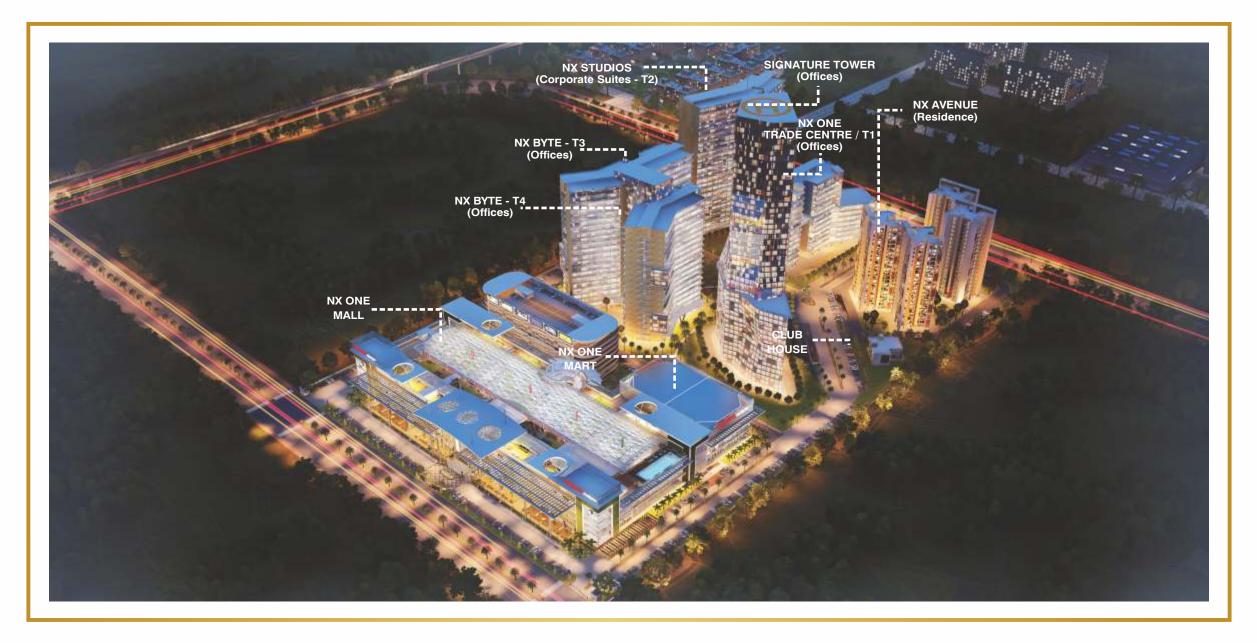

OWhy NX-ONE

- Rera compliance project
- Centrally air conditioned mall
- Earth quake resistance
- Gated community
- Rain water harvesting
- Integrated 25 acres township
- Location next to upcoming metro station
- 2 side open plot
- Biggest parking spaces
- **\*\*\*** 4 Star Pre-Certified by GRIHA.
- Dedicated food court & fine dining area
- Fully paid up land
- Shopping mall, residential, studio & office spaces within the township
- Biggest landscape areas
- Temperature controlled basements
- High speed lifts
- Double height shops
- 60 x 40 height entrance of mall
- Largest front facade of the mall