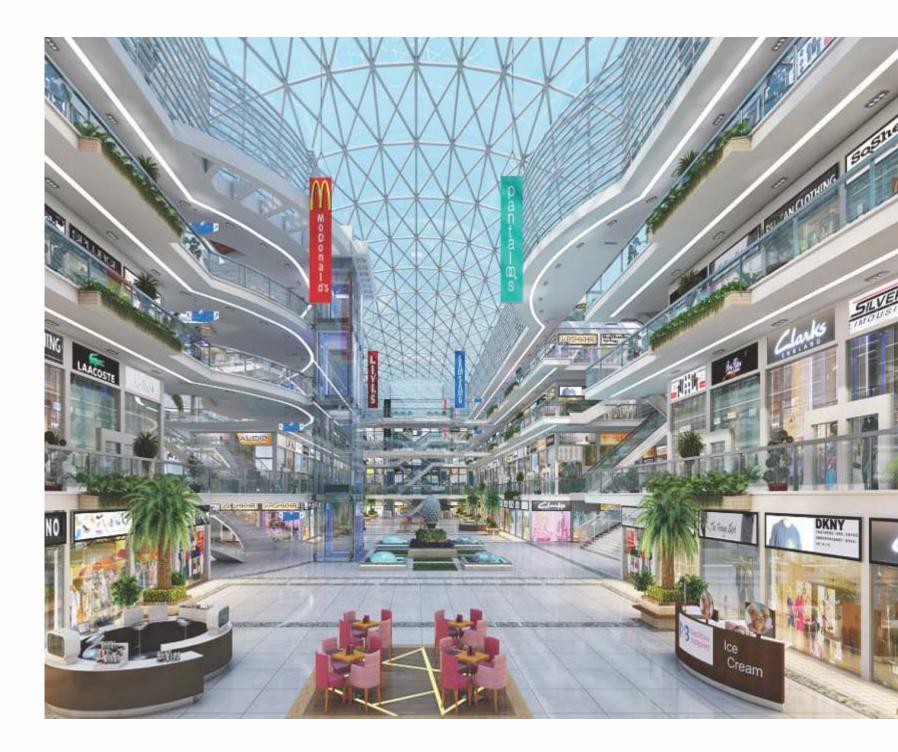

KISAN CHOWK, GR. NOIDA WEST

MODERN ARCHITECTURE

42,000 SQ.FT. GRAND CENTRAL ATRIUM

MULTIPLEX

FOOD COURT

CAFE & FAST FOOD SHOPS

GAMES & ENTERTAINMENT ZONE

RETAIL SHOPS

HEALTH & FITNESS ZONE

FINE DINING & RESTAURANT

**BANKING ZONE** 

APPAREL & JEWELLERY ZONE

BANQUET HALL

IT & ELECTRONIC ZONE

MULTI LEVEL CAR PARKING

**RESTAURANT & FINE DINING** 

**APPAREL & JEWELLERY ZONE** 

**IT & ELECTRONIC ZONE** 

**GAMES & ENTERTAINMENT ZONE** 

**FOOD COURT** 

**BANQUET HALL** 

site Layout OPlan